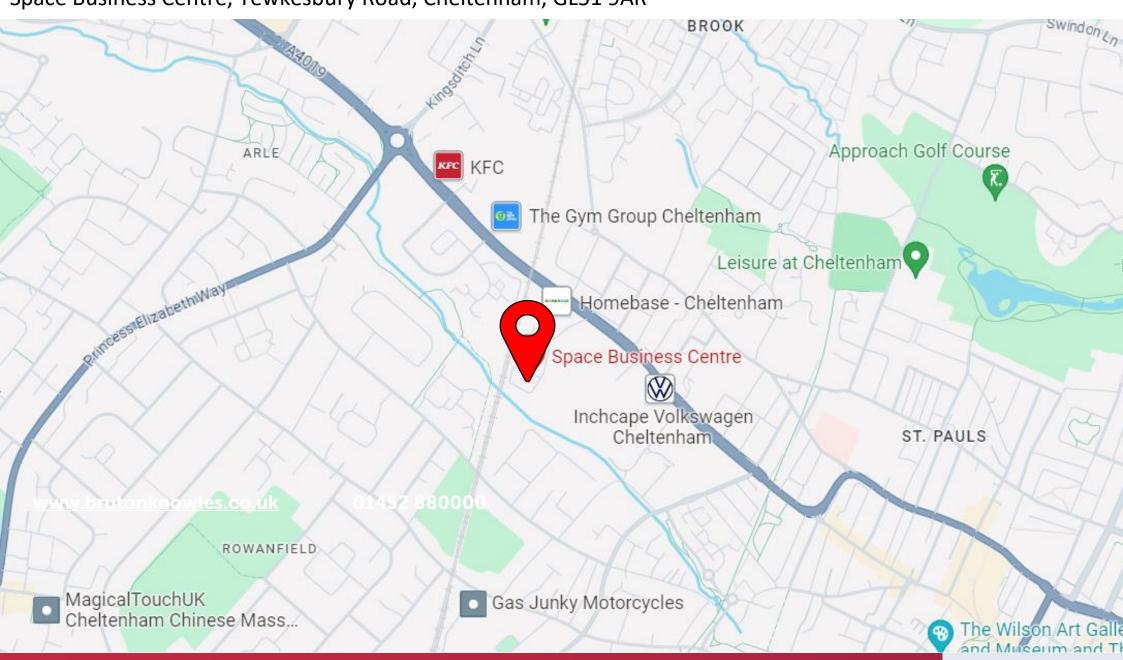

#### **LOCATION**

The Space Business Centre in Cheltenham is situated in a perfect location and offers strong transport links across the region. The business centre is located on the outskirts of Cheltenham and within easy commute of Gloucester. Both the M5 and the A40 are a short drive away allowing quick travel to the major local cities such as Oxford, Worcester and Bristol.

When proceeding down the Tewkesbury Road look out for the entrance to Neptune Business Centre. Space Business Centre is behind this estate.