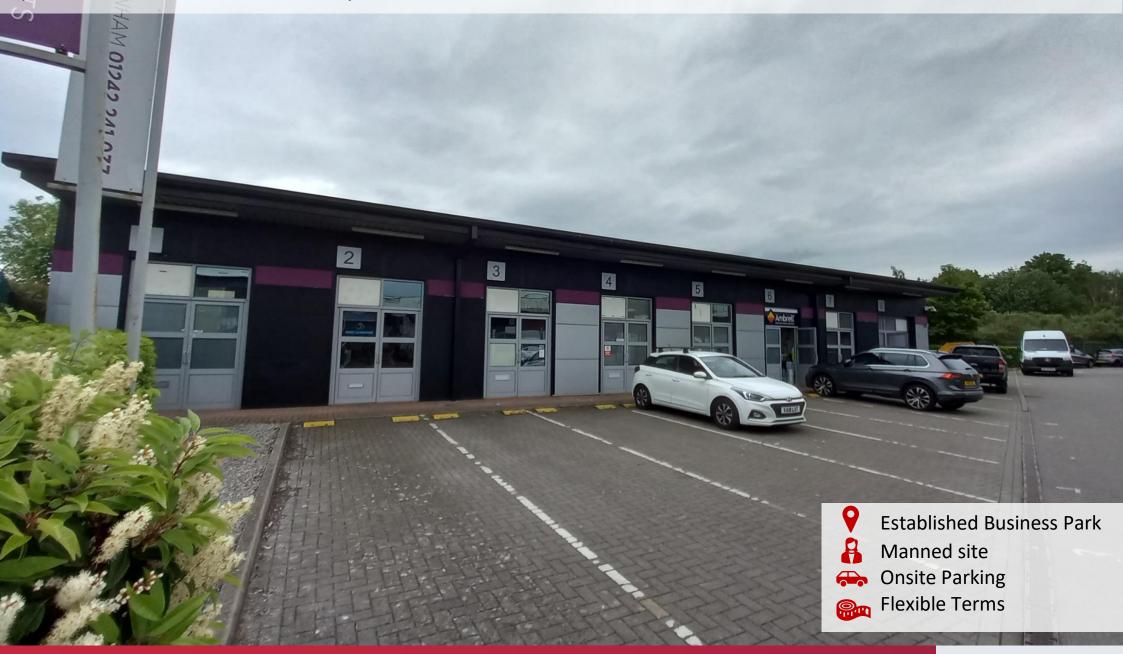

#### **LOCATION**

The Space Business Centre in Cheltenham is situated in a perfect location and offers strong transport links across the region. The business centre is located on the outskirts of Cheltenham and within easy commute of Gloucester. Both the M5 and the A40 are a short drive away allowing quick travel to the major local cities such as Oxford, Worcester and Bristol.

#### **DESCRIPTION**

The Space Business Centre is a purpose-built, landscaped site designed for smaller and start-up businesses. The site benefits from great amenities such as:

- Full loading access to each business unit 24/7.
- Dedicated unit and visitor parking
- Flexible mezzanine level with natural light.
- Two amenity blocks including shower facilities.
- CCTV and security barrier

#### **PARKING**

There is external shared parking onsite. Contact agent for further details.