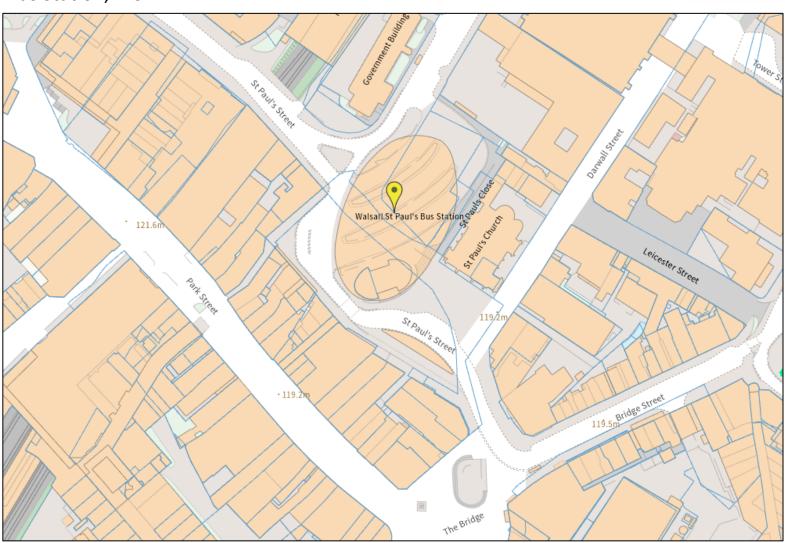

#### **LOCATION**

Walsall Bus Station, located in Walsall, West Midlands, England, is a major public transport hub serving the local area and surrounding regions.

The bus station is situated near the town centre, making it conveniently accessible for both local residents and visitors. It's adjacent to the Saddlers Shopping Centre and close to Walsall railway station, providing easy interchange between bus and rail services.