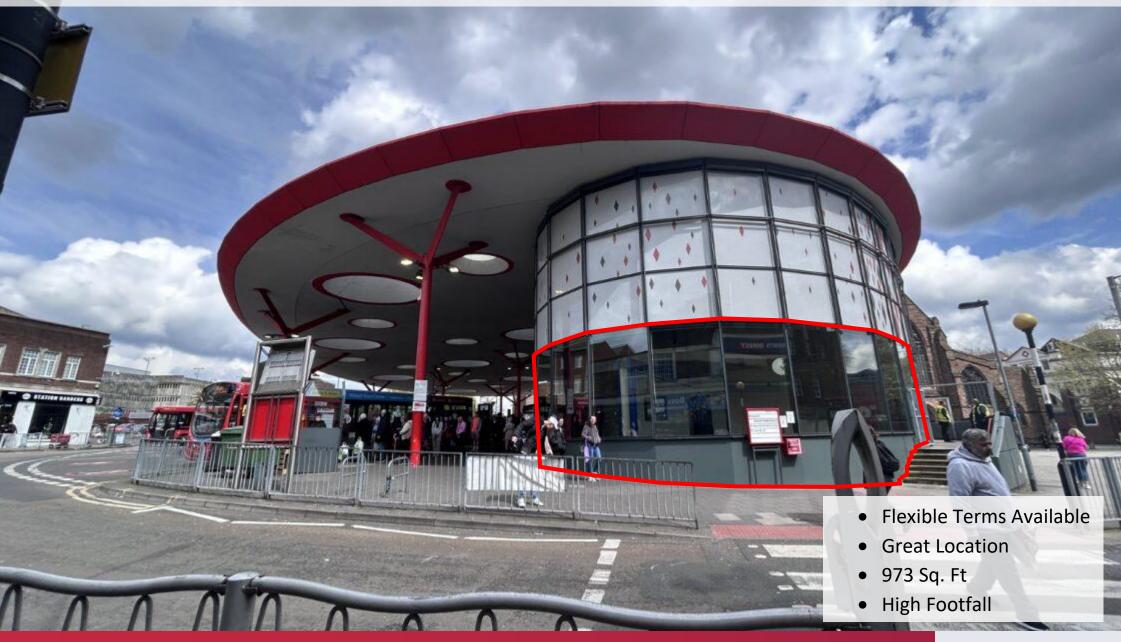

#### **LOCATION**

Walsall Bus Station, located in Walsall, West Midlands, England, is a major public transport hub serving the local area and surrounding regions.

The bus station is situated near the town centre, making it conveniently accessible for both local residents and visitors. It's adjacent to the Saddlers Shopping Centre and close to Walsall railway station, providing easy interchange between bus and rail services.

#### **DESCRIPTION**

The property provides extensive window frontage on ground floor.

Walsall Bus Station features a modern, functional design with covered waiting areas to protect passengers from the elements. It has a spacious, open layout with multiple bus bays arranged to facilitate easy boarding and alighting.

#### **ACCOMMODATION (ITZA)**

| AREA   | SQ M  | SQ FT |
|--------|-------|-------|
| Retail | 90.39 | 973   |
| Total  | 90.39 | 973   |