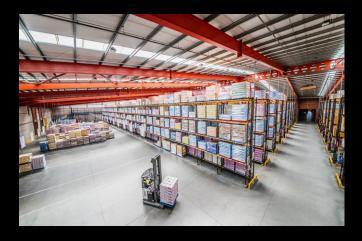

- Fully sprinklered with shared tank and pump house with Unit 1.
- Interconnected to Unit 3 via 80m long bi-directional automated link bridge and palletised goods conveyor system.
- Warehouse footprint not currently fully racked and has space for approximately 10,000 additional pallet racking positions.
- Potential additional pallet spaces in excess of current configuration 4,000 pallets subject to survey.