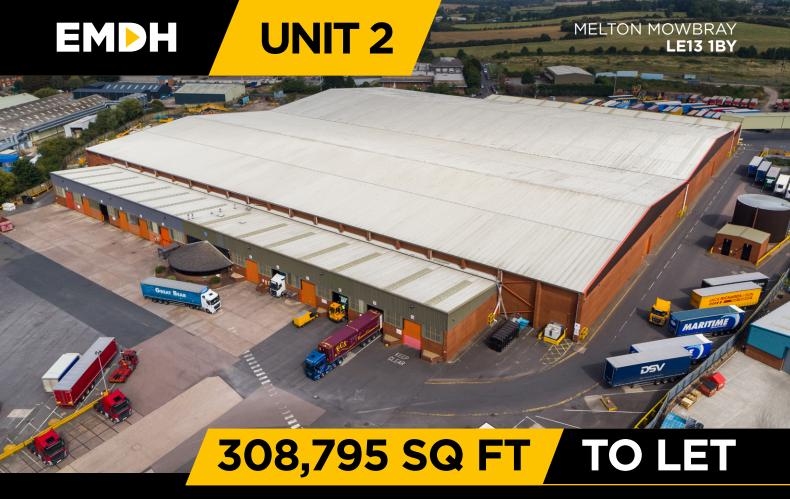

# **AVAILABLE NOW**

| N | П | 7 |
|---|---|---|
|   |   | 4 |

**AVAILABLE NOW** 

| $\Diamond$ | SIZE               | 308,795 sq ft |
|------------|--------------------|---------------|
| <b>↑</b>   | EAVES HEIGHT       | 8M            |
|            | PALLET RACKING     | 20,488 SPACES |
| Š          | FLOOR LOADING      | 50 kN/m²      |
| П          | LEVEL ACCESS DOORS | 19            |
| Ω          | DOCK LEVEL DOORS   | 2 RAMPS       |
| 4          | POWER              | 500 KVA       |

## **UNIT 2**

308,795 SQ FT **AVAILABLE NOW** 