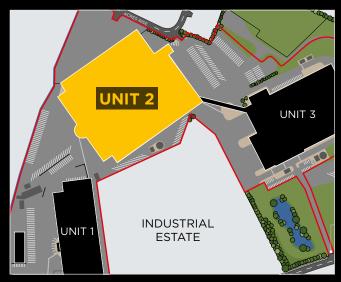

- Fully sprinklered with shared tank and pump house with Unit 1.
- Interconnected to Unit 3 via 80m long bi-directional automated link bridge and palletised goods conveyor system.
- Warehouse footprint not currently fully racked and has space for approximately 10,000 additional pallet racking positions.
- Potential additional pallet spaces in excess of current configuration 4,000 pallets subject to survey.