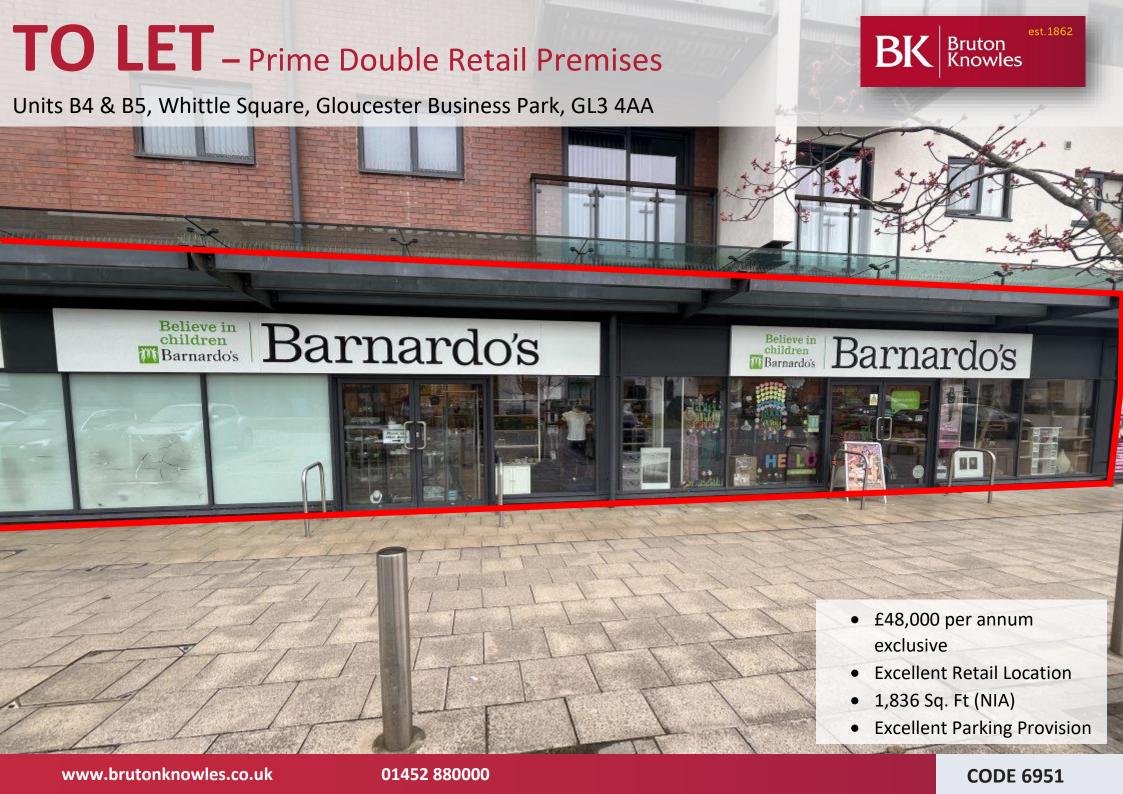

# TO LET – Prime Double Retail Premises

### Units B4 & B5, Whittle Square, Gloucester Business Park, GL3 4AA

#### **DESCRIPTION**

The property is fully self-contained and is currently configured to provides a kitchenette, WC, storeroom and sales area in all totalling 1,836 sq ft. The unit benefits from high visibility with large window frontage and customer parking directly in front of the property. Units at Gloucester Business Park benefit from ample passing foot and motor trade given the nearby amenities, petrol station, gym and multiple food and beverage operators alongside 2.8 million square foot of office and industrial users.

#### **RENT**

£48,000 per annum exclusive.

#### **ACCOMMODATION (NIA)**

| Total               | Sq. M  | Sq. Ft   |
|---------------------|--------|----------|
| <b>Ground floor</b> | 170.56 | 1,836.00 |
| Total               | 170.56 | 1,836.00 |