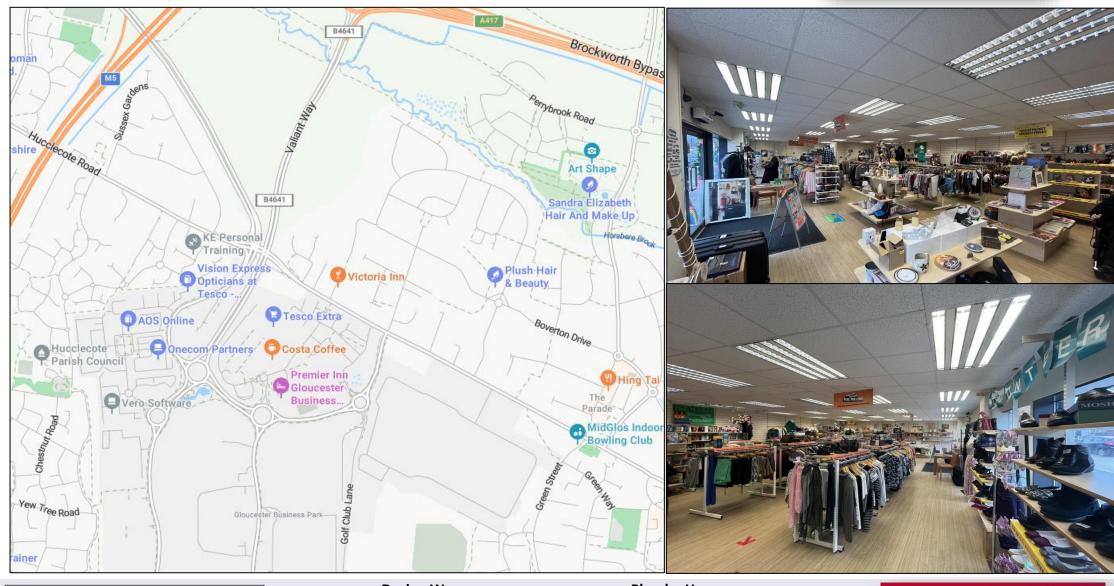

#### **LOCATION**

The property is prominently located across a double unit facing onto Whittle Square in the heart of Gloucester Business Park. Since initial development in early 1998, Gloucester Business Park provides high quality retail, office, industrial and residential facilities to a range of national and local businesses. The scheme is easily accessible situated approximately 1 mile from Junction 11a of the M5 motorway, and approximately 6 miles from Gloucester City centre. Nearby occupiers include Tesco, Costa, Greggs, Ladbrookes and David Lloyd Gyms.

#### **DESCRIPTION**

The property is fully self-contained and is currently configured to provides a kitchenette, WC, storeroom and sales area in all totalling 1,836 sq ft. The unit benefits from high visibility with large window frontage and customer parking directly in front of the property. Units at Gloucester Business Park benefit from ample passing foot and motor trade given the nearby amenities, petrol station, gym and multiple food and beverage operators alongside 2.8 million square foot of office and industrial users.