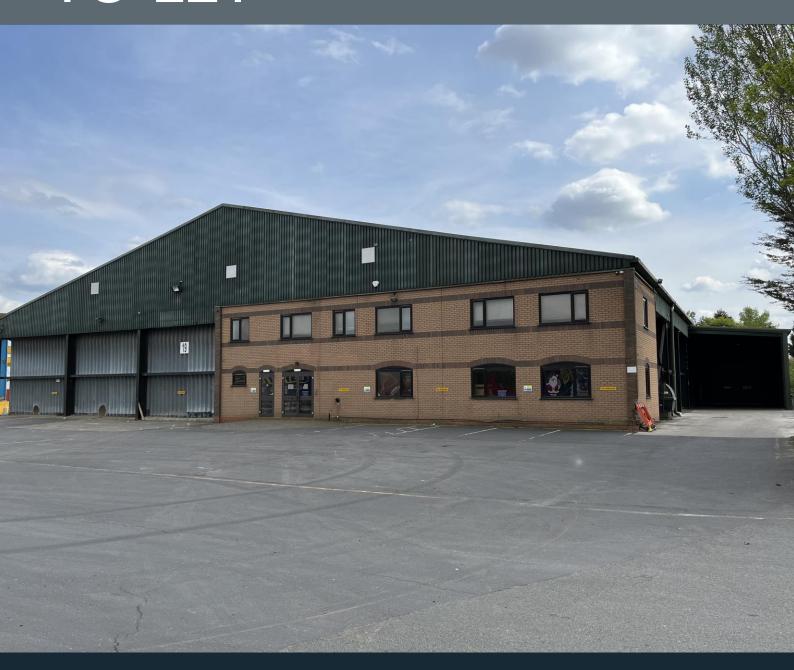

### **DESCRIPTION**

Available from 1st August 2024 ONLY £3 PER SQ FT!!!

Distribution warehouse located on this busy industrial estate at Tuxford just of the A1 with close road links to the M18, M1, M180 and the A57.

This unit comprises 31,316 sq ft plus yard to the front and one side, this includes 2,269 sq ft of self contained offices on the ground and first floors and 2,025 sq ft of mezzanine,  $2 \times 10^{-2}$  sq ft of mezzanine  $2 \times 10^{-2}$  sq ft of mezzanine