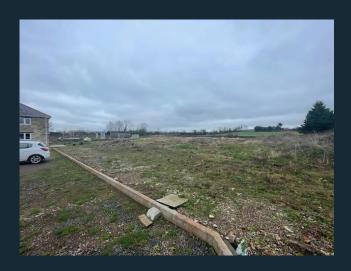

### **Existing Hotel or Development site For Sale**

**7,825 SqFt** (726.94 SqM)

- 22 Bed Property
- Possible HMO opportunity

- 1.6 acres of development land close to Junction 23 of the M5
- Possible Care Home

### **DESCRIPTION**

The available property comprises a 22 bed HMO/Hotel/B&B sat in a site area of 0.5 acres alongside a potential development site of 1.6 Acres (subject to the necessary consents). Our client is currently in the process of finishing off the conversion and development of the property into a tastefully constructed hotel with 22 en-suite bedrooms. In addition to this, there is also a shared dining room, lounge/bar, a kitchen, male and female washrooms, a shower room, and a family room.