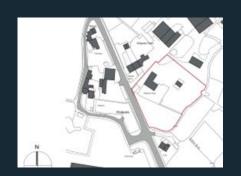

### **Existing Hotel or Development site For Sale**

**7,825 SqFt** (726.94 SqM)

- 22 Bed Property
- Possible HMO opportunity

- 1.6 acres of development land close to Junction 23 of the M5
- Possible Care Home

# FOR SALE

barnsdales™

4 Sidings Court, Doncaster DN4 5NU

The subject property is well located along Bristol Road (A38), Somerset. This property is located within easy reach of local amenities (J23 of M5 services, transport links and schools). The subject property is located approximately 3.5 miles from Bridgwater town centre.

### **DESCRIPTION**

The available property comprises a 22 bed HMO/Hotel/B&B sat in a site area of 0.5 acres alongside a potential development site of 1.6 Acres (subject to the necessary consents). Our client is currently in the process of finishing off the conversion and development of the property into a tastefully constructed hotel with 22 en-suite bedrooms. In addition to this, there is also a shared dining room, lounge/bar, a kitchen, male and female washrooms, a shower room, and a family room.