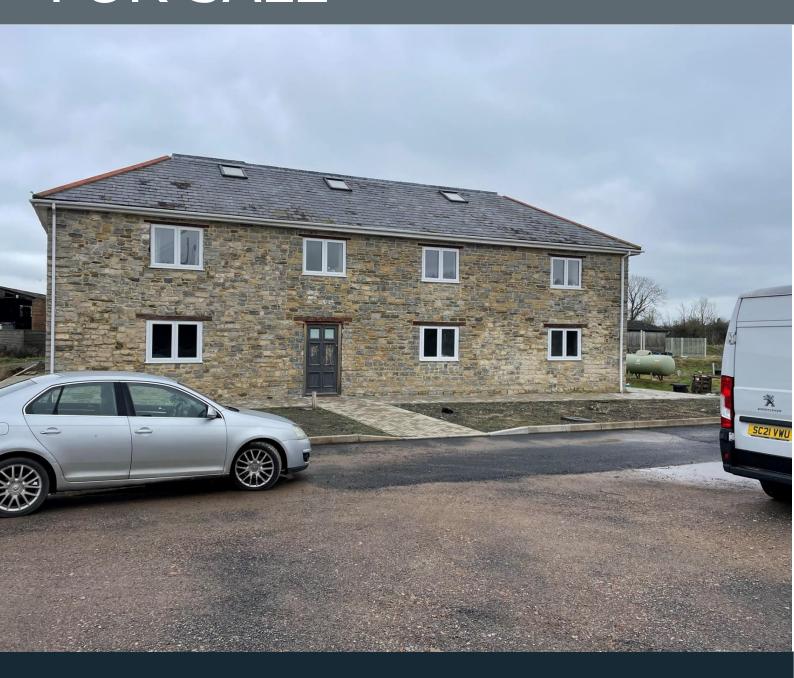

# FOR SALE

barnsdales™

4 Sidings Court, Doncaster DN4 5NU

The subject property is well located along Bristol Road (A38), Somerset. This property is located within easy reach of local amenities (J23 of M5 services, transport links and schools). The subject property is located approximately 3.5 miles from Bridgwater town centre.

### **DESCRIPTION**

The available property comprises a 22 bed HMO/Hotel/B&B sat in a site area of 0.5 acres alongside a potential development site of 1.6 Acres (subject to the necessary consents). Our client is currently in the process of finishing off the conversion and development of the property into a tastefully constructed hotel with 22 en-suite bedrooms. In addition to this, there is also a shared dining room, lounge/bar, a kitchen, male and female washrooms, a shower room, and a family room.