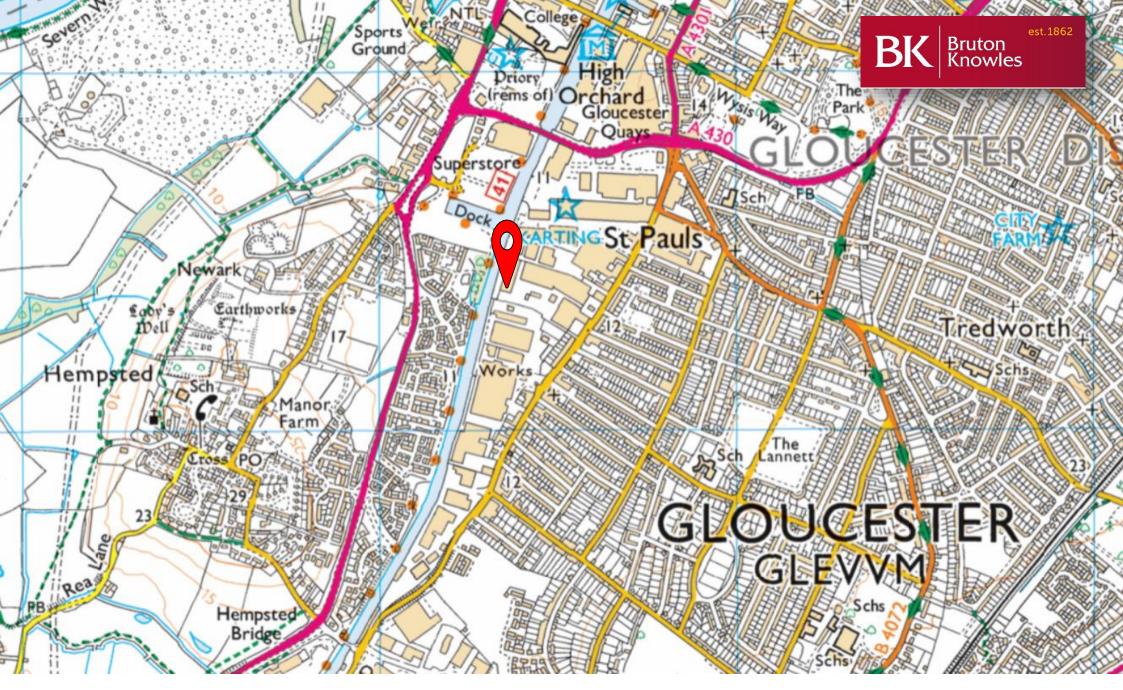

## LOCATION

The property is situated at Mill Place, a well-established commercial location approximately 0.5 miles to the south of Gloucester City Centre, and approximately 4.5 miles from Junction 12 of the M5 Motorway. Mill Place is accessed off Bristol Road, a main arterial route to Gloucester from the south.