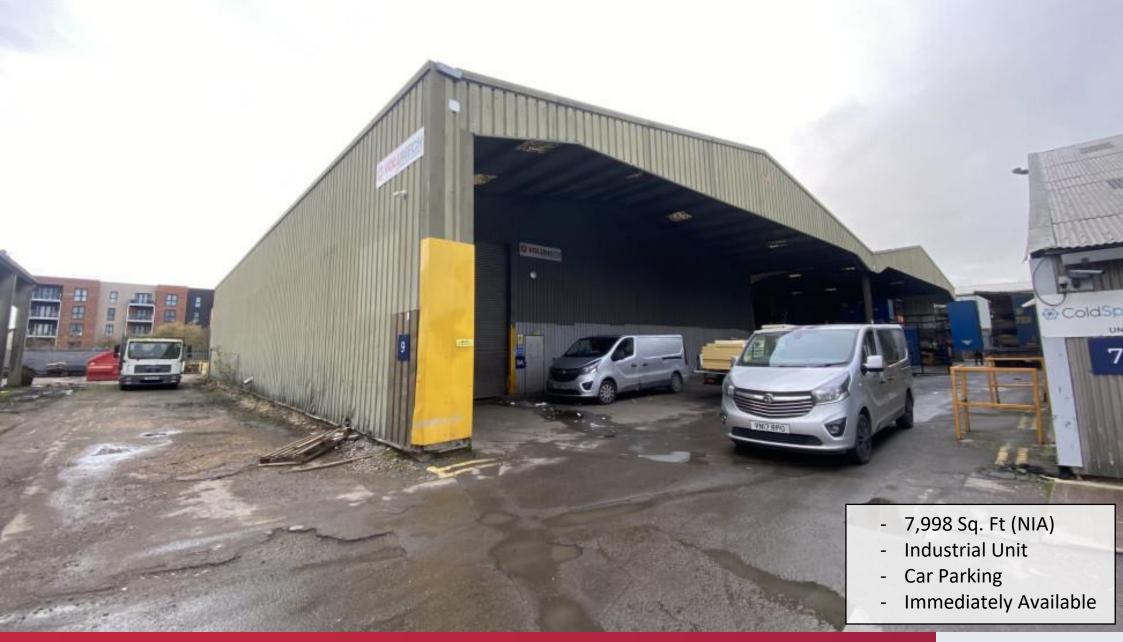

## **SUMMARY**

- 7,998 Sq. Ft (NIA)
- Industrial Unit
- Car Parking
- Immediately Available

## **DESCRIPTION**

Unit 9A comprises an end terrace industrial warehouse unit of steel portal frame construction, with clad elevations beneath a pitched roof incorporating translucent light panels. Car parking is available on the estate. Available Immediately.