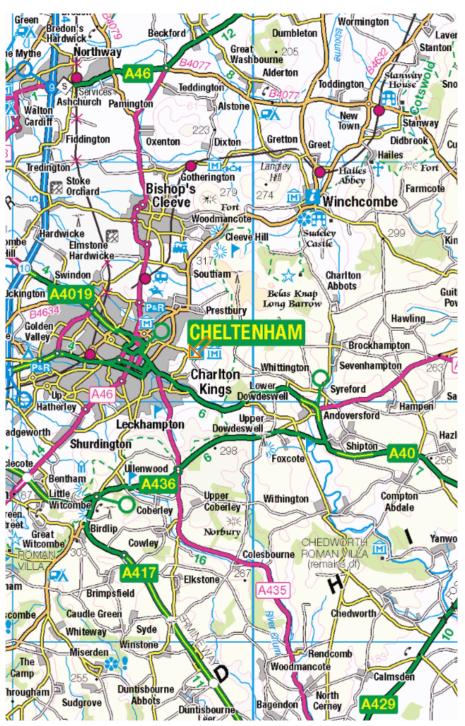

## **LOCATION**

The land is located on a semi-rural land in Battledown, an estate on the outskirts of Cheltenham,
Gloucestershire. It is located 2.6 miles east of Cheltenham Town Centre and 13.9 miles north of Cirencester Town Centre. The land is well connected being situated 5.4 miles west of