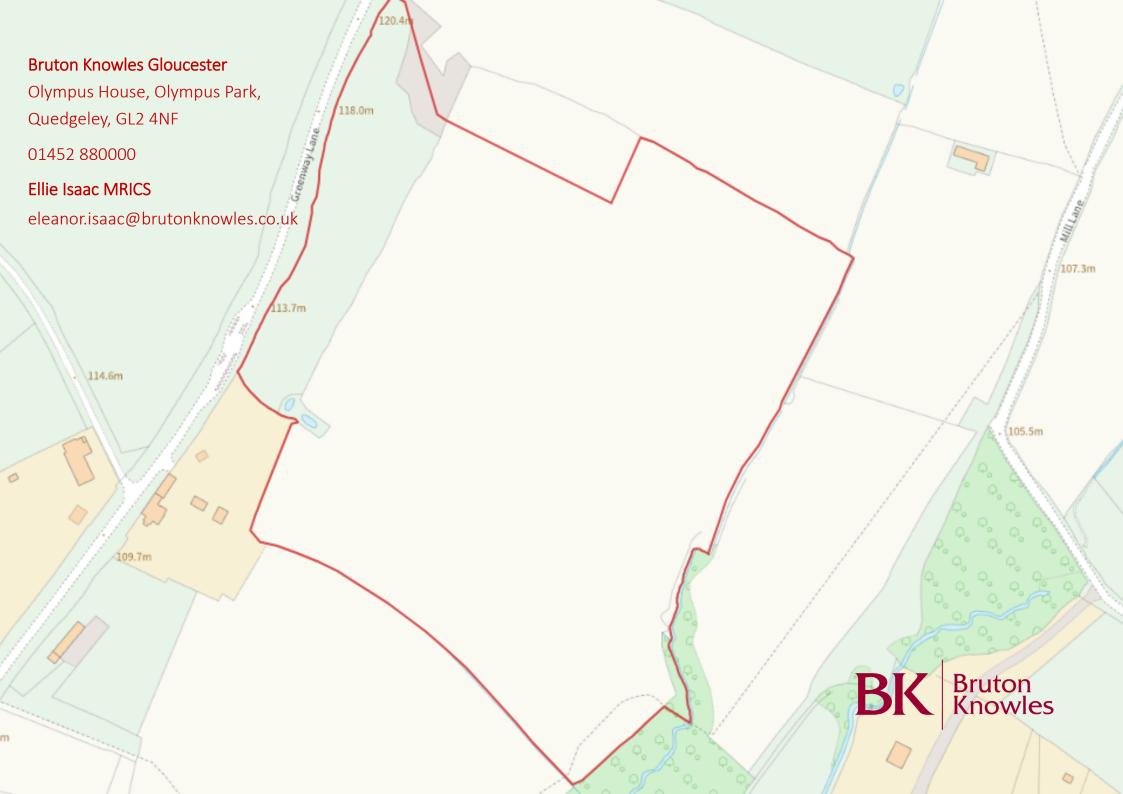

#### **DESCRIPTION**

The land is gently sloping Grade 3 permanent pasture, extending to approximately 14.21 acres (5.75 hectares). The accessway is to be retained by the vendors. There will however be a full right of access, both vehicular and on foot granted.

There is a public footpath crossing the land diagonally which has been securely fenced.

A 1.00 acre parcel is being retained by the vendor as per the sale plan. The new boundary will need to be marked out before completing on a sale.