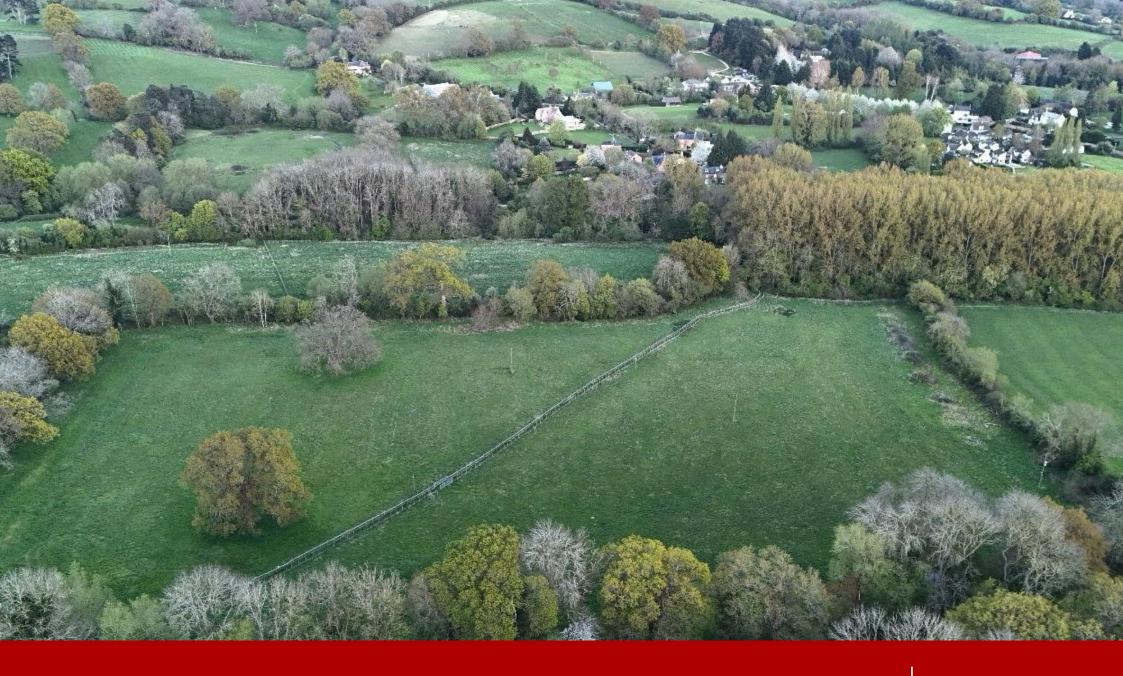

# Land at Greenway Lane Charlton Kings Cheltenham

A rare opportunity to acquire a ringfenced block of pasture land extending to approximately 14.21 acres in a highly desirable location.

- Cheltenham—2.3 miles
- Gloucester— 10.9 miles
- Stroud—15.2 mies
- Bristol 44.0 miles

The farmland extends to approximately 14.21 acres and could be split into various lots subject to further negotiations .

#### **DESCRIPTION**

The land is gently sloping Grade 3 permanent pasture, extending to approximately 14.21 acres (5.75 hectares). The accessway is to be retained by the vendors. There will however be a full right of access, both vehicular and on foot granted.

There is a public footpath crossing the land diagonally which has been securely fenced.

A 1.00 acre parcel is being retained by the vendor as per the sale plan. The new boundary will need to be marked out before completing on a sale.