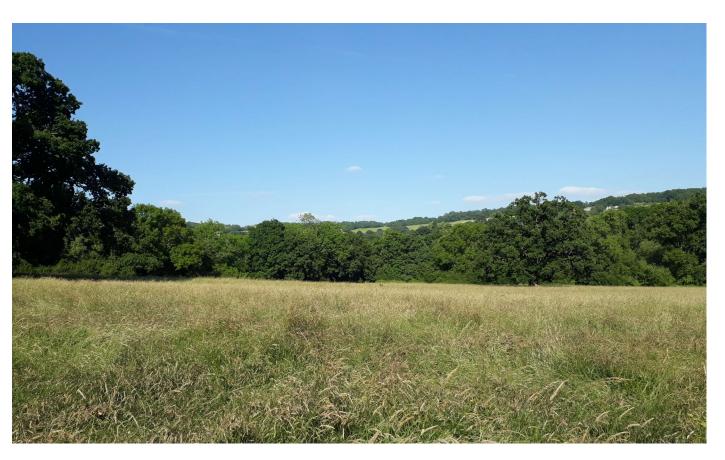

#### **DESCRIPTION**

The land is gently sloping Grade 3 permanent pasture, extending to approximately 14.21 acres (5.75 hectares). The accessway is to be retained by the vendors. There will however be a full right of access, both vehicular and on foot granted.