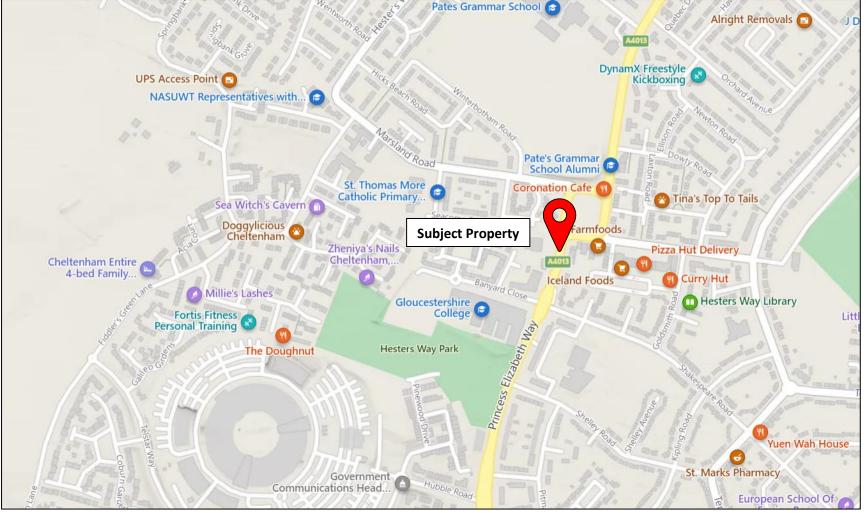

#### LOCATION

Coronation Square is a busy community shopping centre serving a strong local catchment of approximately 117,000. Located approximately 3 miles west of Cheltenham town centre, this mixed use development provides housing, a community library and offices occupied by Cheltenham Borough Council. Excellent road connections located on the busy A4013 connecting to the A40 and A4019 and then junctions 10 and 11 of the M5. In addition GCHQ, Gloucestershire College with over 10,000 students and Pate's Grammar School are located in the immediate vicinity.