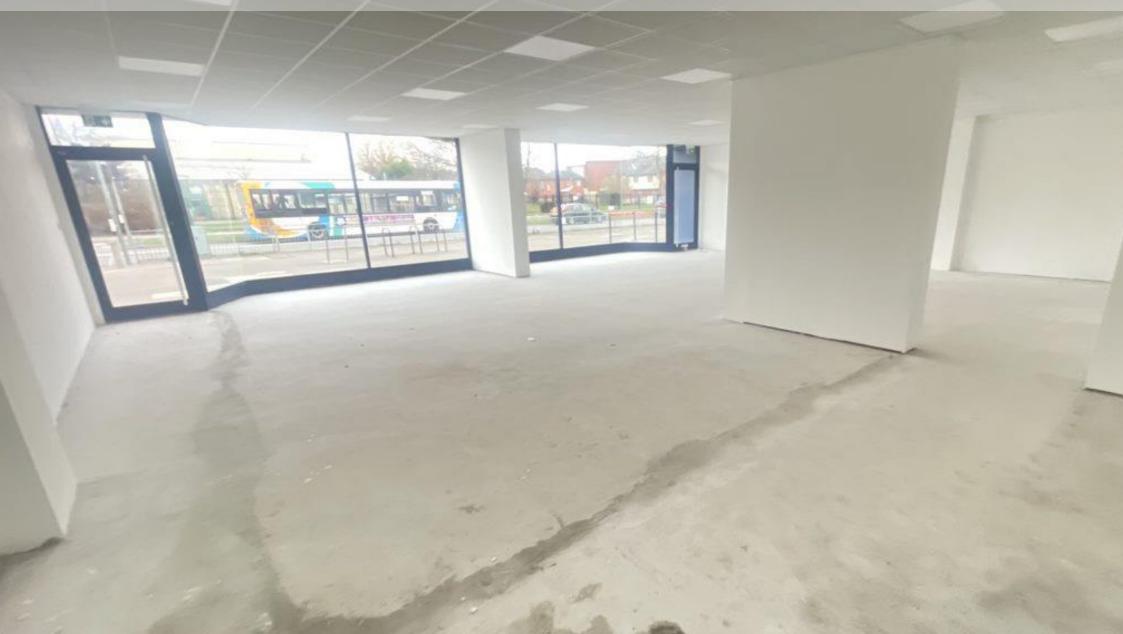

#### DESCRIPTION

The property comprises a ground floor retail unit recently refurbished to white box condition. The property benefits from extensive window frontage, water and electricity supply.

#### **ACCOMMODATION (ITZA)**

| AREA  | SQ M   | SQ FT |
|-------|--------|-------|
| 2/3   | 144.55 | 1,556 |
| Total | 144.55 | 1,556 |