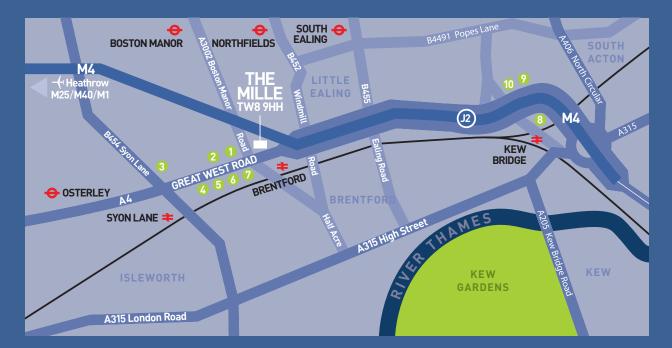

#### **DISTANCES\* IN MILES FROM:**

| Central London Charing Cross 9 |      | Brentford    | 0.4 |
|--------------------------------|------|--------------|-----|
| 🕂 Heathrow Terminal 1          | 7.3  | Boston Manor | 1.2 |
| Junction 15, M25               | 12.6 | Northfields  | 1   |
| Junction 2, M4                 | 2.9  | South Ealing | 1.1 |

| 1  | GSK                     | 6  | Hill Spink       |
|----|-------------------------|----|------------------|
| 2  | Morse                   | 7  | Pet Plan         |
| 3  | Sky                     | 8  | Agfa             |
| 4  | JCDecaux                | 9  | WorleyPa         |
| 5  | Transform Medical Group | 10 | EMC <sup>2</sup> |
| SA | NAV REF: TW8 9HH        |    |                  |
|    |                         |    |                  |