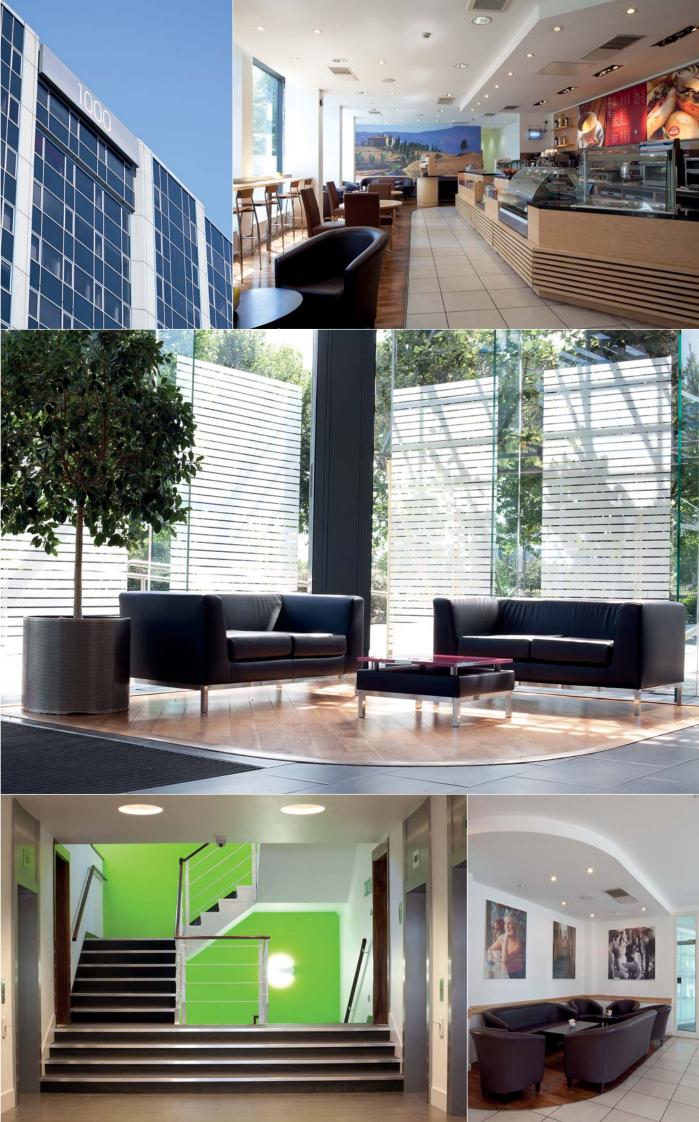

The available accommodation totals 25,148 sq ft, which can be provided in a range of suite sizes and configurations. All suites are newly refurbished and afford high-quality air-conditioned space with superb natural light.

**The Mille's** sleek and modern reception area, with its in-house **Caffe Kix** restaurant, present a strong first impression.

Parking is provided at a ratio of 1:330 ft<sup>2</sup>.

Flexible lease terms are available.