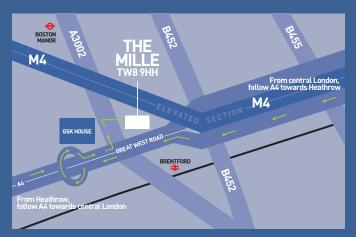

# THE MILLE 1000 GREAT WEST ROAD

Strategically located for unrivalled access to and from the capital, **1000 Great West Road** is a landmark office building fronting the M4 motorway, less than ten miles' from both Heathrow and Central London. Adjacent to GlaxoSmithKline, its unique location makes **The Mille** one of the UK's premier sites for enhancing corporate profile.