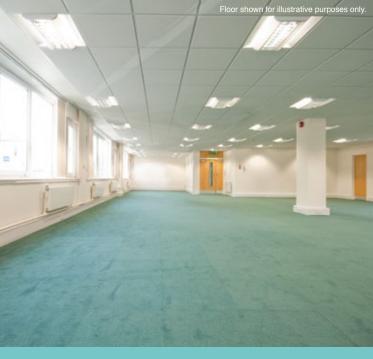

The property provides some of the best specified office accommodation currently available in the town. The WCs in the building are brand new and include an additional toilet on the ground floor which complies fully with disability legislation.

The available suite is on the 2nd floor and offers mainly open plan accommodation with two private offices/meeting rooms. The suite benefits from excellent natural light.