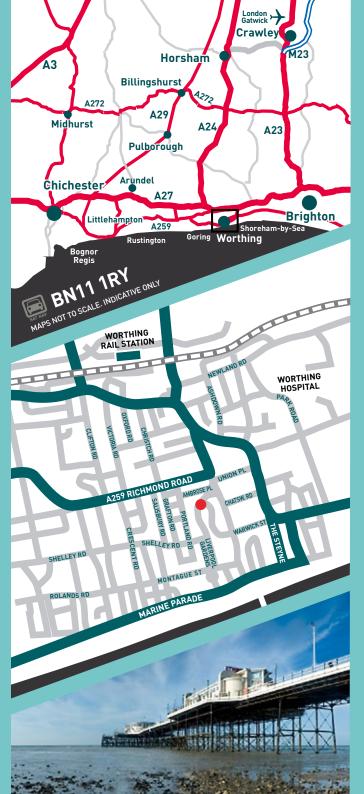

# LOCATION

Worthing is one of the largest and most prosperous towns in West Sussex with a resident population in excess of 100,000.

The town is well located in terms of road communications, situated on the A27 coastal trunk road at its junction with the A24, which provides access to Horsham, Gatwick Airport and London.

Worthing Central Station, less than a 10 minute walk from the property, provides local and regional services to Gatwick and London Victoria.

Southfield House is located in the heart of Worthing's business district, occupying a prominent position close to Montague Street and the Montague Centre shopping areas, within easy reach of the town's main facilities.