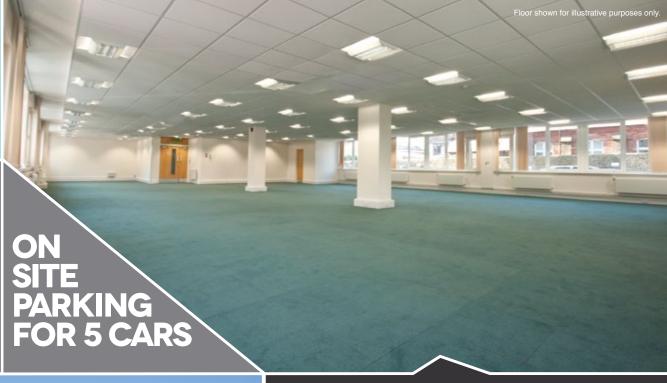

The available suite is on the 2nd floor and offers mainly open plan accommodation with two private offices/meeting rooms. The suite benefits from excellent natural light.

### The suite comprises

- 5 allocated car spaces
   Security door entry system
- Perimeter trunking
   Full carpeting
- Suspended ceiling with integral lighting