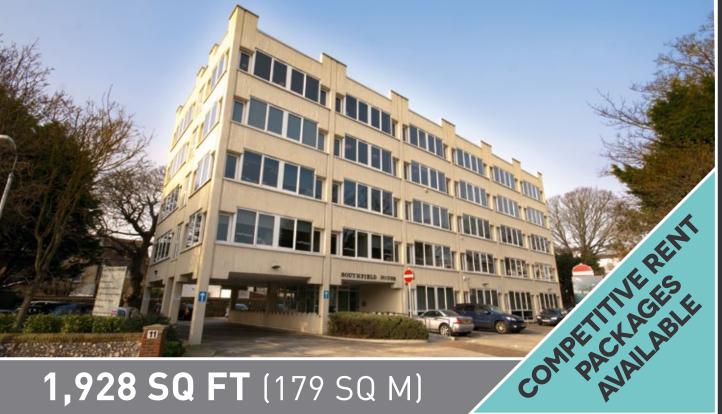

# **DESCRIPTION**

Southfield House is a purpose-built office building comprising 20,000 sq ft, arranged over five floors.

The building and common parts have recently undergone major refurbishment, including powder coated aluminum windows throughout.

## **FLOOR AREA**

Approximately 1,928 sq ft (179 sq m) net Internal Area.