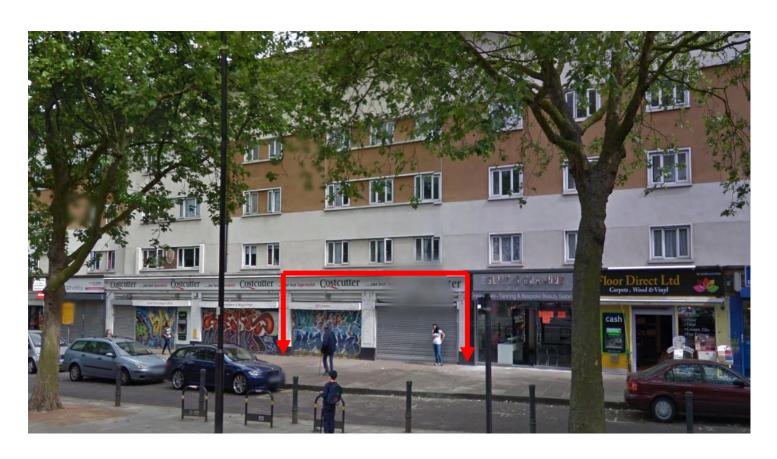

### Location:

The property is located on Essex Road, between the junctions of Rotherfield Road and New North Road. The local area is predominately residential, interspersed with shops and offices in the locality. The property forms part of a parade of shops which has a diverse mix of users.