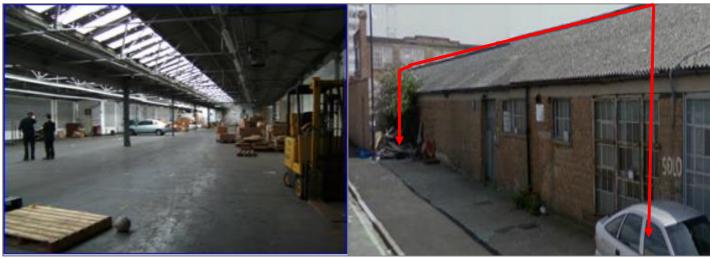

#### **Description:**

The property is entered via the loading bays on Commercial Road. There are also approximately 6 off street car parking spaces to the front of the property facing Commercial Road. The premises are arranged over ground floor warehouse and provide the following amenities:

Two loading bays with the following dimensions:-

| Height |        | Width  |
|--------|--------|--------|
| Bay 1) | 2.49 m | 3.30 m |
| Bay 2) | 2.30 m | 2.55 m |

Minimum Eves Height: 2.92 mMaximum Eves Height: 5.61 m