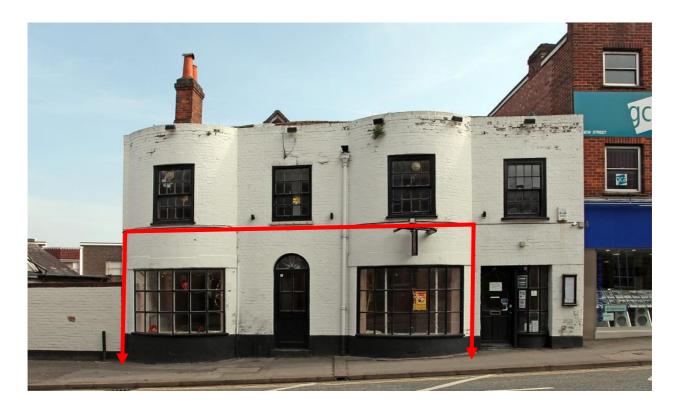

#### Location:

The property is located on New Street within a parade of retail shops that includes Enfields Estate Agents and Herbies Pizza. New Street is located within the town centre of Basingstoke and benefits from a good passing vehicle and foot fall.

#### Description:

The retail unit is arranged over ground floor only within this mixed use property. The unit will be left in shell and core condition with capped services and benefits from the following gross internal areas;