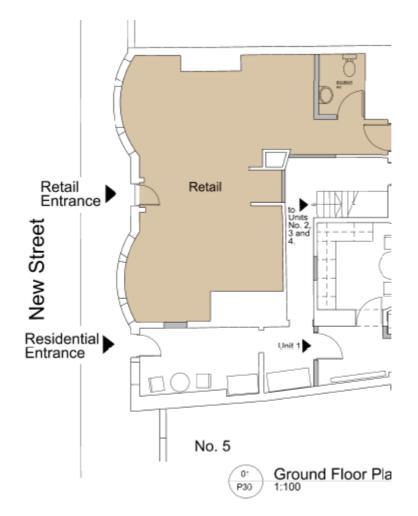

#### Description:

The retail unit is arranged over ground floor only within this mixed use property. The unit will be left in shell and core condition with capped services and benefits from the following gross internal areas;

| Unit:        | Sq ft | Sq m |
|--------------|-------|------|
|              |       |      |
| Ground Floor | 540   | 50.1 |
|              |       |      |
| Total:       | 540   | 50.1 |

N.B. The above measurements have been provided by a third party.

### 020 7566 6455

N.B. The above plan is for indicative purposes only.