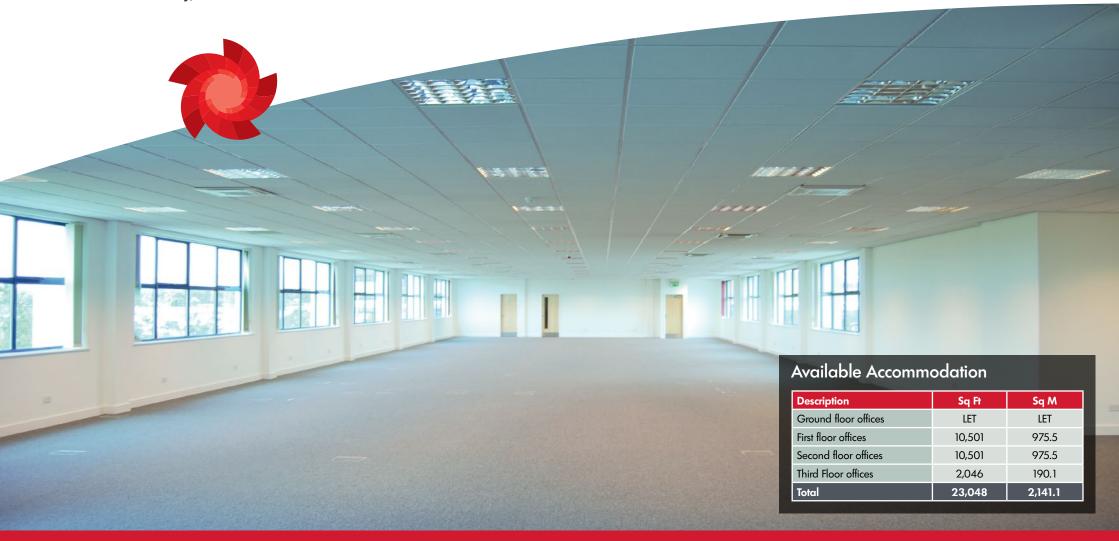

## TO LET

Up to 23,048 sq ft (2,141.1 sq m)

- · Raised cable access floors
- · Open plan configuration
- · Lighting to LG2 specification
- · Suspended ceilings
- · Passenger lift to all levels
- Comfort control heating / cooling coupled with natural ventilation
- Disabled / male / female toilets with shower facilities
- Opening double glazed high performance windows
- · Record store within roof area at 3rd floor level
- Energy efficient construction, BREEAM 'very good' standard
- · Fully DDA compliant
- · Extensive allocated car parking
- · Attractive landscaped environment