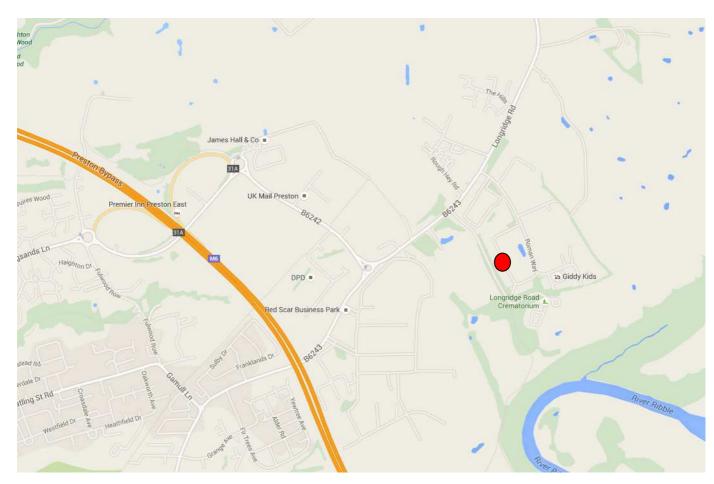

#### **LOCATION**

Located within one mile of Junction 31a of the M6 Motorway, Roman Way Industrial Estate is close to Preston City Centre and provides easy access to the M55, M6 and M65 Motorways.

Occupiers in the locality include Comet, Warehouse Wine Ltd, Booths, Mondi Board, Recycling Lives and Business Post.