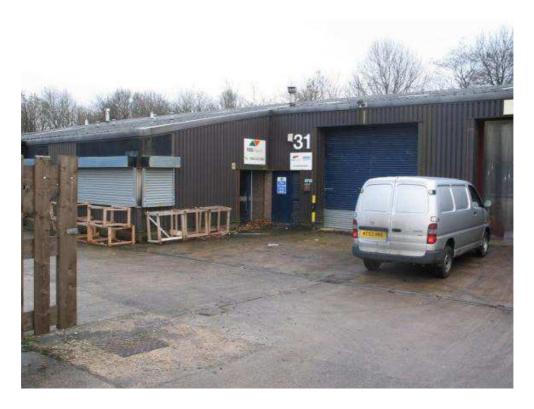

### **DESCRIPTION**

The property comprises a steel portal frame industrial unit incorporating office accommodation which benefits from the following:

- 4.0 metre eaves height
- Small fully enclosed yard
- Secured by perimeter fencing and gates
- Junction 31a M6 within 1 mile
- Competitive rental

Elevations of low level cavity brick/block work with lined profile metal cladding above. Loading access is by means of a manually operated  $4m \times 4m$  roller shutter door opening onto a concrete surfaced yard area to the front elevation which provides ample parking for commercial vehicles and cars.

The premises are predominantly open plan with ancillary office accommodation and facilities including male and female toilets.

**ACCOMMODATION** Approximate net internal areas: 282.18 sq m (3,037 sq ft)