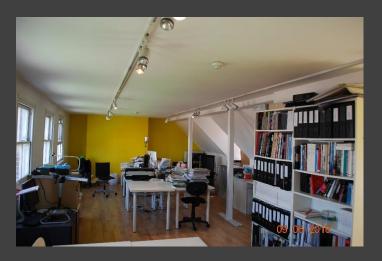

# **DESCRIPTION**

The office is located on the second floor of the building and is accessed via a communal staircase that facilitates the entire building. The office level is optionally furnished and benefits from the following;

- Good Natural Light.
- Kitchenette.
- W/C facilities.
- Perimeter Trunking.

The office benefits from the following approximate net internal areas:

| Floor:  | Sq Ft      | Sq M        |
|---------|------------|-------------|
| Second: | 616 sq. ft | 57.26 sq. m |
| Total:  | 616 Sq Ft  | 57.26 Sq M  |