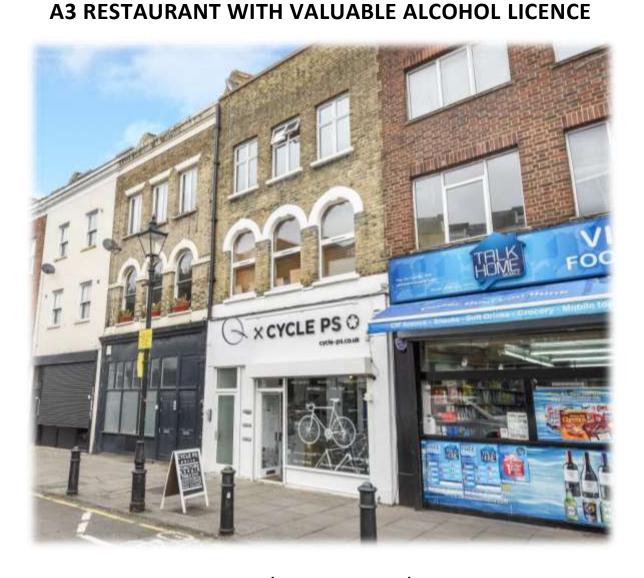

#### **LOCATION**

The Property is situated on Battersea High Street close to York Road junction, Falcon Road and Battersea Park Road. Public Transport is available from Clapham Junction mainline Station.

#### **DESCRIPTION**

The property comprises a ground floor restaurant/ take-away unit and it's arranged with an open plan customer / serving area. Kitchen at the rear of the property and W/C'S mid positioned.