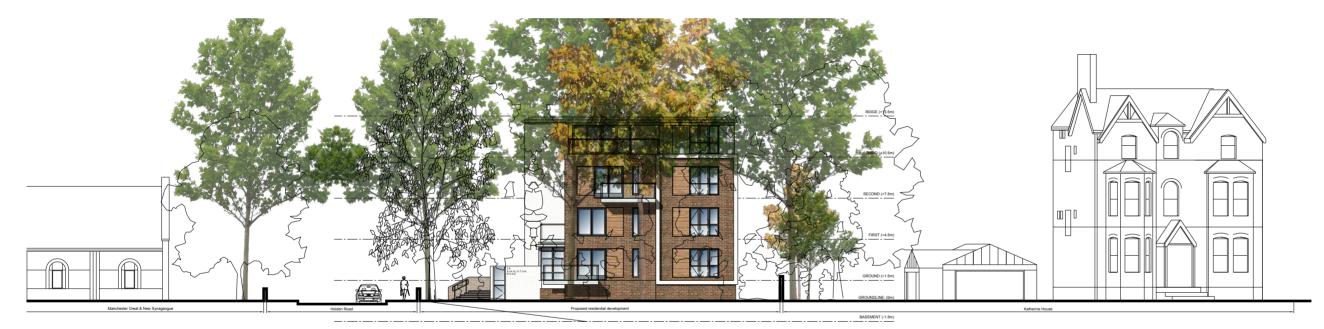

EAST ELEVATION (ONTO HOLDEN ROAD).

NORTH ELEVATION (ONTO SINGLETON ROAD).

MATERIALS:

**ROOF:** SINGLE-PLY MEMBRANE ROOF, COLOUR: LEAD GREY

THIRD FLOOR: LEAD SHEET CLADDING WITH FLAT-ROLLED SEAMS

EXTERNAL WALLS: RECLAIMED CHESHIRE RED BRICK, STO THROUGH-COLOUR ACRYLIC ROUGHCAST RENDER (COLOUR: ANTIQUE WHITE). WINDOW DETAIL IN LARCH T&G BOARDING

EXT. WINDOWS: IDEAL COMBI DOUBLE-GLAZED WINDOWS WITH ALU-FRAMES, COLOUR: MID-GREY

BALCONIES: RENDERED FACING, LARCH ANTI-SLIP BOARDING, GLASS BALUSTRADING AND LARCH HANDRAILS

EXTERNAL WORKS: BRICK WALLING TO ENTRANCE GARDEN AND BOUNDARY IN CHESHIRE RED RECLAIMED BRICK. MARSHALL SAXON 'NATURAL' FLAGSTINES. HANDRAILS & GUARDINGS AS BALCONIES.