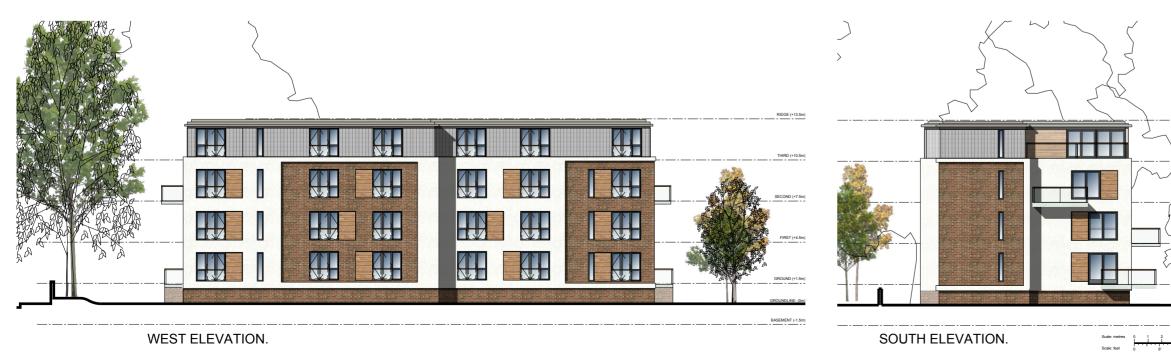

EAST ELEVATION (ONTO HOLDEN ROAD).

NORTH ELEVATION (ONTO SINGLETON ROAD).

MATERIALS:

**ROOF:** SINGLE-PLY MEMBRANE ROOF, COLOUR: LEAD GREY

THIRD FLOOR: LEAD SHEET CLADDING WITH FLAT-ROLLED SEAMS

EXTERNAL WALLS: RECLAIMED CHESHIRE RED BRICK, STO THROUGH-COLOUR ACRYLIC ROUGHCAST RENDER (COLOUR: ANTIQUE WHITE). WINDOW DETAIL IN LARCH T&G BOARDING

EXT. WINDOWS: IDEAL COMBI DOUBLE-GLAZED WINDOWS WITH ALU-FRAMES, COLOUR: MID-GREY

BALCONIES: RENDERED FACING, LARCH ANTI-SLIP BOARDING, GLASS BALUSTRADING AND LARCH HANDRAILS

EXTERNAL WORKS: BRICK WALLING TO ENTRANCE GARDEN AND BOUNDARY IN CHESHIRE RED RECLAIMED BRICK. MARSHALL SAXON 'NATURAL' FLAGSTINES. HANDRAILS & GUARDINGS AS BALCONIES.