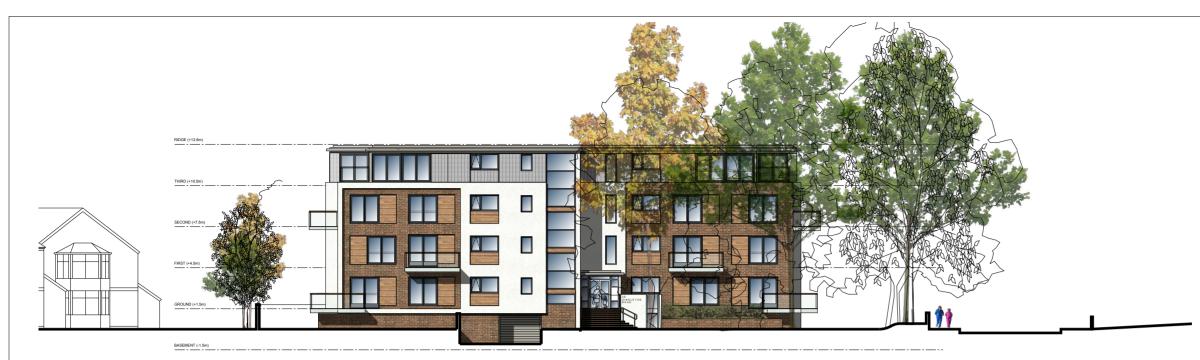

EAST ELEVATION (ONTO HOLDEN ROAD).

NORTH ELEVATION (ONTO SINGLETON ROAD).

MATERIALS:

**ROOF:** SINGLE-PLY MEMBRANE ROOF, COLOUR: LEAD GREY

THIRD FLOOR: LEAD SHEET CLADDING WITH FLAT-ROLLED SEAMS

EXTERNAL WALLS: RECLAIMED CHESHIRE RED BRICK, STO THROUGH-COLOUR ACRYLIC ROUGHCAST RENDER (COLOUR: ANTIQUE WHITE). WINDOW DETAIL IN LARCH T&G BOARDING

EXT. WINDOWS: IDEAL COMBI DOUBLE-GLAZED WINDOWS WITH ALU-FRAMES, COLOUR: MID-GREY

BALCONIES: RENDERED FACING, LARCH ANTI-SLIP BOARDING, GLASS BALUSTRADING AND LARCH HANDRAILS

EXTERNAL WORKS: BRICK WALLING TO ENTRANCE GARDEN AND BOUNDARY IN CHESHIRE RED RECLAIMED BRICK. MARSHALL SAXON 'NATURAL' FLAGSTINES. HANDRAILS & GUARDINGS AS BALCONIES.