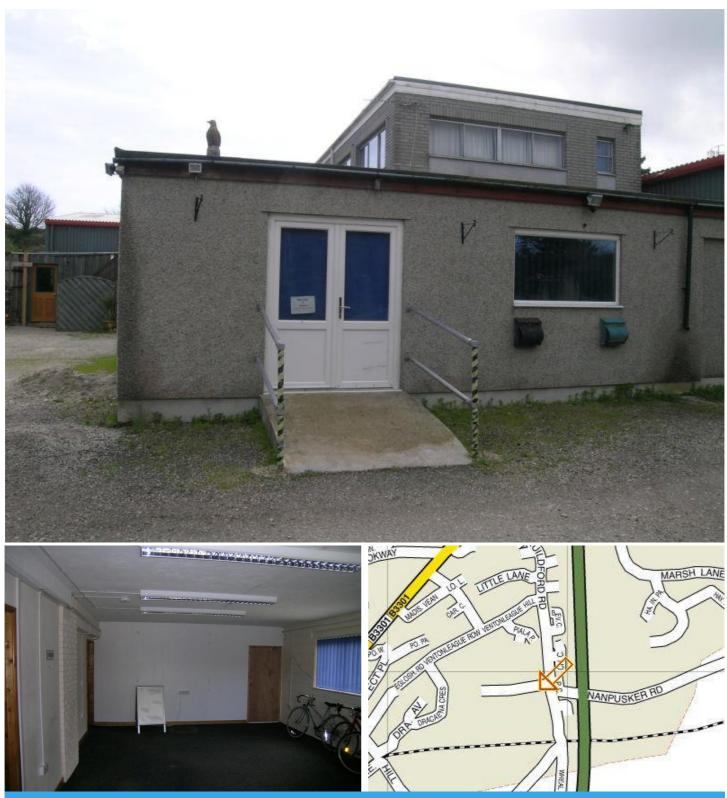

### Office, Guildford Road Industrial, Hayle, Cornwall, TR27 4QZ Annual Rent £5.500 Leasehold

#### LOCATION-

Hayle is located just off the A30 in West Cornwall, it is on the north coast of Cornwall. Its location is ideal for transport links to the main roads, railway lines. The picturesque town of Hayle has recently completed an out of town shopping retail area with Marks & Spencers and Boots. The town has friendly pubs, shops, restaurants and take-aways. The harbour has now obtained a planning permission by ING to redevelop the harbour and we understand that this should be underway in the not too distant future.

OFFICE- 63.5sqm- 685 sqft

This unit is accessed from the car park at the front of the property and in addition there is a further door to the side. The unit is presently an open plan office with a further office through double doors. The office has good natural light with several windows and in addition has modern lighting and smoke alarms.

Kitchen/ Toilet- The kitchen consists of modern units and worktop. This kitchen is shared VIEWING

with a small office already occupied that has its own entrance. The toilet is DDA compliant.

Services- The office has its own electricity meter and is connected to mains drains and water.

Outside/ Parking- To the front Email: there is parking for up to 7 cars

Both this unit and the workshop/storage unit could be let as a whole or individually to meet the applicant's requirement.

**Business Rates-**These are to be re-assessed depending on what use the property will have, please make your enquiry on www.voa.gov.uk

Current Use: B1, B2 and B8 and it has previously been used for retail use.

Strictly through the vendors agents, Commercial Office, Comprigney, Comprigney Hill, Truro, Cornwall, TR1 3EF.

Tel: 01872 277794.