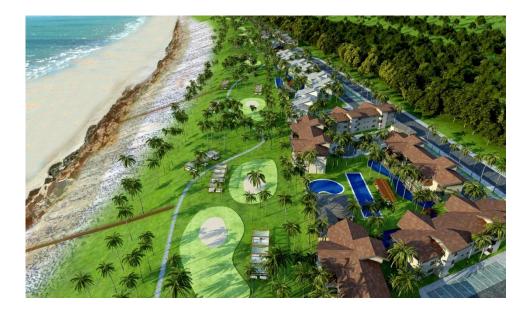

#### **Site Location**

#### The Opportunity

This is a prime resort site of 36.75 hectares, with 1,800 meters of beachfront land, comprising potentially the premier beachfront development site currently available in North East Brazil.

Outline consents and permits are in place for comprehensive development to include two 40 room boutique hotels, along with 50 hotel villas, plus a further 416 apartments and penthouses ranging in size from 84 sq to 157 sq m, and 27 luxury villas of 195 sq m each.