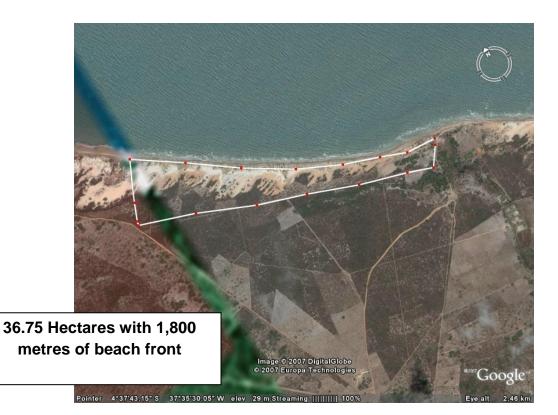

Proposal To Develop 36.75 Hectares of Beach Front Land nr Fortaleza, NE Brazil

#### The Proposal

We are seeking a JV partner to buy or fund the development of a site of 36.75 hectares, with 1.8km of beachfront, in Brazil.

The site is priced at US\$7m.

This would then be developed with two 40 room boutique hotels plus 50 hotel villas, and 416 apartments and penthouses, and 27 villas.

#### The Facts

- 36,75ha (367.500m2) site with 1,800 metres of beachfront in North East Brazil, Ceara State
- Distances from main cities: 165 km from Fortaleza-CE; 55 km from Mossoro-RN; 22 km from Aracati-CE; 12 km from Canoa Quebrada by the coast line and 25 km by the road. Main road being dualled from Fortaleza to Natal
- Distance to Airports: 29 km from new national airport of Aracati-CE, 55 km from the airport of Mossoro-RN; 165 km from the international airport of Fortaleza-CE.
- All legal and technical reports in place

#### The Opportunity

This is a prime resort site of 36.75 hectares, with 1,800 meters of beachfront land, comprising potentially the premier beachfront development site currently available in North East Brazil.