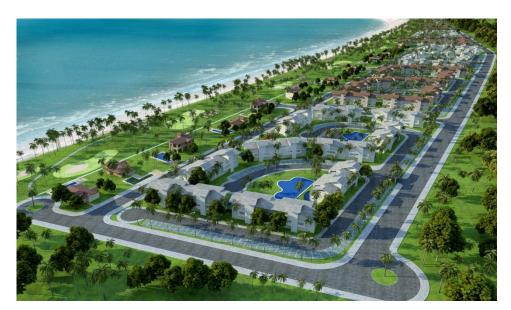

#### **Site Location**

#### The Opportunity

This is a prime resort site of 36.75 hectares, with 1,800 meters of beachfront land, comprising potentially the premier beachfront development site currently available in North East Brazil.

Outline consents and permits are in place for comprehensive development to include two 40 room boutique hotels, along with 50 hotel villas, plus a further 416 apartments and penthouses ranging in size from 84 sq to 157 sq m, and 27 luxury villas of 195 sq m each.