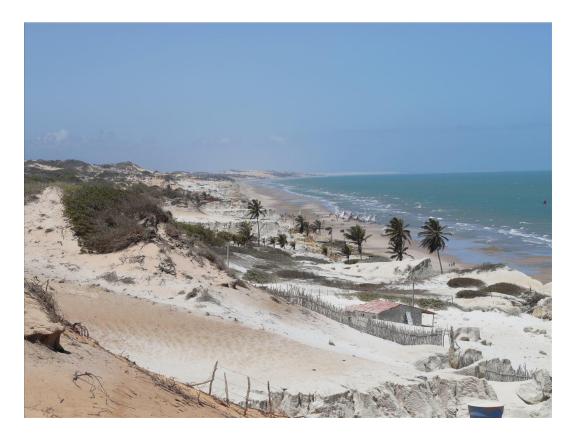

#### The Facts

- 36,75ha (367.500m2) site with 1,800 metres of beachfront in North East Brazil, Ceara State
- Distances from main cities: 165 km from Fortaleza-CE; 55 km from Mossoro-RN; 22 km from Aracati-CE; 12 km from Canoa Quebrada by the coast line and 25 km by the road. Main road being dualled from Fortaleza to Natal
- Distance to Airports: 29 km from new national airport of Aracati-CE, 55 km from the airport of Mossoro-RN; 165 km from the international airport of Fortaleza-CE.
- All legal and technical reports in place

#### The Opportunity

This is a prime resort site of 36.75 hectares, with 1,800 meters of beachfront land, comprising potentially the premier beachfront development site currently available in North East Brazil.

The resort is within short distance of the chic resort of Canoa Quebrada, approximately 30 minutes drive from the new airport at Aracati, and approx 90 minutes drive from Fortaleza, population 3 million. The road from Fortaleza to Natal, and which passes close to this site, is currently being upgraded to dual carriageway standard.