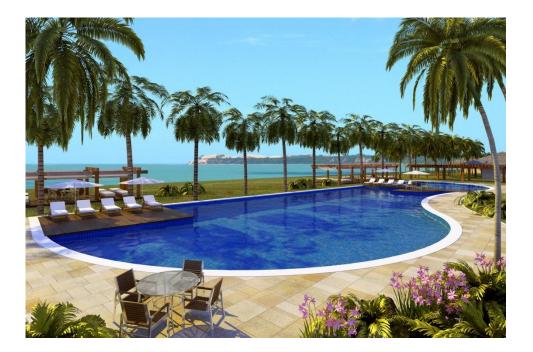

#### The Opportunity

This is a prime resort site of 36.75 hectares, with 1,800 meters of beachfront land, comprising potentially the premier beachfront development site currently available in North East Brazil.

The resort is within short distance of the chic resort of Canoa Quebrada, approximately 30 minutes drive from the new airport at Aracati, and approx 90 minutes drive from Fortaleza, population 3 million. The road from Fortaleza to Natal, and which passes close to this site, is currently being upgraded to dual carriageway standard.