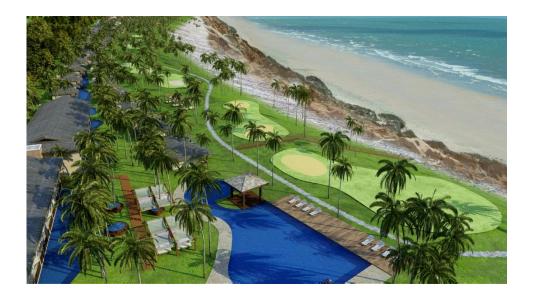

#### The Facts

- 36,75ha (367.500m2) site with 1,800 metres of beachfront in North East Brazil, Ceara State
- Distances from main cities: 165 km from Fortaleza-CE; 55 km from Mossoro-RN; 22 km from Aracati-CE; 12 km from Canoa Quebrada by the coast line and 25 km by the road. Main road being dualled from Fortaleza to Natal
- Distance to Airports: 29 km from new national airport of Aracati-CE, 55 km from the airport of Mossoro-RN; 165 km from the international airport of Fortaleza-CE.
- All legal and technical reports in place

#### The Opportunity

This is a prime resort site of 36.75 hectares, with 1,800 meters of beachfront land, comprising potentially the premier beachfront development site currently available in North East Brazil.

The resort is within short distance of the chic resort of Canoa Quebrada, approximately 30 minutes drive from the new airport at Aracati, and approx 90 minutes drive from Fortaleza, population 3 million. The road from Fortaleza to Natal, and which passes close to this site, is currently being upgraded to dual carriageway standard.