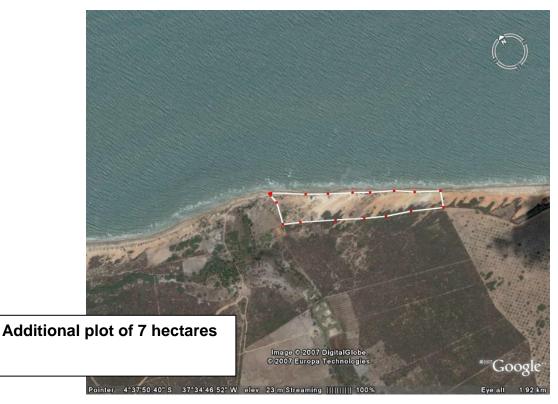

Current development layout consents are based on planning report and may be able to be altered without contriving the report.

Included in a sale of the whole 36.75 hectares will be a further parcel of land of 7 hectares.

As part of the package the additional 7 hectare site, which is also beachfront, will be included in any deal to purchase the 36.75 hectare site in its entirety.

We consider that the profit potential of the 36.75 hectare site could be in the region of US\$ 28.9 million and that the 7 hectare site could provide in the region of US\$ 8.8 million in additional profits.