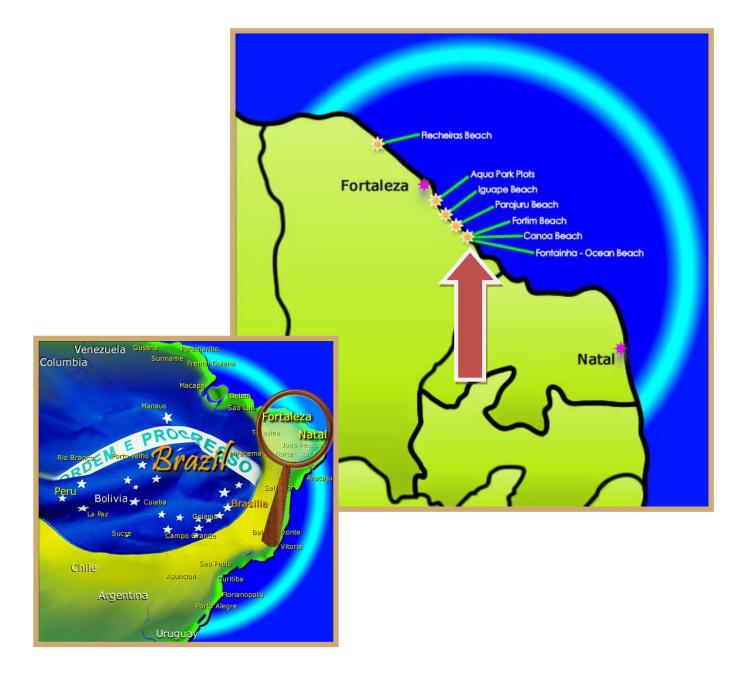

#### **Site Location**

The resort is within short distance of the chic resort of Canoa Quebrada, approximately 30 minutes drive from the new airport at Aracati, and approx 90 minutes drive from Fortaleza, population 3 million. The road from Fortaleza to Natal, and which passes close to this site, is currently being upgraded to dual carriageway standard.