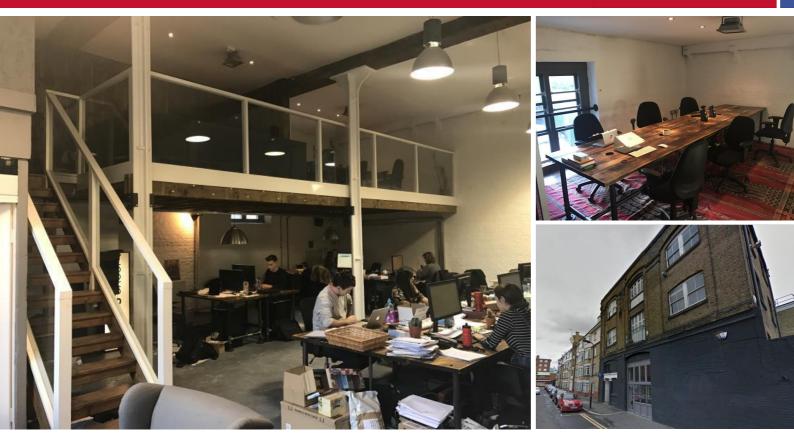

#### **DESCRIPTION:**

This is a share of an existing office space (the whole mezzanine level). There is a possibility to partition this section off or leave the space as it stands and enjoy the vibrant co working atmosphere. The space currently has 6 desks and a lounge/ seating area however different configurations would yield more desk space.

Trendy warehouse conversion

#### **AMENITIES:**

- Air conditioning
- Co working space
- Lounge/ seating area
- Good natural light