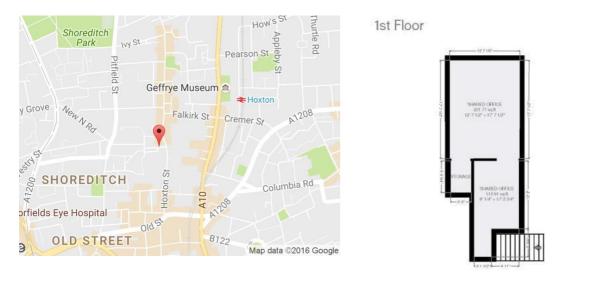

#### LOCATION:

The premises is located on the corner of Fanshaw Street and Hoxton Street in a prominent position. Hoxton Overground station is just a 5 minute walk away and Old Street station 10 minutes. The Hoxton market is a great place to grab lunch from one of the street food operators or to browse the numerous stalls. Shoreditch is renowned for its restaurants, bars and artisan shops.

#### FLOOR AREA:

| FLOOR      | AREA FT <sup>2</sup> | AREA M <sup>2</sup> |  |
|------------|----------------------|---------------------|--|
| Floor Area | 357                  | 33                  |  |
| TOTAL      | 357FT <sup>2</sup>   | 33 M <sup>2</sup>   |  |