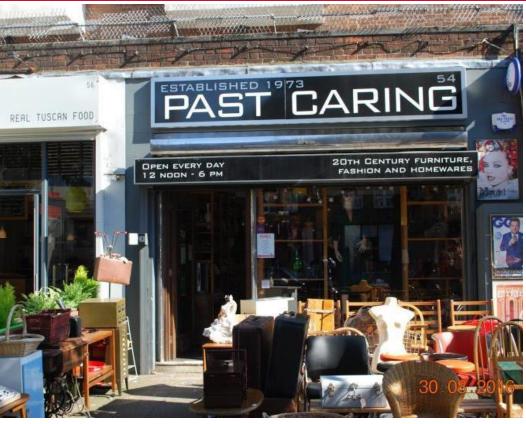

## Location:

The unit is located on the desirable Essex Road, surrounded by numerous bars, restaurants and shops. Nearby operators include; Planet Organic, Food Lab, Barrio, Prague Bar, Brewdog and many more.

## **Description:**

The unit is situated over the ground and lower ground floors. The Basement has got a great celling height and is a very usable space. The unit also benefits from use of the pavement space outside. This can be used for stock display or customer seating purposes (circa 24 covers).