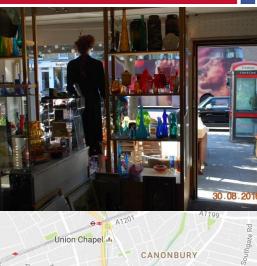

## **Description:**

The unit is situated over the ground and lower ground floors. The Basement has got a great celling height and is a very usable space. The unit also benefits from use of the pavement space outside. This can be used for stock display or customer seating purposes (circa 24 covers).