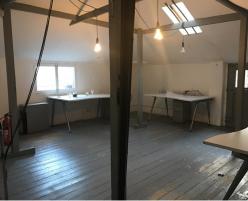

## Description

Self-contained office/studio split over two floors in a highly sort after location.

- Kitchenette with dishwasher
- W/C facilities

| Floor               | Sq Ft | Sq M |
|---------------------|-------|------|
| Basement            | 343   | 32   |
| <b>Ground Floor</b> | 383   | 36   |
| Total               | 726   | 67   |