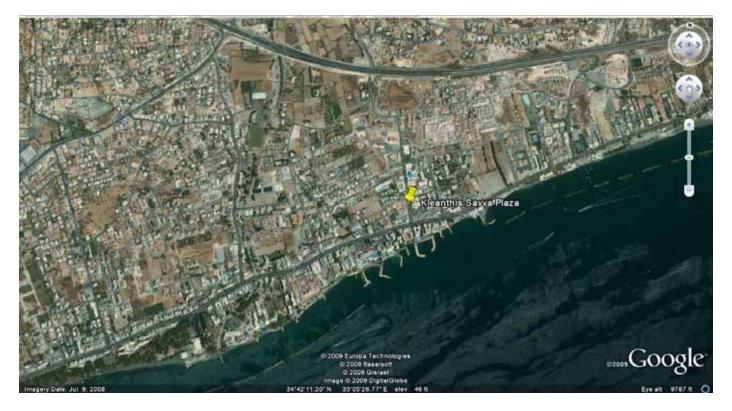

The shops are positioned on a feeder road just behind the main coast road. This location removes the limited parking problem associated with the main coast road offering easy access for shoppers.

The project is due for delivery in early 2010. Part purchase includes shops 1 to 4 and full purchase includes all shops; 1 to 7. Units can be joined to offer larger units or can be re-sold as individual units once complete.