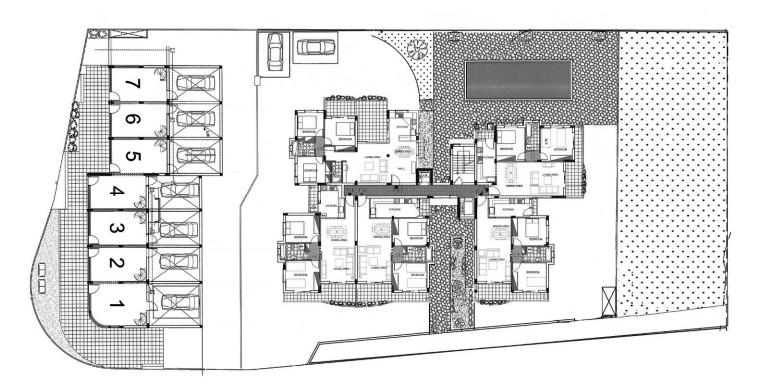

## **Commercial Opportunity – Limassol**

This proposal is for the purchase of 4 or 7 of the shops available at the Kleanthis Savva Plaza development in the tourist area of Limassol (Yermasoyia). We have a block of 7 shops that are available for purchase in part (4 units) or whole (7 units).

The shops are positioned on a feeder road just behind the main coast road. This location removes the limited parking problem associated with the main coast road offering easy access for shoppers.

The project is due for delivery in early 2010. Part purchase includes shops 1 to 4 and full purchase includes all shops; 1 to 7. Units can be joined to offer larger units or can be re-sold as individual units once complete.