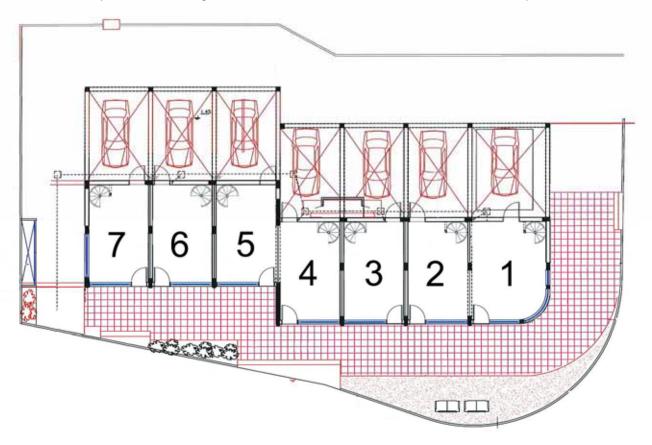

## **Commercial Opportunity – Limassol**

This proposal is for the purchase of 4 or 7 of the shops available at the Kleanthis Savva Plaza development in the tourist area of Limassol (Yermasoyia). We have a block of 7 shops that are available for purchase in part (4 units) or whole (7 units).

The shops are positioned on a feeder road just behind the main coast road. This location removes the limited parking problem associated with the main coast road offering easy access for shoppers.

The project is due for delivery in early 2010. Part purchase includes shops 1 to 4 and full purchase includes all shops; 1 to 7. Units can be joined to offer larger units or can be re-sold as individual units once complete.