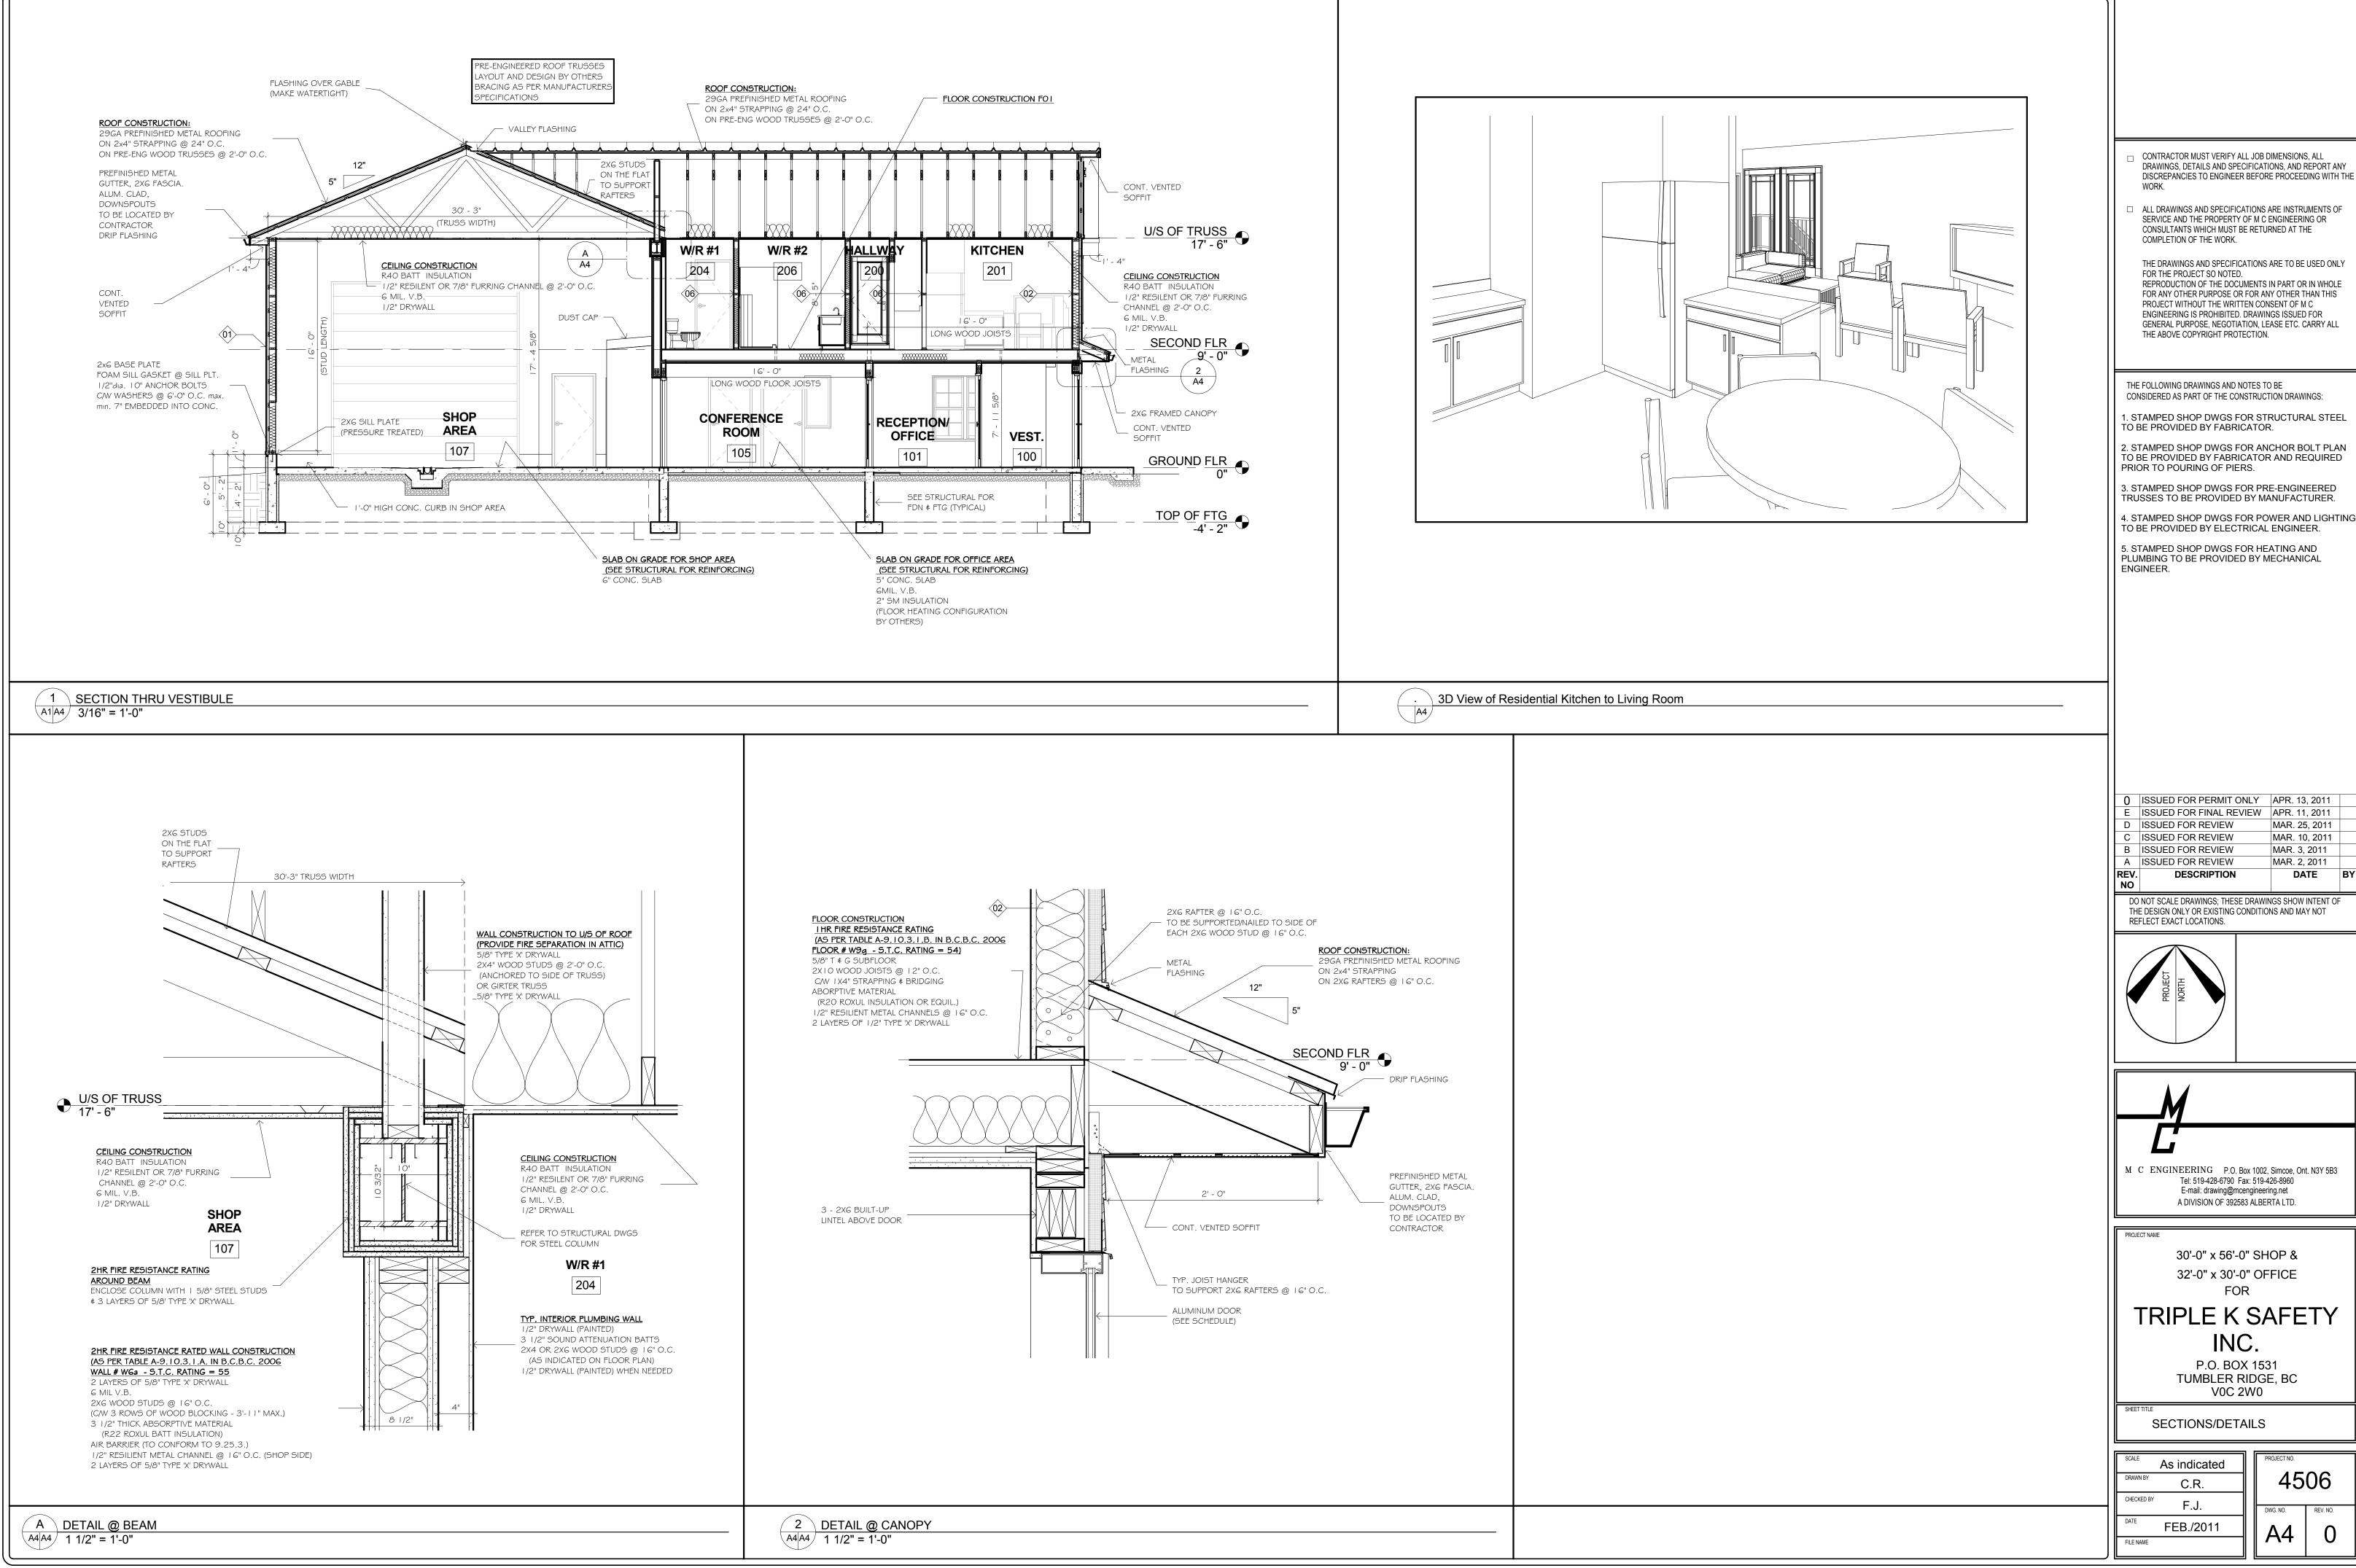

M C ENGINEERING A DIVISION OF 392583 ALTA. LTD.

|                                             | DT 10                                                                                 |                                                                                                                                                                                                                                  | ACTENTIE 4                                                                                               |                                                                                     |                                                          |                                                                                                        |                    |                  | THE FOLLOV<br>COMPL<br>THE DF<br>FOR TH<br>REPRO<br>FOR AN<br>PROJEC<br>ENGINE<br>GENER<br>THE AE<br>THE FOLLOV<br>CONSIDERE<br>1. STAMPE<br>TO BE PRO<br>2. STAMPE<br>TO BE PRO<br>PRIOR TO<br>3. STAMPE<br>TO BE PRO<br>5. STAMPE | AWINGS AND SPECIFICA<br>2E AND THE PROPERTY CI<br>LITANTS WHICH MUST BE<br>ETION OF THE WORK.<br>AWINGS AND SPECIFICA<br>4E PROJECT SO NOTED.<br>DUCTION OF THE DOCUM<br>1Y OTHER PURPOSE OR I<br>CT WITHOUT THE WRITTI<br>EERING IS PROHIBITED. I<br>AL PURPOSE, NEGOTIAT<br>BOVE COPYRIGHT PROTE<br>WING DRAWINGS AND NC<br>ED SHOP DWGS FC<br>DVIDED BY FABRIC<br>ED SHOP DWGS FC<br>DVIDED BY FABRIC<br>POURING OF PIER<br>ED SHOP DWGS FC<br>DVIDED BY ELECTF<br>ED SHOP DWGS FC<br>DVIDED BY ELECTF<br>ED SHOP DWGS FC<br>DVIDED BY ELECTF<br>ED SHOP DWGS FC<br>DVIDED BY ELECTF | IFICATIONS, AN<br>BEFORE PROC<br>TIONS ARE INS'<br>OF M C ENGINES<br>E RETURNED AT<br>ATIONS ARE TO<br>MENTS IN PART<br>FOR ANY OTHE<br>EN CONSENT O<br>DRAWINGS ISSU<br>ION, LEASE ETO<br>COTION.<br>DTES TO BE<br>STRUCTION DR.<br>DTES TO BE<br>STRUCTION DR.<br>DR STRUCTU<br>ATOR.<br>DR STRUCTU<br>ATOR.<br>DR ANCHOR<br>SATOR AND<br>S.<br>DR PRE-ENG<br>BY MANUFA<br>DR POWER A<br>RICAL ENGII<br>DR HEATING | ID REPORT ANY<br>EEDING WITH THE<br>TRUMENTS OF<br>ERING OR<br>THE<br>BE USED ONLY<br>OR IN WHOLE<br>R THAN THIS<br>F M C<br>JED FOR<br>C. CARRY ALL<br>AWINGS:<br>JRAL STEEL<br>BOLT PLAN<br>REQUIRED<br>GINEERED<br>CTURER.<br>AND LIGHTING<br>NEER. |
|---------------------------------------------|---------------------------------------------------------------------------------------|----------------------------------------------------------------------------------------------------------------------------------------------------------------------------------------------------------------------------------|----------------------------------------------------------------------------------------------------------|-------------------------------------------------------------------------------------|----------------------------------------------------------|--------------------------------------------------------------------------------------------------------|--------------------|------------------|-------------------------------------------------------------------------------------------------------------------------------------------------------------------------------------------------------------------------------------|-----------------------------------------------------------------------------------------------------------------------------------------------------------------------------------------------------------------------------------------------------------------------------------------------------------------------------------------------------------------------------------------------------------------------------------------------------------------------------------------------------------------------------------------------------------------------------------------|----------------------------------------------------------------------------------------------------------------------------------------------------------------------------------------------------------------------------------------------------------------------------------------------------------------------------------------------------------------------------------------------------------------------|--------------------------------------------------------------------------------------------------------------------------------------------------------------------------------------------------------------------------------------------------------|
| ption: Triple<br>P.O E                      | e K Saftey<br>Box 1531 T<br>Residentia<br>Above<br>Grade                              | Finc.         Fumbler Ridge         Change of Use         I D office F2 R         Existing         2         5.4         1         no         entire build         intercon         in lieu or         X         Yes         Yes | 260m²<br>260m²<br>403m²<br>Below<br>Grade<br>Jilding<br>nected floor sp<br>f roof rating                 | X     New       Repair       Addition         Add 143 Total 403       Total       Q | Part 3                                                   | BCBC R<br>2.1.1<br>9.10.2<br>1.3.3.4<br>1.3.3.4<br>9.10.4<br>9.10.4<br>n/a<br>9.10.2<br>n/a<br>9.10.18 | Part 9             | 9<br>Part 11     | E ISSUE<br>D ISSUE<br>C ISSUE<br>A ISSUE<br>REV.<br>NO<br>DO NOT SC<br>THE DESIG<br>REFLECT E                                                                                                                                       | ED FOR PERMIT ON<br>ED FOR FINAL REVIEW<br>ED FOR REVIEW<br>ED FOR REVIEW<br>ED FOR REVIEW<br>DESCRIPTION<br>CALE DRAWINGS; THESE IN<br>NONLY OR EXISTING CO<br>XACT LOCATIONS.                                                                                                                                                                                                                                                                                                                                                                                                         | IEW APR.<br>MAR.<br>MAR.<br>MAR.<br>MAR.<br>I                                                                                                                                                                                                                                                                                                                                                                        |                                                                                                                                                                                                                                                        |
| F<br>Mez<br>F<br>Stee<br>C<br>tion - Constr | m² / pers<br>Horiz<br>loors<br>Roof<br>zzanine<br>loors<br>loors<br>el Frame<br>to F2 | N/A<br>Son<br>X Yes<br>Yes<br>zontal Assemb<br>FRR (Hours)<br>1.00<br>FRR of<br>Supporting<br>Members<br>1.00<br>2.00                                                                                                            | X No<br>mbustible<br>Persons<br>X Design<br>X No<br>lies<br>Hour (s)<br>Hour (s)<br>Hour (s)<br>Hour (s) |                                                                                     | 5/8" type X Dryv<br>5/8" Type X Dryv<br>5/8" Type X Dry  | wall<br>9.10.3.<br>9.10.14                                                                             | 2(4)<br>1.B<br>1.A | Non-             | M C ENO                                                                                                                                                                                                                             | GINEERING P.O. Bo<br>Tel: 519-428-6790 Fa<br>E-mail: drawing@mce<br>A DIVISION OF 392583<br>30'-0" x 56'-0<br>32'-0" x 30'-0<br>FOF                                                                                                                                                                                                                                                                                                                                                                                                                                                     | x: 519-426-8960<br>ngineering.net<br>3 ALBERTA LTD<br>" SHOP 8<br>" OFFICE                                                                                                                                                                                                                                                                                                                                           |                                                                                                                                                                                                                                                        |
|                                             | rea of<br>3F m <sup>2</sup><br>88<br>50<br>97<br>97                                   | (m)<br>32<br>15<br>32                                                                                                                                                                                                            | L/H<br>or<br>H/L<br>3 to 1<br>2 to 1<br>3 to 1<br>3 to 1                                                 | Permitted<br>% of<br>Openings<br>100<br>100<br>100                                  | FRR Liste<br>(Hours) Desig<br>Descri<br>0<br>0<br>0<br>0 | n or Const                                                                                             | 1                  | Comb.<br>Constr. | SHEET TITLEON<br>LA<br>MA<br>SCALE<br>DRAWN BY<br>CHECKED BY                                                                                                                                                                        | FOR<br>IPLE K<br>INC<br>P.O. BOX<br>TUMBLER R<br>VOC 21<br>/ERALL FLOOF<br>YOUT/LOCATI<br>ATRIX/DWG LLS<br>AS indicated<br>C.R.<br>M.E.M.<br>FEB./2011                                                                                                                                                                                                                                                                                                                                                                                                                                  | SAF<br>1531<br>IDGE, BC<br>W0<br>R PLAN<br>ON PLAN<br>ST/3D-VIE                                                                                                                                                                                                                                                                                                                                                      | ;<br>I/ BBC<br><del>EW</del>                                                                                                                                                                                                                           |