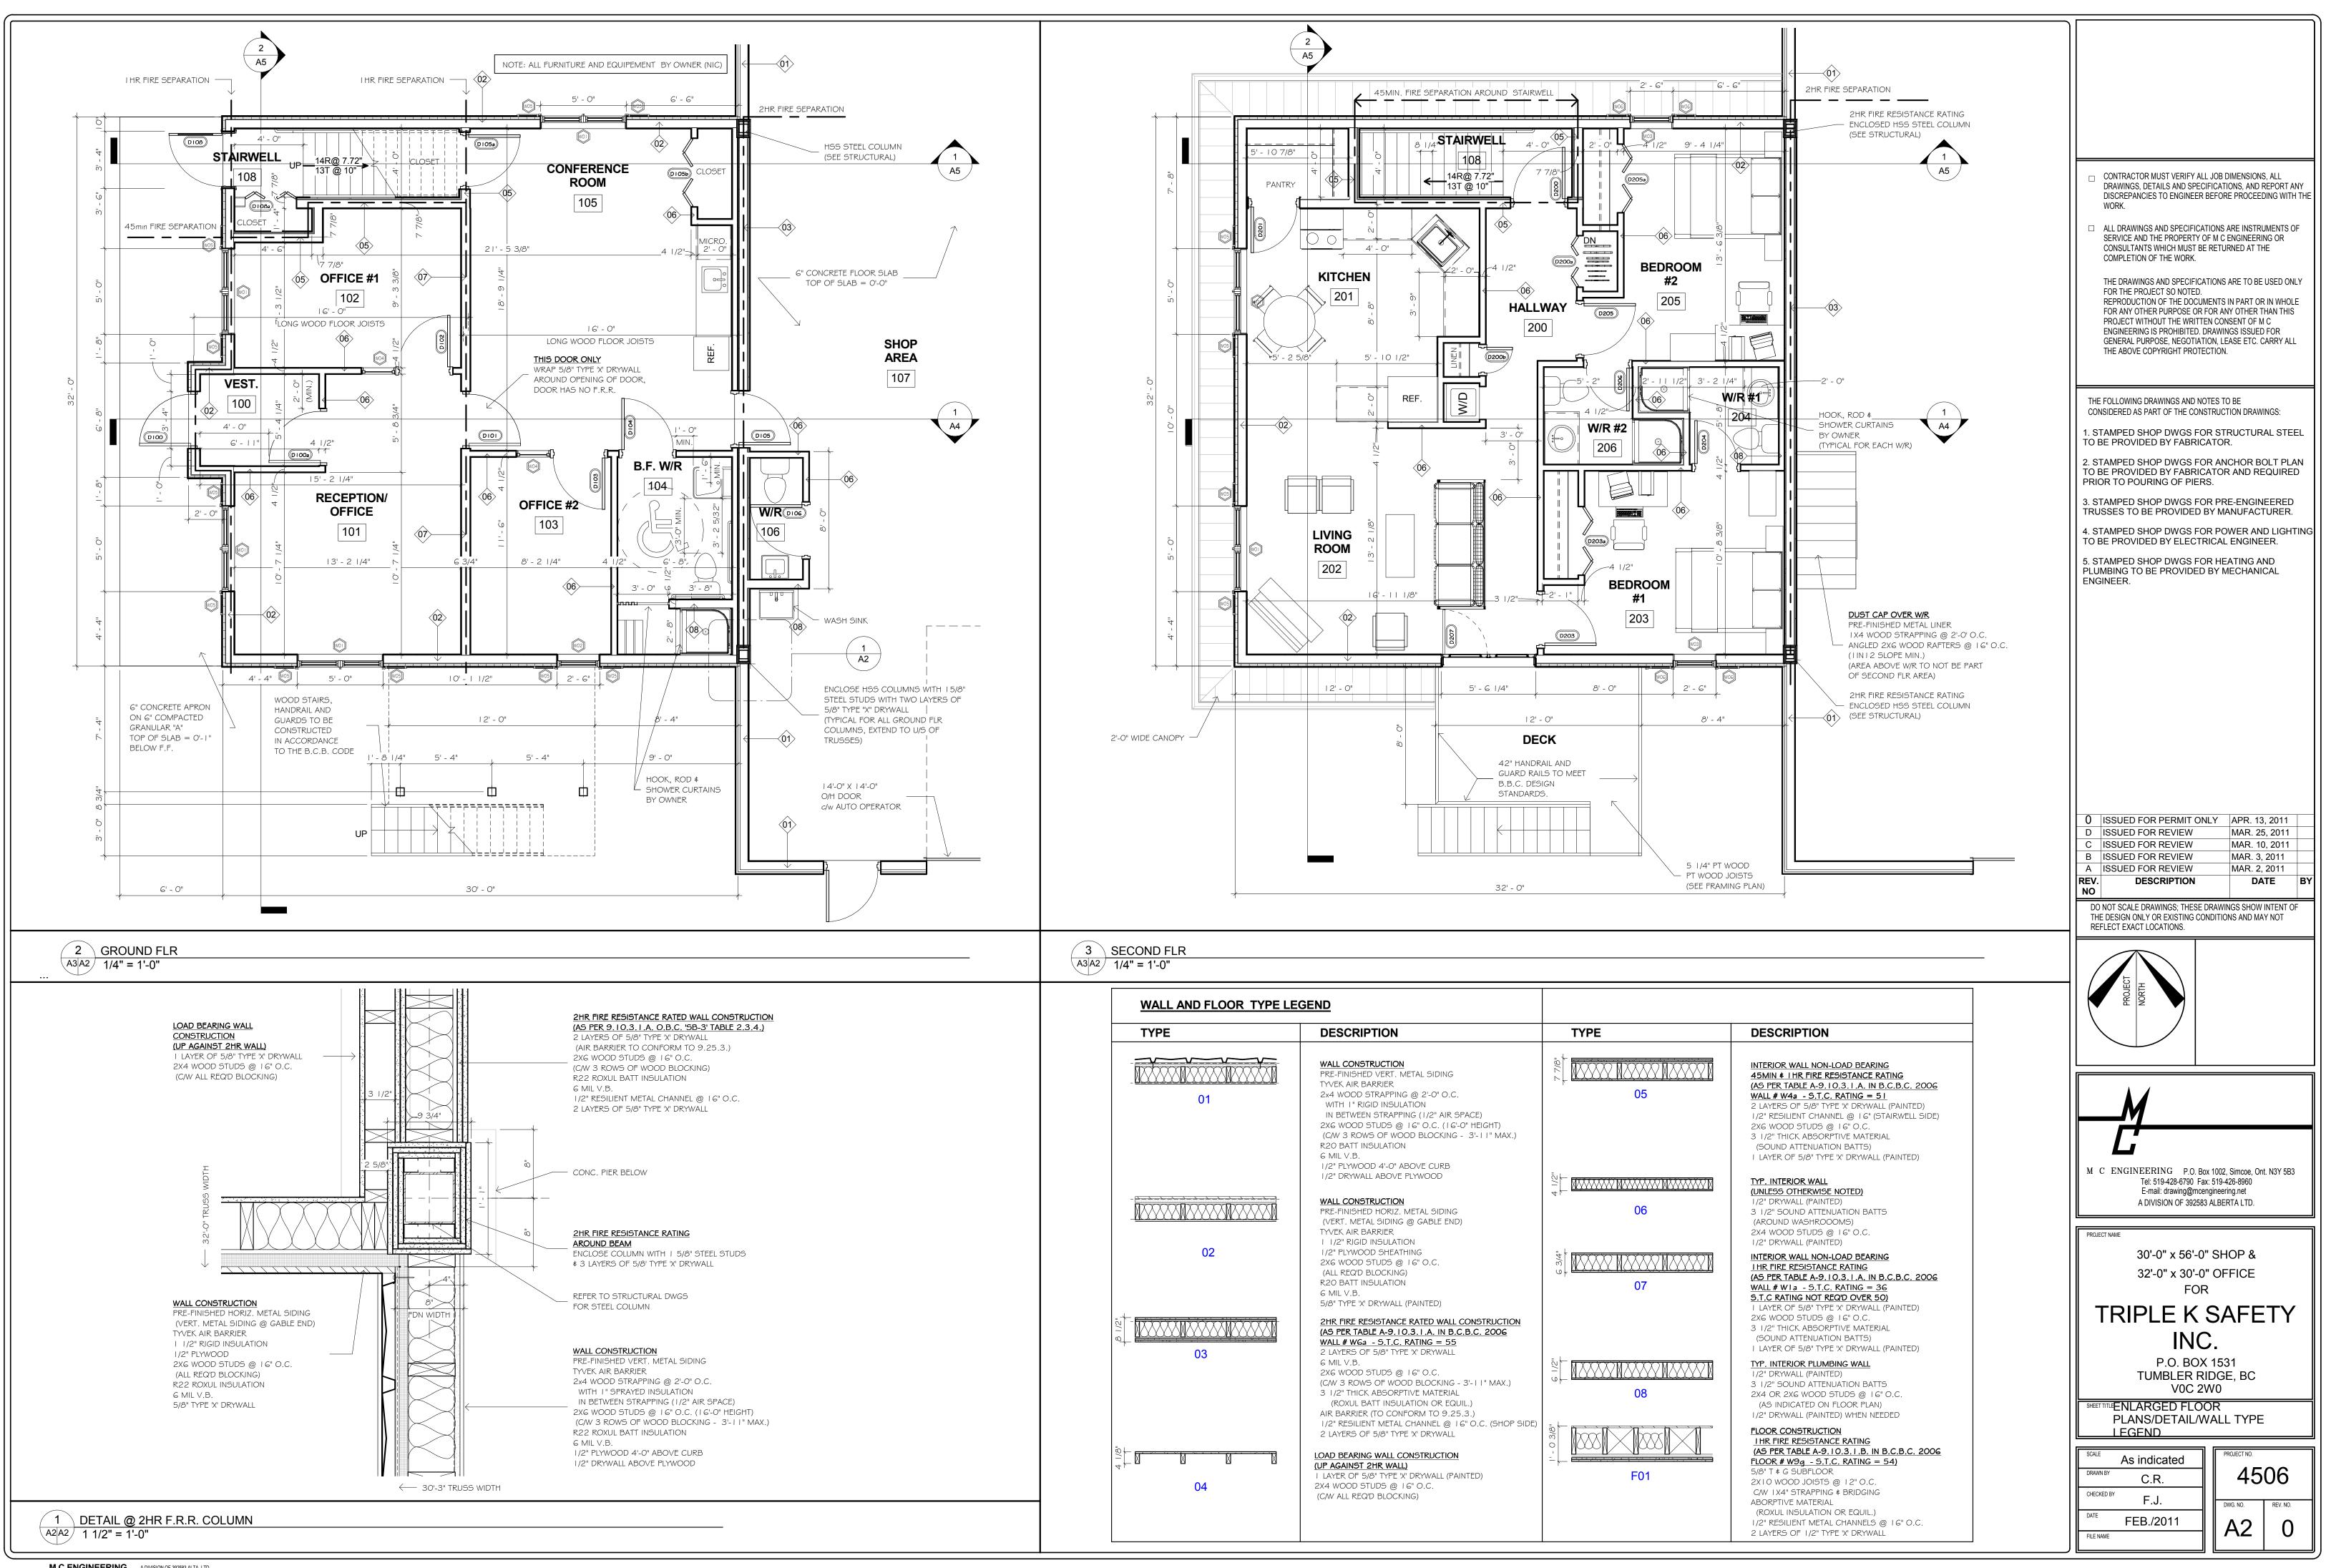

M C ENGINEERING A DIVISION OF 392583 ALTA. LTD.

|                                             | DT 10                                                                                 |                                                                                                                                                                                                                                  | ACTENTIE 4                                                                                               |                                                                                     |                                                          |                                                                                                        |                    |                  | THE FOLLOV<br>COMPL<br>THE DF<br>FOR TH<br>REPRO<br>FOR AN<br>PROJEC<br>ENGINE<br>GENER<br>THE AE<br>THE FOLLOV<br>CONSIDERE<br>1. STAMPE<br>TO BE PRO<br>2. STAMPE<br>TO BE PRO<br>PRIOR TO<br>3. STAMPE<br>TO BE PRO<br>5. STAMPE | AWINGS AND SPECIFICA<br>2E AND THE PROPERTY CI<br>LITANTS WHICH MUST BE<br>ETION OF THE WORK.<br>AWINGS AND SPECIFICA<br>4E PROJECT SO NOTED.<br>DUCTION OF THE DOCUM<br>1Y OTHER PURPOSE OR I<br>CT WITHOUT THE WRITTI<br>EERING IS PROHIBITED. I<br>AL PURPOSE, NEGOTIAT<br>BOVE COPYRIGHT PROTE<br>WING DRAWINGS AND NC<br>ED SHOP DWGS FC<br>DVIDED BY FABRIC<br>ED SHOP DWGS FC<br>DVIDED BY FABRIC<br>POURING OF PIER<br>ED SHOP DWGS FC<br>DVIDED BY ELECTF<br>ED SHOP DWGS FC<br>DVIDED BY ELECTF<br>ED SHOP DWGS FC<br>DVIDED BY ELECTF<br>ED SHOP DWGS FC<br>DVIDED BY ELECTF | IFICATIONS, AN<br>BEFORE PROC<br>TIONS ARE INS'<br>OF M C ENGINES<br>E RETURNED AT<br>ATIONS ARE TO<br>MENTS IN PART<br>FOR ANY OTHE<br>EN CONSENT O<br>DRAWINGS ISSU<br>ION, LEASE ETO<br>COTION.<br>DTES TO BE<br>STRUCTION DR.<br>DTES TO BE<br>STRUCTION DR.<br>DR STRUCTU<br>ATOR.<br>DR STRUCTU<br>ATOR.<br>DR ANCHOR<br>SATOR AND<br>S.<br>DR PRE-ENG<br>BY MANUFA<br>DR POWER A<br>RICAL ENGII<br>DR HEATING | ID REPORT ANY<br>EEDING WITH THE<br>TRUMENTS OF<br>ERING OR<br>THE<br>BE USED ONLY<br>OR IN WHOLE<br>R THAN THIS<br>F M C<br>JED FOR<br>C. CARRY ALL<br>AWINGS:<br>JRAL STEEL<br>BOLT PLAN<br>REQUIRED<br>GINEERED<br>CTURER.<br>AND LIGHTING<br>NEER. |
|---------------------------------------------|---------------------------------------------------------------------------------------|----------------------------------------------------------------------------------------------------------------------------------------------------------------------------------------------------------------------------------|----------------------------------------------------------------------------------------------------------|-------------------------------------------------------------------------------------|----------------------------------------------------------|--------------------------------------------------------------------------------------------------------|--------------------|------------------|-------------------------------------------------------------------------------------------------------------------------------------------------------------------------------------------------------------------------------------|-----------------------------------------------------------------------------------------------------------------------------------------------------------------------------------------------------------------------------------------------------------------------------------------------------------------------------------------------------------------------------------------------------------------------------------------------------------------------------------------------------------------------------------------------------------------------------------------|----------------------------------------------------------------------------------------------------------------------------------------------------------------------------------------------------------------------------------------------------------------------------------------------------------------------------------------------------------------------------------------------------------------------|--------------------------------------------------------------------------------------------------------------------------------------------------------------------------------------------------------------------------------------------------------|
| ption: Triple<br>P.O E                      | e K Saftey<br>Box 1531 T<br>Residentia<br>Above<br>Grade                              | Finc.         Fumbler Ridge         Change of Use         I D office F2 R         Existing         2         5.4         1         no         entire build         intercon         in lieu or         X         Yes         Yes | 260m²<br>260m²<br>403m²<br>Below<br>Grade<br>Jilding<br>nected floor sp<br>f roof rating                 | X     New       Repair       Addition         Add 143 Total 403       Total       Q | Part 3                                                   | BCBC R<br>2.1.1<br>9.10.2<br>1.3.3.4<br>1.3.3.4<br>9.10.4<br>9.10.4<br>n/a<br>9.10.2<br>n/a<br>9.10.18 | Part 9             | 9<br>Part 11     | E ISSUE<br>D ISSUE<br>C ISSUE<br>A ISSUE<br>REV.<br>NO<br>DO NOT SC<br>THE DESIG<br>REFLECT E                                                                                                                                       | ED FOR PERMIT ON<br>ED FOR FINAL REVIEW<br>ED FOR REVIEW<br>ED FOR REVIEW<br>ED FOR REVIEW<br>DESCRIPTION<br>CALE DRAWINGS; THESE IN<br>NONLY OR EXISTING CO<br>XACT LOCATIONS.                                                                                                                                                                                                                                                                                                                                                                                                         | IEW APR.<br>MAR.<br>MAR.<br>MAR.<br>MAR.<br>I                                                                                                                                                                                                                                                                                                                                                                        |                                                                                                                                                                                                                                                        |
| F<br>Mez<br>F<br>Stee<br>C<br>tion - Constr | m² / pers<br>Horiz<br>loors<br>Roof<br>zzanine<br>loors<br>loors<br>el Frame<br>to F2 | N/A<br>Son<br>X Yes<br>Yes<br>zontal Assemb<br>FRR (Hours)<br>1.00<br>FRR of<br>Supporting<br>Members<br>1.00<br>2.00                                                                                                            | X No<br>mbustible<br>Persons<br>X Design<br>X No<br>lies<br>Hour (s)<br>Hour (s)<br>Hour (s)<br>Hour (s) |                                                                                     | 5/8" type X Dryv<br>5/8" Type X Dryv<br>5/8" Type X Dry  | wall<br>9.10.3.<br>9.10.14                                                                             | 2(4)<br>1.B<br>1.A | Non-             | M C ENO                                                                                                                                                                                                                             | GINEERING P.O. Bo<br>Tel: 519-428-6790 Fa<br>E-mail: drawing@mce<br>A DIVISION OF 392583<br>30'-0" x 56'-0<br>32'-0" x 30'-0<br>FOF                                                                                                                                                                                                                                                                                                                                                                                                                                                     | x: 519-426-8960<br>ngineering.net<br>3 ALBERTA LTD<br>" SHOP 8<br>" OFFICE                                                                                                                                                                                                                                                                                                                                           |                                                                                                                                                                                                                                                        |
|                                             | rea of<br>3F m <sup>2</sup><br>88<br>50<br>97<br>97                                   | (m)<br>32<br>15<br>32                                                                                                                                                                                                            | L/H<br>or<br>H/L<br>3 to 1<br>2 to 1<br>3 to 1<br>3 to 1                                                 | Permitted<br>% of<br>Openings<br>100<br>100<br>100                                  | FRR Liste<br>(Hours) Desig<br>Descri<br>0<br>0<br>0<br>0 | n or Const                                                                                             | 1                  | Comb.<br>Constr. | SHEET TITLEON<br>LA<br>MA<br>SCALE<br>DRAWN BY<br>CHECKED BY                                                                                                                                                                        | FOR<br>IPLE K<br>INC<br>P.O. BOX<br>TUMBLER R<br>VOC 21<br>/ERALL FLOOF<br>YOUT/LOCATI<br>ATRIX/DWG LLS<br>AS indicated<br>C.R.<br>M.E.M.<br>FEB./2011                                                                                                                                                                                                                                                                                                                                                                                                                                  | SAF<br>1531<br>IDGE, BC<br>W0<br>R PLAN<br>ON PLAN<br>ST/3D-VIE                                                                                                                                                                                                                                                                                                                                                      | ;<br>I/ BBC<br><del>EW</del>                                                                                                                                                                                                                           |