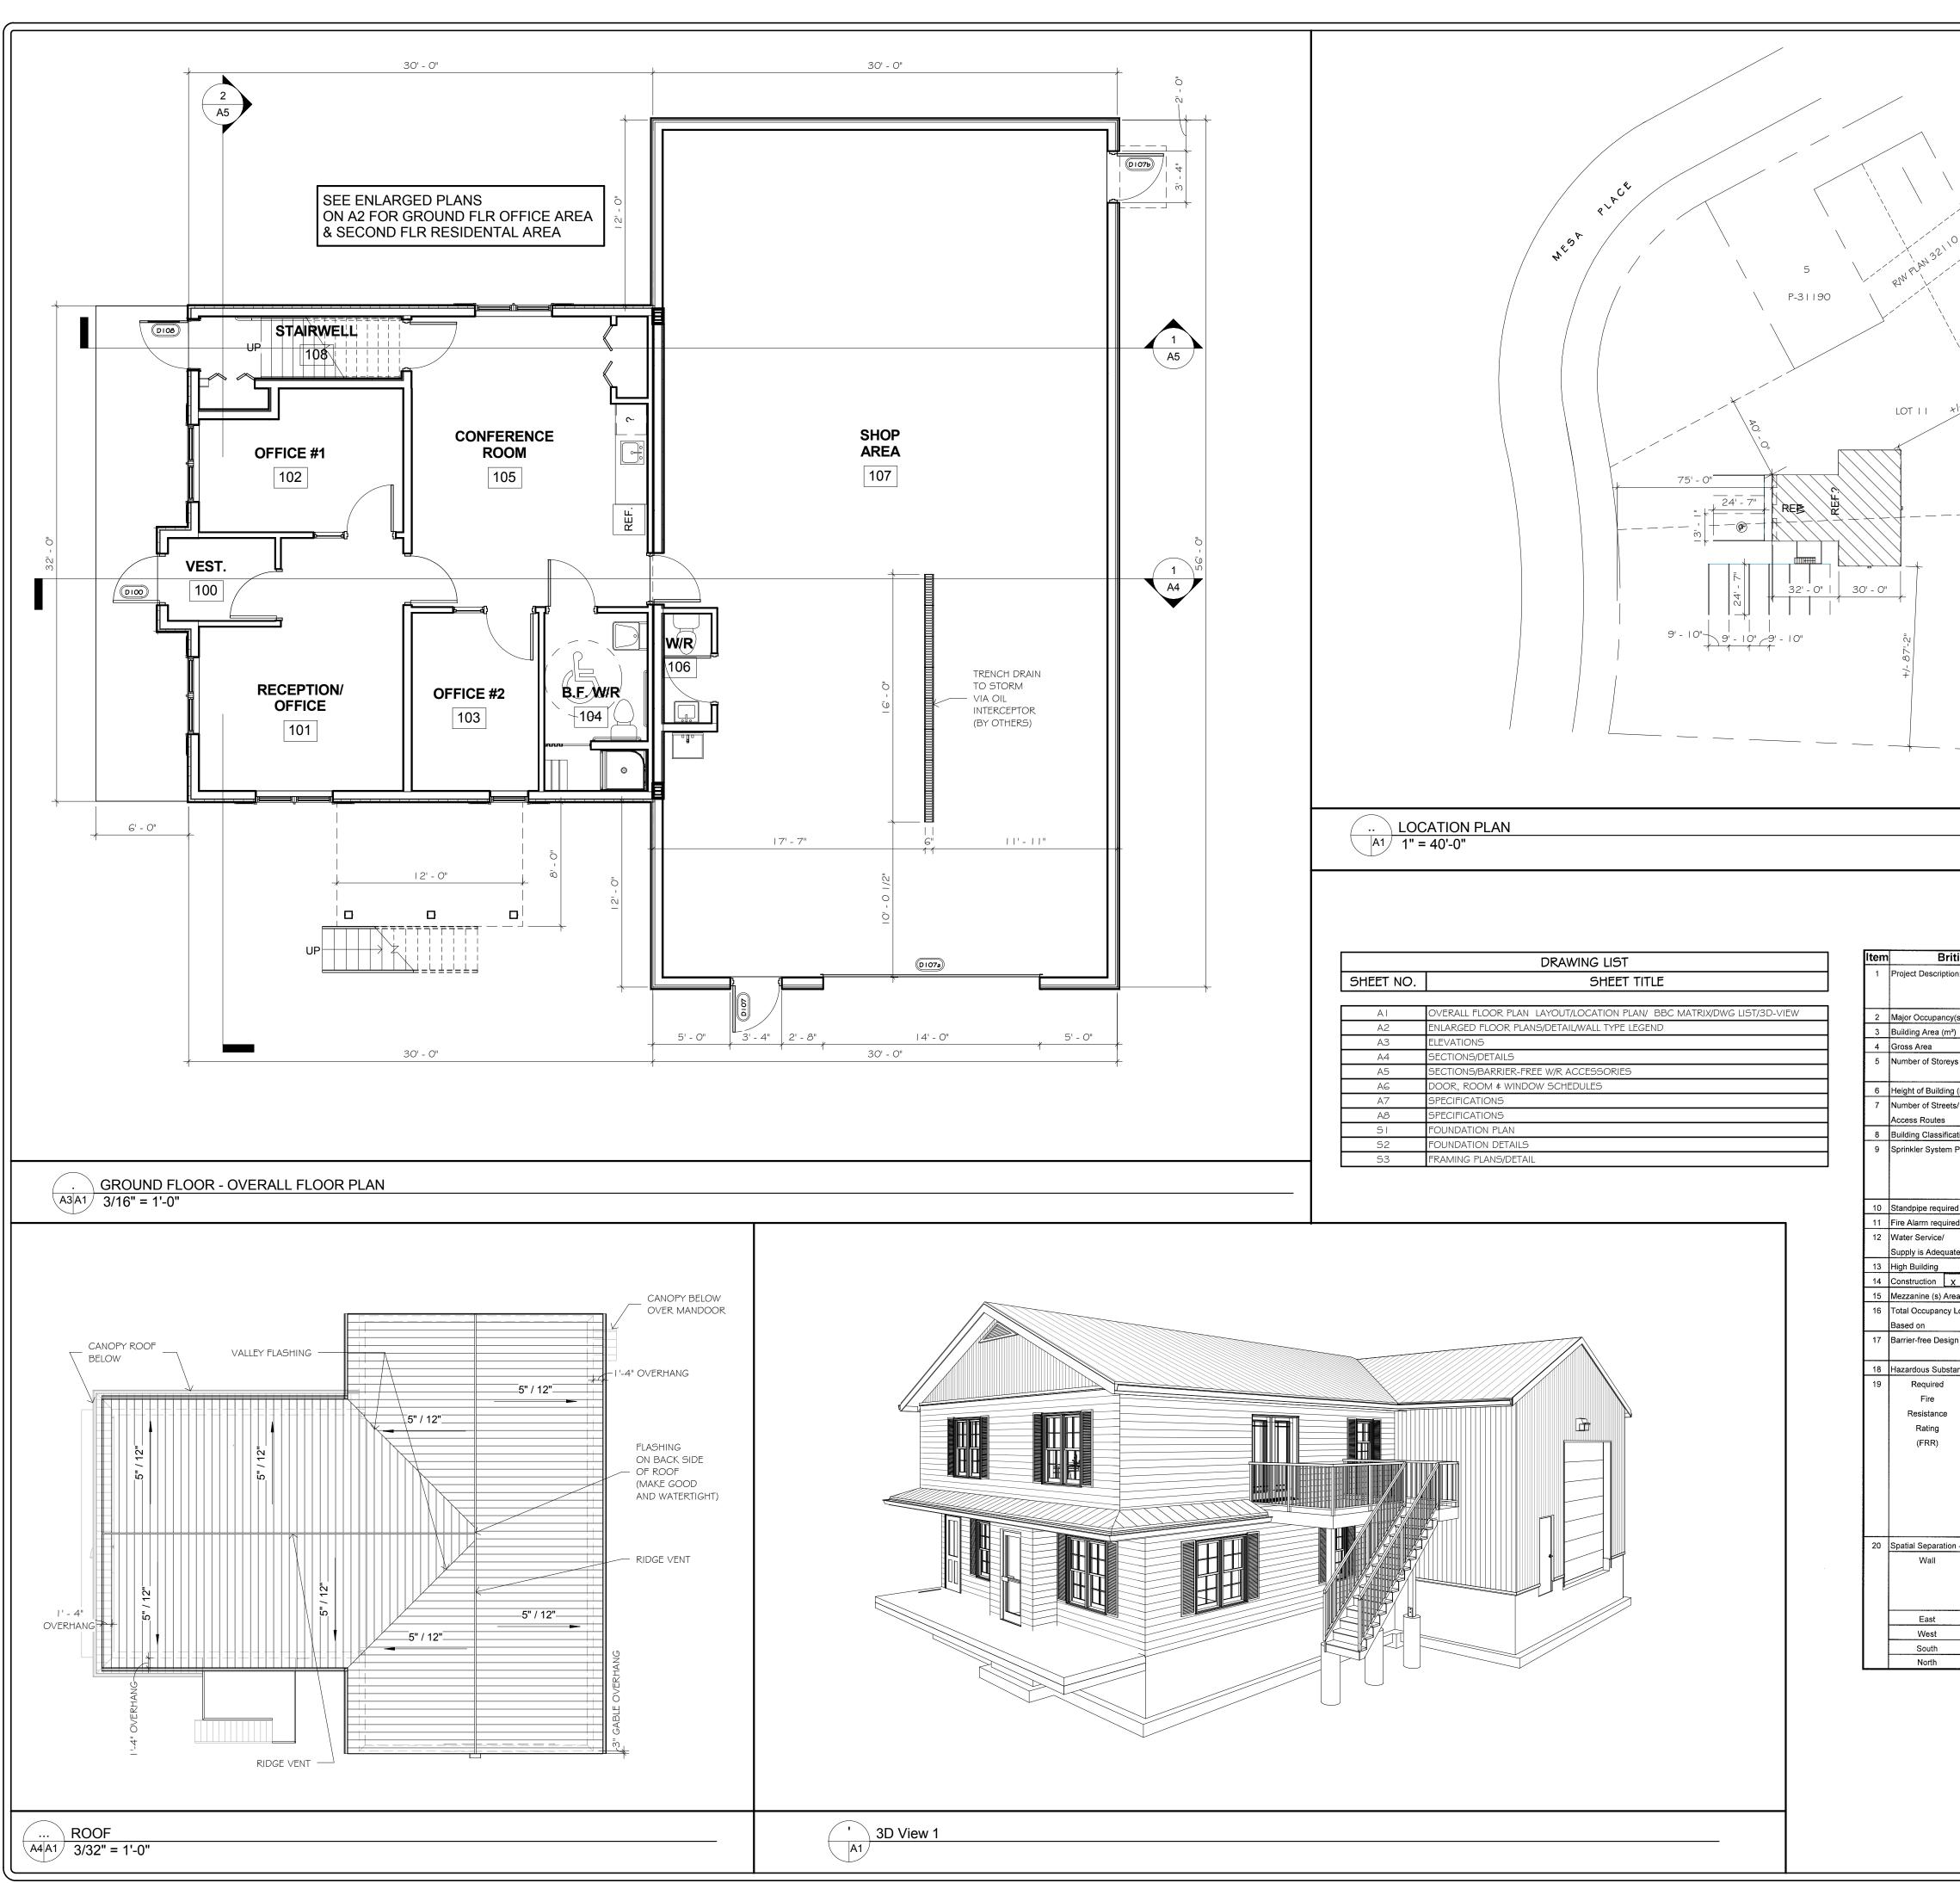

M C ENGINEERING A DIVISION OF 392583 ALTA. LTD.

|                                             | DT 10                                                                                 |                                                                                                                                                                                                                                  | ACTENTIE 4                                                                                               |                                                                                     |                                                          |                                                                                                        |                    |                  | THE FOLLOV<br>COMPL<br>THE DF<br>FOR TH<br>REPRO<br>FOR AN<br>PROJEC<br>ENGINE<br>GENER<br>THE AE<br>THE FOLLOV<br>CONSIDERE<br>1. STAMPE<br>TO BE PRO<br>2. STAMPE<br>TO BE PRO<br>PRIOR TO<br>3. STAMPE<br>TO BE PRO<br>5. STAMPE | AWINGS AND SPECIFICA<br>2E AND THE PROPERTY CI<br>LITANTS WHICH MUST BE<br>ETION OF THE WORK.<br>AWINGS AND SPECIFICA<br>4E PROJECT SO NOTED.<br>DUCTION OF THE DOCUM<br>1Y OTHER PURPOSE OR I<br>CT WITHOUT THE WRITTI<br>EERING IS PROHIBITED. I<br>AL PURPOSE, NEGOTIAT<br>BOVE COPYRIGHT PROTE<br>WING DRAWINGS AND NC<br>ED SHOP DWGS FC<br>DVIDED BY FABRIC<br>ED SHOP DWGS FC<br>DVIDED BY FABRIC<br>POURING OF PIER<br>ED SHOP DWGS FC<br>DVIDED BY ELECTF<br>ED SHOP DWGS FC<br>DVIDED BY ELECTF<br>ED SHOP DWGS FC<br>DVIDED BY ELECTF<br>ED SHOP DWGS FC<br>DVIDED BY ELECTF | IFICATIONS, AN<br>BEFORE PROC<br>TIONS ARE INS'<br>OF M C ENGINES<br>E RETURNED AT<br>ATIONS ARE TO<br>MENTS IN PART<br>FOR ANY OTHE<br>EN CONSENT O<br>DRAWINGS ISSU<br>ION, LEASE ETO<br>COTION.<br>DTES TO BE<br>STRUCTION DR.<br>DTES TO BE<br>STRUCTION DR.<br>DR STRUCTU<br>ATOR.<br>DR STRUCTU<br>ATOR.<br>DR ANCHOR<br>SATOR AND<br>S.<br>DR PRE-ENG<br>BY MANUFA<br>DR POWER A<br>RICAL ENGII<br>DR HEATING | ID REPORT ANY<br>EEDING WITH THE<br>TRUMENTS OF<br>ERING OR<br>THE<br>BE USED ONLY<br>OR IN WHOLE<br>R THAN THIS<br>F M C<br>JED FOR<br>C. CARRY ALL<br>AWINGS:<br>JRAL STEEL<br>BOLT PLAN<br>REQUIRED<br>GINEERED<br>CTURER.<br>AND LIGHTING<br>NEER. |
|---------------------------------------------|---------------------------------------------------------------------------------------|----------------------------------------------------------------------------------------------------------------------------------------------------------------------------------------------------------------------------------|----------------------------------------------------------------------------------------------------------|-------------------------------------------------------------------------------------|----------------------------------------------------------|--------------------------------------------------------------------------------------------------------|--------------------|------------------|-------------------------------------------------------------------------------------------------------------------------------------------------------------------------------------------------------------------------------------|-----------------------------------------------------------------------------------------------------------------------------------------------------------------------------------------------------------------------------------------------------------------------------------------------------------------------------------------------------------------------------------------------------------------------------------------------------------------------------------------------------------------------------------------------------------------------------------------|----------------------------------------------------------------------------------------------------------------------------------------------------------------------------------------------------------------------------------------------------------------------------------------------------------------------------------------------------------------------------------------------------------------------|--------------------------------------------------------------------------------------------------------------------------------------------------------------------------------------------------------------------------------------------------------|
| ption: Triple<br>P.O E                      | e K Saftey<br>Box 1531 T<br>Residentia<br>Above<br>Grade                              | Finc.         Fumbler Ridge         Change of Use         I D office F2 R         Existing         2         5.4         1         no         entire build         intercon         in lieu or         X         Yes         Yes | 260m²<br>260m²<br>403m²<br>Below<br>Grade<br>Jilding<br>nected floor sp<br>f roof rating                 | X     New       Repair       Addition         Add 143 Total 403       Total       Q | Part 3                                                   | BCBC R<br>2.1.1<br>9.10.2<br>1.3.3.4<br>1.3.3.4<br>9.10.4<br>9.10.4<br>n/a<br>9.10.2<br>n/a<br>9.10.18 | Part 9             | 9<br>Part 11     | E ISSUE<br>D ISSUE<br>C ISSUE<br>A ISSUE<br>REV.<br>NO<br>DO NOT SC<br>THE DESIG<br>REFLECT E                                                                                                                                       | ED FOR PERMIT ON<br>ED FOR FINAL REVIEW<br>ED FOR REVIEW<br>ED FOR REVIEW<br>ED FOR REVIEW<br>DESCRIPTION<br>CALE DRAWINGS; THESE IN<br>NONLY OR EXISTING CO<br>XACT LOCATIONS.                                                                                                                                                                                                                                                                                                                                                                                                         | IEW APR.<br>MAR.<br>MAR.<br>MAR.<br>MAR.<br>I                                                                                                                                                                                                                                                                                                                                                                        |                                                                                                                                                                                                                                                        |
| F<br>Mez<br>F<br>Stee<br>C<br>tion - Constr | m² / pers<br>Horiz<br>loors<br>Roof<br>zzanine<br>loors<br>loors<br>el Frame<br>to F2 | N/A<br>Son<br>X Yes<br>Yes<br>zontal Assemb<br>FRR (Hours)<br>1.00<br>FRR of<br>Supporting<br>Members<br>1.00<br>2.00                                                                                                            | X No<br>mbustible<br>Persons<br>X Design<br>X No<br>lies<br>Hour (s)<br>Hour (s)<br>Hour (s)<br>Hour (s) |                                                                                     | 5/8" type X Dryv<br>5/8" Type X Dryv<br>5/8" Type X Dry  | wall<br>9.10.3.<br>9.10.14                                                                             | 2(4)<br>1.B<br>1.A | Non-             | M C ENO                                                                                                                                                                                                                             | GINEERING P.O. Bo<br>Tel: 519-428-6790 Fa<br>E-mail: drawing@mce<br>A DIVISION OF 392583<br>30'-0" x 56'-0<br>32'-0" x 30'-0<br>FOF                                                                                                                                                                                                                                                                                                                                                                                                                                                     | x: 519-426-8960<br>ngineering.net<br>3 ALBERTA LTD<br>" SHOP 8<br>" OFFICE                                                                                                                                                                                                                                                                                                                                           |                                                                                                                                                                                                                                                        |
|                                             | rea of<br>3F m <sup>2</sup><br>88<br>50<br>97<br>97                                   | (m)<br>32<br>15<br>32                                                                                                                                                                                                            | L/H<br>or<br>H/L<br>3 to 1<br>2 to 1<br>3 to 1<br>3 to 1                                                 | Permitted<br>% of<br>Openings<br>100<br>100<br>100                                  | FRR Liste<br>(Hours) Desig<br>Descri<br>0<br>0<br>0<br>0 | n or Const                                                                                             | 1                  | Comb.<br>Constr. | SHEET TITLEON<br>LA<br>MA<br>SCALE<br>DRAWN BY<br>CHECKED BY                                                                                                                                                                        | FOR<br>IPLE K<br>INC<br>P.O. BOX<br>TUMBLER R<br>VOC 21<br>/ERALL FLOOF<br>YOUT/LOCATI<br>ATRIX/DWG LLS<br>AS indicated<br>C.R.<br>M.E.M.<br>FEB./2011                                                                                                                                                                                                                                                                                                                                                                                                                                  | SAF<br>1531<br>IDGE, BC<br>W0<br>R PLAN<br>ON PLAN<br>ST/3D-VIE                                                                                                                                                                                                                                                                                                                                                      | ;<br>I/ BBC<br><del>EW</del>                                                                                                                                                                                                                           |