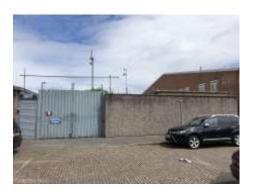

# Description

This property comprises a secure gated and concreted yard area with porta cabin comprising three offices, kitchen, WC, server room, CCTV and electrical heating.

The yard is secured behind a brick wall with double gated entrance with re-enforced concrete floor, CCTV and drainage.

Externally there is on-street car parking on Athole Street and around the immediate area.