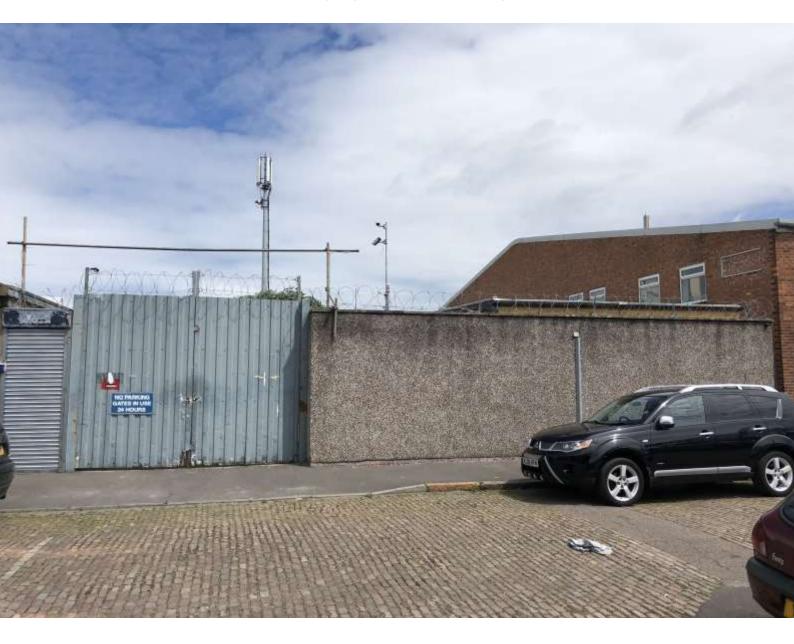

# Description

This property comprises a secure gated and concreted yard area with porta cabin comprising three offices, kitchen, WC, server room, CCTV and electrical heating.

The yard is secured behind a brick wall with double gated entrance with re-enforced concrete floor, CCTV and drainage.

Externally there is on-street car parking on Athole Street and around the immediate area.