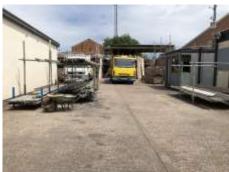

# Description

This property comprises a secure gated and concreted yard area with porta cabin comprising three offices, kitchen, WC, server room, CCTV and electrical heating.

The yard is secured behind a brick wall with double gated entrance with re-enforced concrete floor, CCTV and drainage.

#### Accommodation

Site Area - 9,000 ft<sup>2</sup> or thereabouts

Portacabin - 550 ft<sup>2</sup> approximately