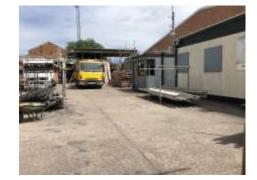

# Description

This property comprises a secure gated and concreted yard area with porta cabin comprising three offices, kitchen, WC, server room, CCTV and electrical heating.

The yard is secured behind a brick wall with double gated entrance with re-enforced concrete floor, CCTV and drainage.

#### Accommodation

Site Area - 9,000 ft<sup>2</sup> or thereabouts

Portacabin - 550 ft<sup>2</sup> approximately