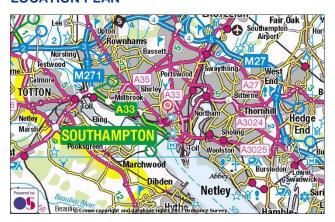

#### **LOCATION PLAN**

#### **LOCATION**

The White Building occupies a prominent location on Cumberland Place, the inner ring road of Southampton city centre and is home to many of the prime office buildings within Southampton. Its proximity to the north of the city provides easy access to the main arterial routes to the east and west via the M27 and directly north to the M3.