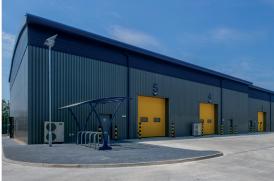

# **SUMMARY**

- New high-quality development
- Prominent Roadside Location
- Excellent Access to both M27 & A3(M)
- Range of unit sizes capable of being combined
- Units from 4,521 sq ft up to 6,372 sq ft (420.01 sq m to 591.98 sq m)
- All units have 1st Floor Offices
- Potential for Trade Counter Use (Units 1 5)
- 7m Clear Height to underside of haunch (Units 1 5)
- 37.5kN/m² Floor Loading
- Automatic sectional overhead loading doors (4.0m high x 3.5m wide)
- 3-Phase electricity
- Office heating by Air Source Heat Pumps
- EPC Rating A
- Capped off Gas Connections to all units