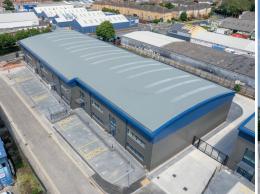

# Units 1 – 7, Fishers Grove Farlington, Portsmouth PO6 1EF New Development of 7 Industrial / Warehouse Units A27 Farlington Junction M27 / M3 - Color Junction M27 / M3 - Color Junction

# **SUMMARY**

- New high-quality development
- Prominent Roadside Location
- Excellent Access to both M27 & A3(M)
- Range of unit sizes capable of being combined
- Units from 4,521 sq ft up to 6,372 sq ft (420.01 sq m to 591.98 sq m)
- All units have 1st Floor Offices
- Potential for Trade Counter Use (Units 1 5)
- 7m Clear Height to underside of haunch (Units 1 5)
- 37.5kN/m² Floor Loading
- Automatic sectional overhead loading doors (4.0m high x 3.5m wide)
- 3-Phase electricity
- Office heating by Air Source Heat Pumps
- EPC Rating A
- Capped off Gas Connections to all units