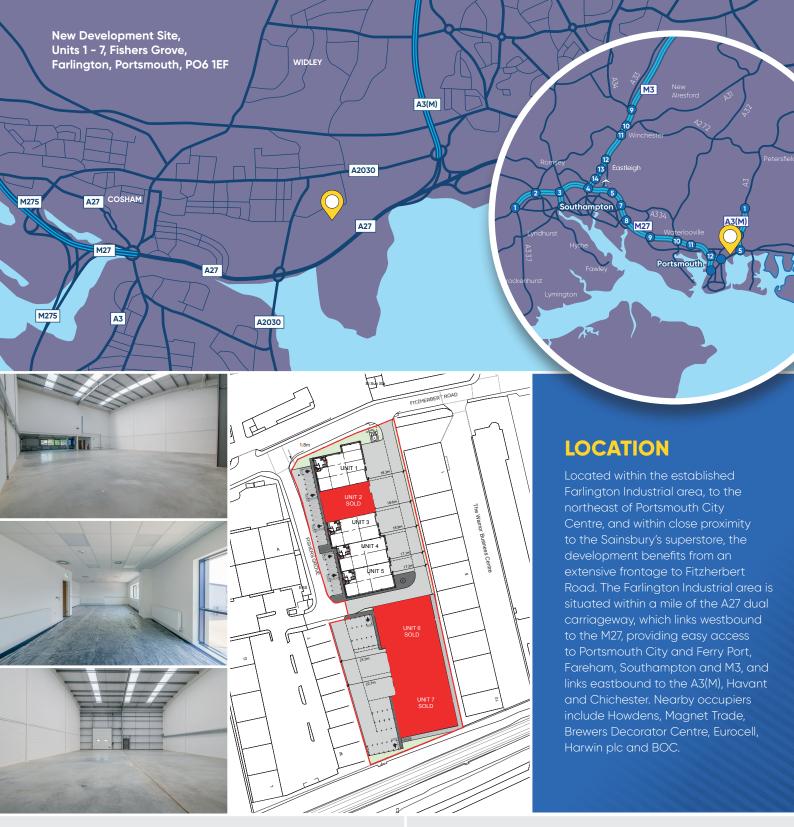

# **ACCOMMODATION**

The accommodation comprises of the following:

| Name          | Sq ft  | Sq m     | Car Parking |
|---------------|--------|----------|-------------|
| Unit 1        | 6,372  | 591.98   | 5 spaces    |
| Unit 2 - SOLD | 5,554  | 515.98   | 6 spaces    |
| Unit 3        | 4,521  | 420.01   | 4 spaces    |
| Unit 4        | 4,521  | 420.01   | 4 spaces    |
| Unit 5        | 4,639  | 430.98   | 4 spaces    |
| Unit 6 - SOLD | 12,328 | 1,145.31 | 10 spaces   |
| Unit 7 - SOLD | 12,328 | 1,145.31 | 14 spaces   |
| Total         | 50,263 | 4,669.58 | 47 spaces   |

Approximate Gross External areas measured from architects drawings