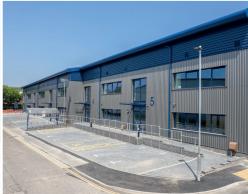

# **SUMMARY**

- New high-quality development
- Prominent Roadside Location
- Excellent Access to both M27 & A3(M)
- Range of unit sizes capable of being combined
- Units from 4,521 sq ft up to 6,372 sq ft (420.01 sq m to 591.98 sq m)
- All units have 1st Floor Offices
- Potential for Trade Counter Use (Units 1 5)
- 7m Clear Height to underside of haunch (Units 1 5)
- 37.5kN/m² Floor Loading
- Automatic sectional overhead loading doors (4.0m high x 3.5m wide)
- 3-Phase electricity
- Office heating by Air Source Heat Pumps
- EPC Rating A
- Capped off Gas Connections to all units

# **ACCOMMODATION**

The accommodation comprises of the following:

| Name          | Sq ft  | Sq m     | Car Parking |
|---------------|--------|----------|-------------|
| Unit 1        | 6,372  | 591.98   | 5 spaces    |
| Unit 2 - SOLD | 5,554  | 515.98   | 6 spaces    |
| Unit 3        | 4,521  | 420.01   | 4 spaces    |
| Unit 4        | 4,521  | 420.01   | 4 spaces    |
| Unit 5        | 4,639  | 430.98   | 4 spaces    |
| Unit 6 - SOLD | 12,328 | 1,145.31 | 10 spaces   |
| Unit 7 - SOLD | 12,328 | 1,145.31 | 14 spaces   |
| Total         | 50,263 | 4,669.58 | 47 spaces   |