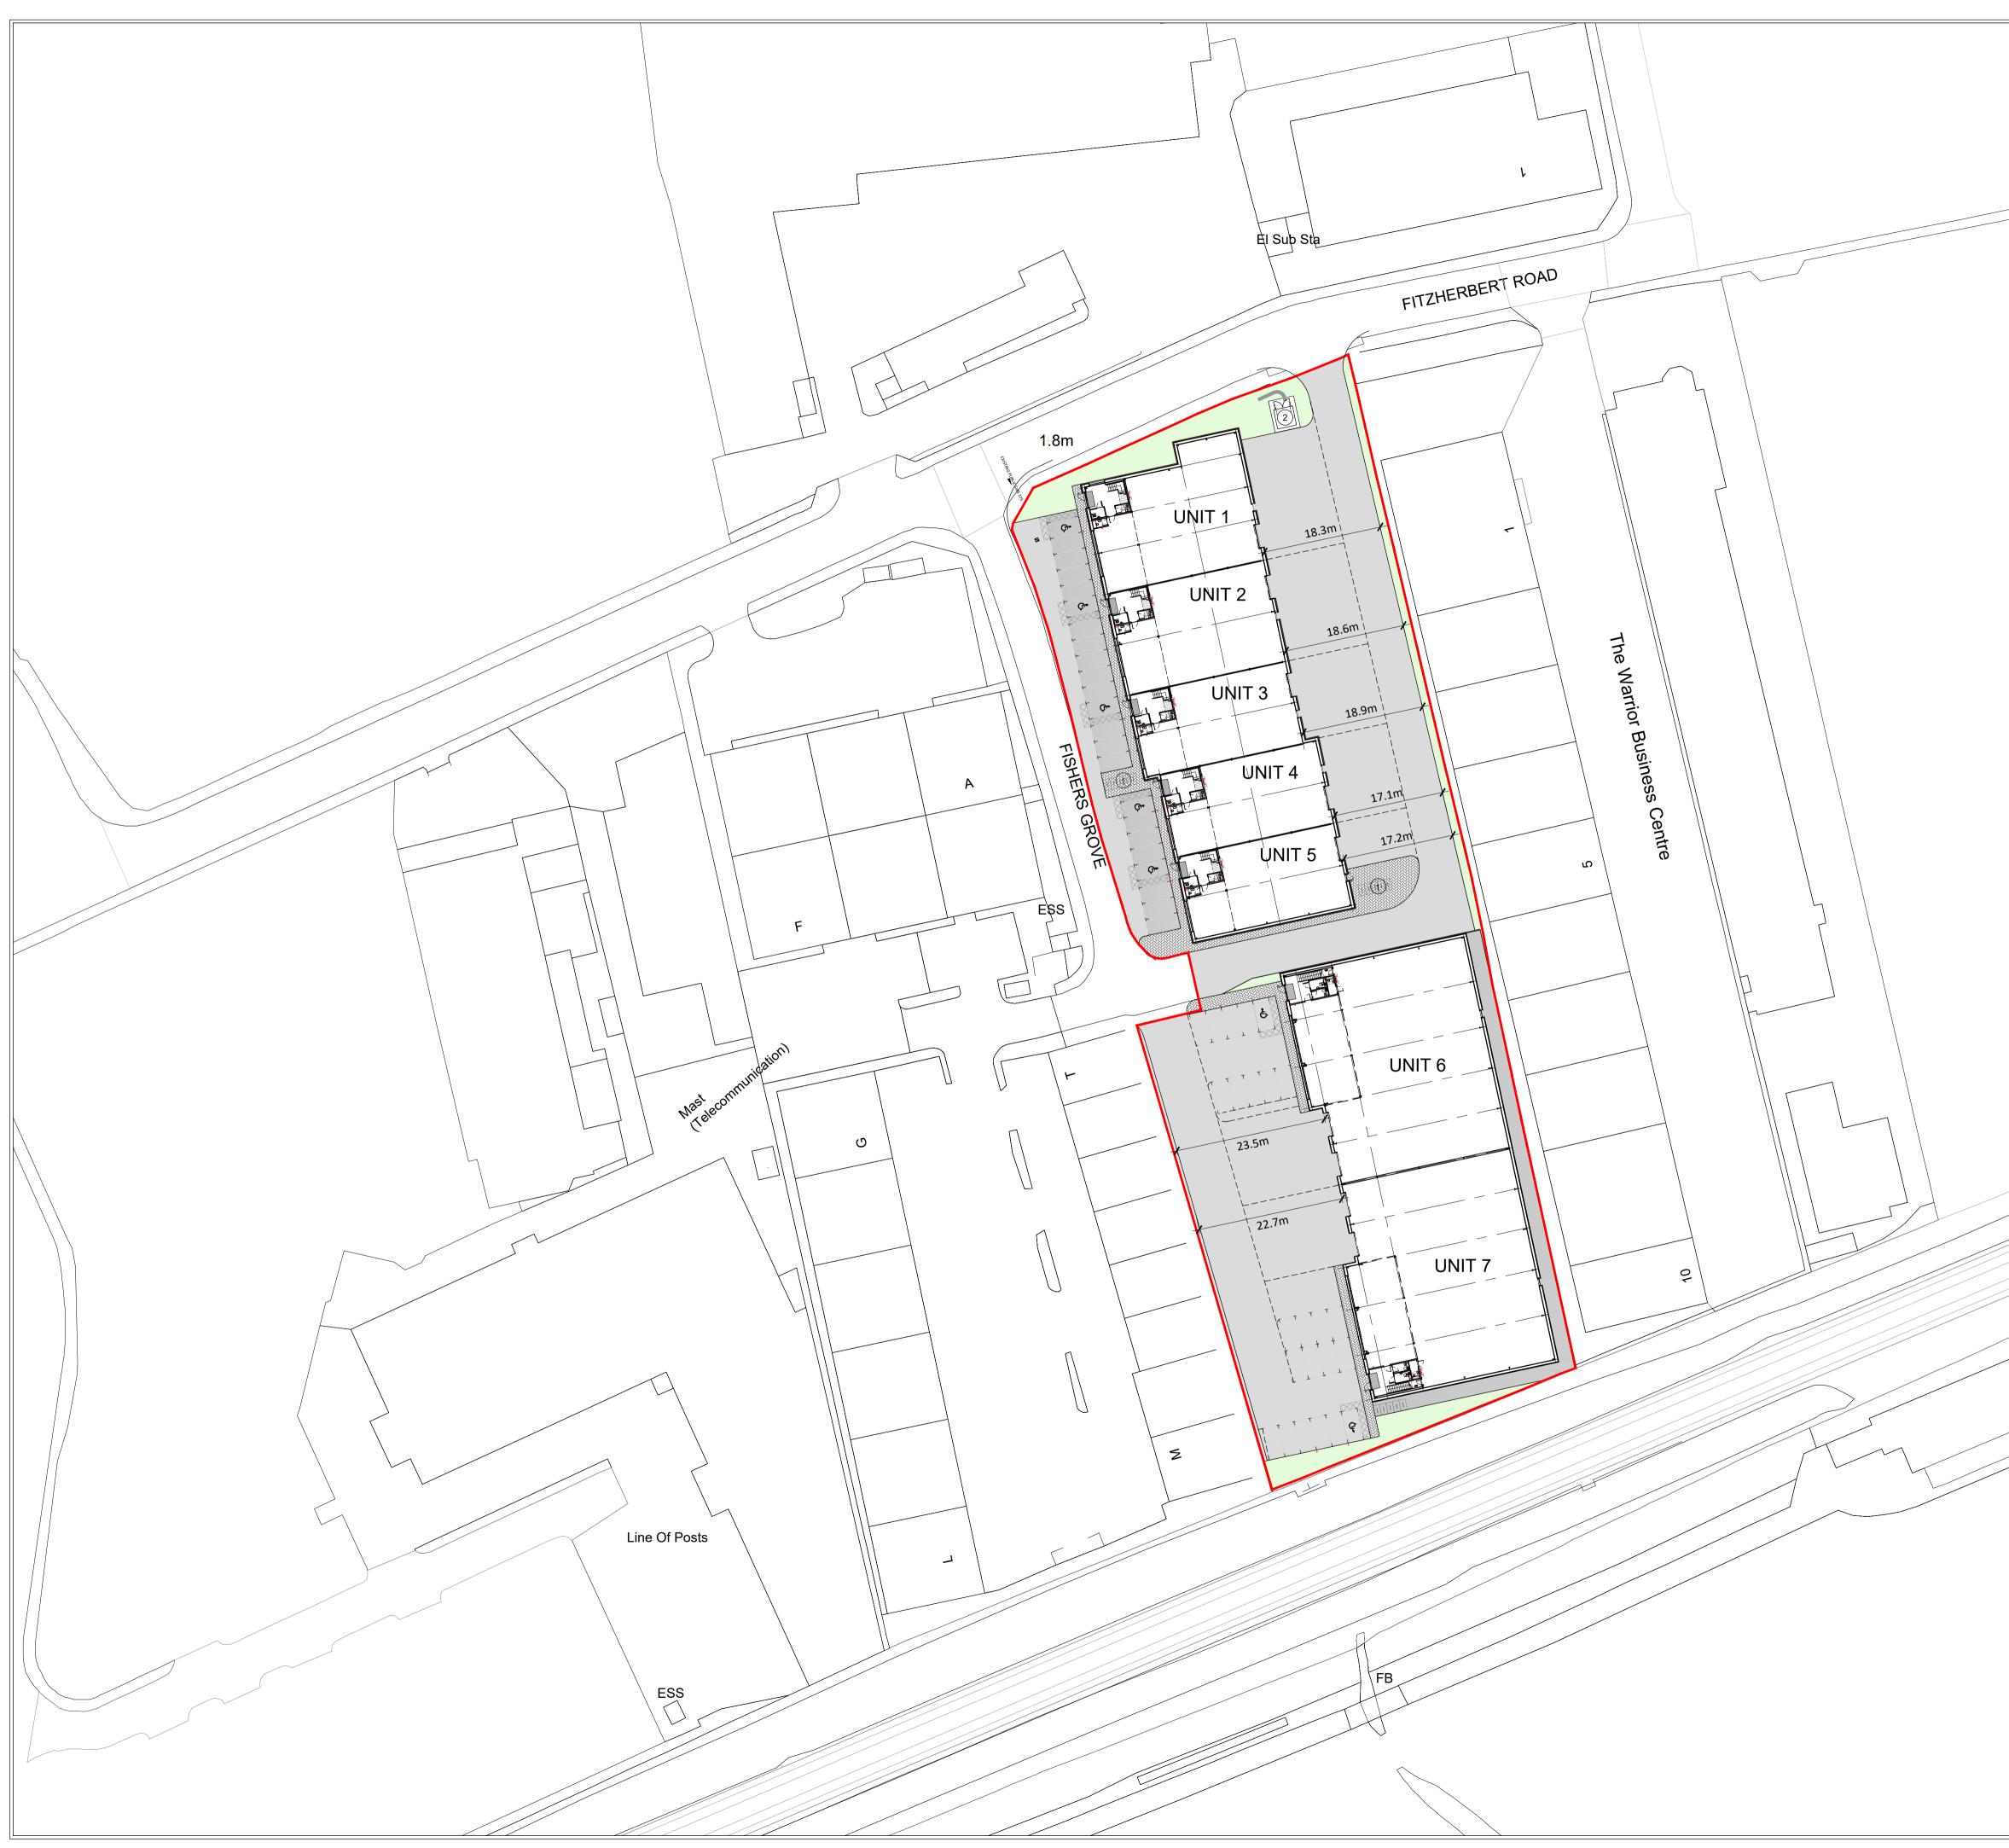

| Disclaimer:<br>Subject to survey.                                                                                    |
|----------------------------------------------------------------------------------------------------------------------|
|                                                                                                                      |
| Notes:                                                                                                               |
| NOIES.                                                                                                               |
| EXTERNAL MATERIALS:                                                                                                  |
| In-situ concrete with light brush<br>finish(with painted white Lines)                                                |
|                                                                                                                      |
| Concrete paviours                                                                                                    |
| Permeable concrete paviours                                                                                          |
| Soft Landscaping. Refer to<br>Landscape Architects drawings for                                                      |
| details and specification.                                                                                           |
| Gravel Margin                                                                                                        |
| 1 Bicycle Stands                                                                                                     |
| 2 Substation (Position TBC)                                                                                          |
|                                                                                                                      |
|                                                                                                                      |
|                                                                                                                      |
|                                                                                                                      |
|                                                                                                                      |
|                                                                                                                      |
|                                                                                                                      |
|                                                                                                                      |
|                                                                                                                      |
|                                                                                                                      |
|                                                                                                                      |
|                                                                                                                      |
|                                                                                                                      |
|                                                                                                                      |
|                                                                                                                      |
|                                                                                                                      |
|                                                                                                                      |
|                                                                                                                      |
|                                                                                                                      |
|                                                                                                                      |
|                                                                                                                      |
|                                                                                                                      |
|                                                                                                                      |
|                                                                                                                      |
|                                                                                                                      |
|                                                                                                                      |
|                                                                                                                      |
|                                                                                                                      |
| A Dims amended 11.07.22 CR HA                                                                                        |
| A Dims amended         11.07.22         CR         HA           - First Issue         11.07.22         CR         HA |
| Rev: Notes: Date: Dwn: Iss:                                                                                          |
| SCALE                                                                                                                |
| 0 10 25m                                                                                                             |
| Client:                                                                                                              |
|                                                                                                                      |
|                                                                                                                      |
| Ravenbourne                                                                                                          |
| hala                                                                                                                 |
| hale                                                                                                                 |
| ARCHITECTURE   DESIGN MANAGEMENT<br>22c Leathermarket Street, London, SE1 3HP                                        |
| Project:                                                                                                             |
| Fitzherbert Pood                                                                                                     |
| Fitzherbert Road<br>Portsmouth                                                                                       |
| Portsmouth Drawing Title:                                                                                            |
| Portsmouth                                                                                                           |
| Portsmouth Drawing Title: Site Plan                                                                                  |
| Portsmouth         Drawing Title:         Site Plan         Project No:       Scale @ A1/A3:                         |
| Portsmouth<br><sup>Drawing Title:</sup><br>Site Plan                                                                 |