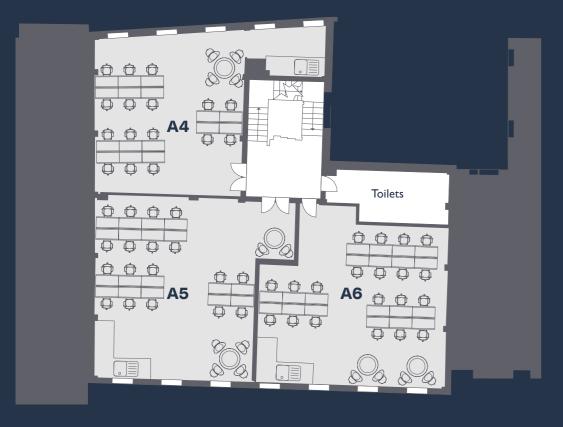

# Floor Plans

# First Floor

**Total** - 2,316 sq ft

| Office | Area      |
|--------|-----------|
| A4     | 713 sq ft |
| A5     | 822 sq ft |
| A6     | 781 sq ft |