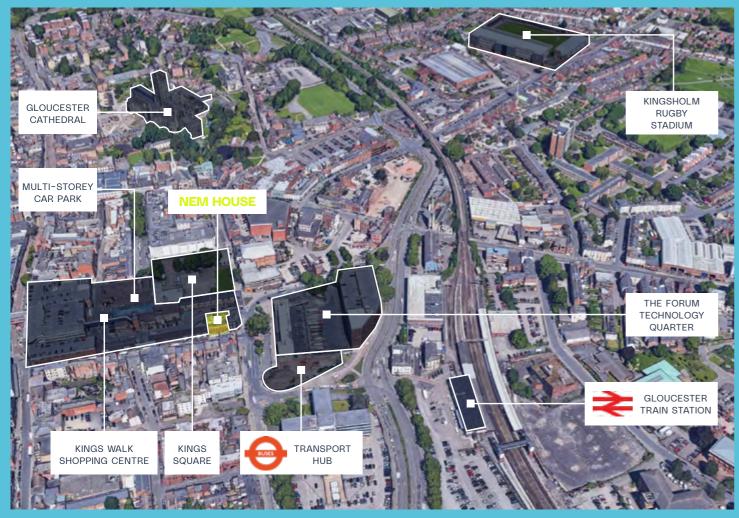

#### Location

NEM house is located on Clarence St, and forms part of the lively Kings Walk estate. This location boasts a prominent city centre position which provides a complimentary mix of retail, offices and restaurant premises nearby. Local occupiers include Primark, Costa, Tesco, Subway, WHSmith Iceland and River Island.

The location has great transport links with Gloucester bus station adjacent and Gloucester train station a 2-minute walk, providing quick links to major cities. London (1 hr 50), Birmingham (58 mins) and Cardiff (59 mins). The location also provides easy motor links with Junction 11 of the M5 motorway in close proximity.