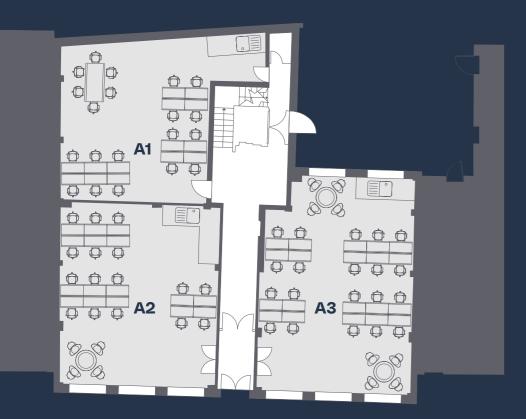

# **Ground Floor**

**Total** - 2,274 sq ft

| Office | Area      |
|--------|-----------|
| A1     | 690 sq ft |
| A2     | 750 sq ft |
| A3     | 834 sq ft |