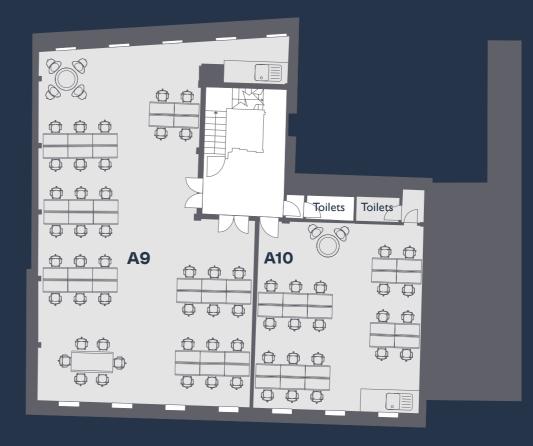

# Floor Plans

# Third Floor

**Total** - 2,313 sq ft

| Office | Area        |
|--------|-------------|
| A9     | 1,579 sq ft |
| A10    | 734 sq ft   |