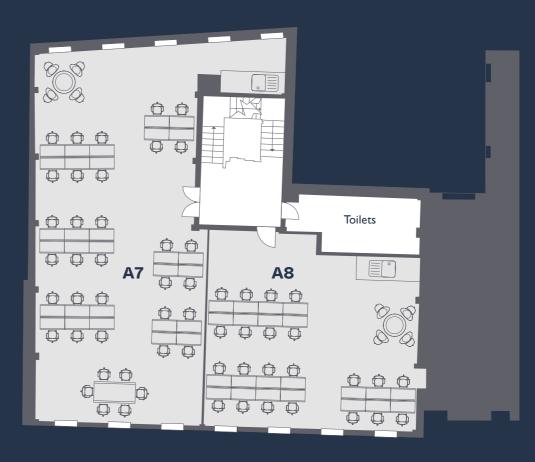

# Second Floor

**Total** - 2,354 sq ft

| Office | Area        |
|--------|-------------|
| A7     | 1,474 sq ft |
| A8     | 880 sq ft   |

Viewing by appointment only.

www.brutonknowles.co.uk 01452 880000