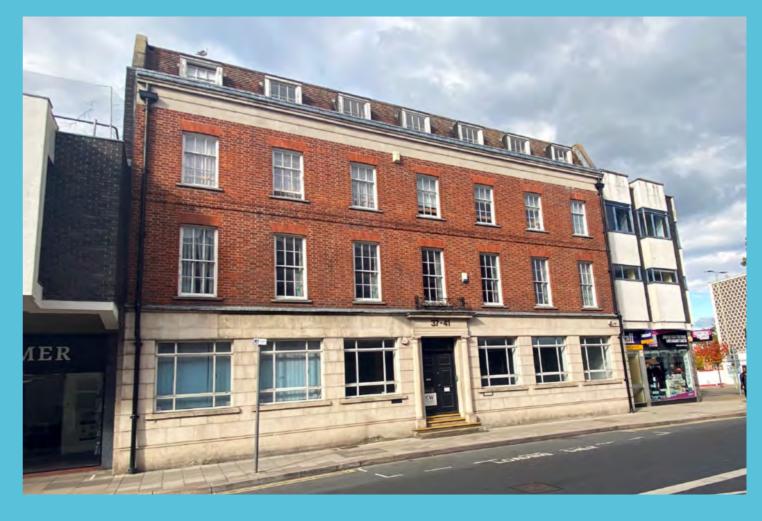

# NEM HOUSE

Clarence Street, Gloucester, Gloucestershire, GL1 1EA

# TO LET

Newly refurbished office building totalling 9,250 sq ft. Smaller units available from 690 sq ft to 1,579 sq ft. Flexible terms available.

In the heart of the City of Gloucester, providing a rich mix of retail and restaurants. Just two minutes walk from the train station and adjacent to the new transport hub.

## **Description**

The property comprises of up 1,579 square feet of newly refurbished office space, starting at 690 square feet, available on flexible leases with all-inclusive rent terms.