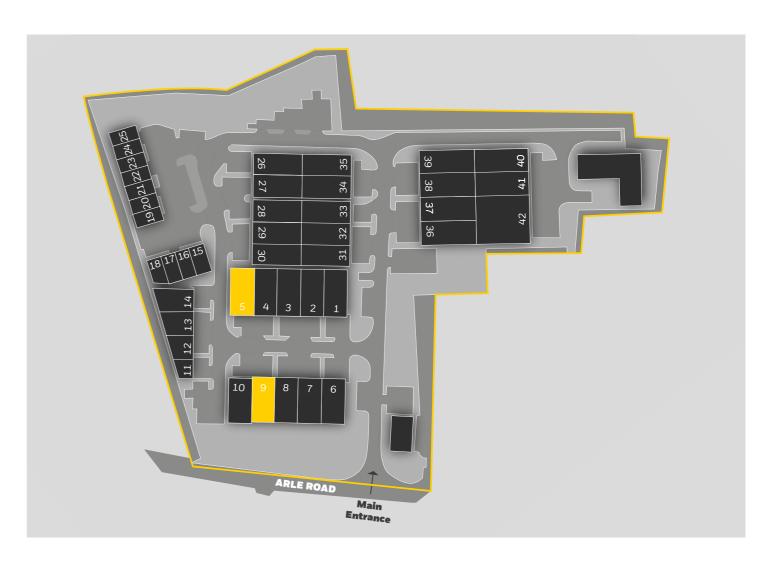

## **ACCOMMODATION**

| UNIT   | SQ FT | SQ M   |
|--------|-------|--------|
| Unit 5 | 3,617 | 336.03 |
| Unit 9 | 3,737 | 347.18 |

Established trade park

shed Up to 6. park eaves he

Up to 6.4m eaves height ac