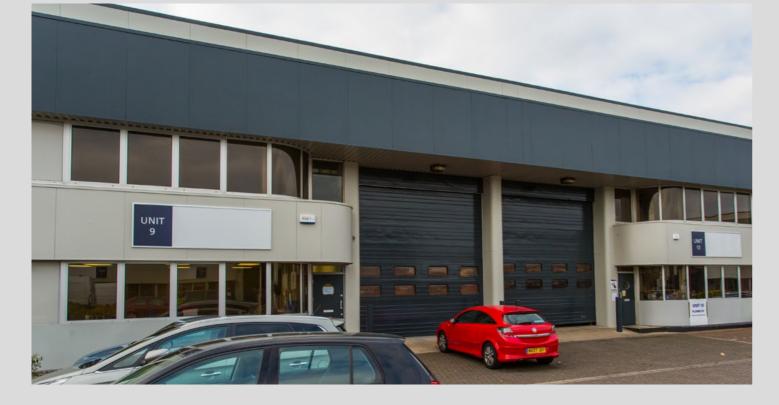

# CHELTENHAM TRADE PARK

Cheltenham Trade Park industrial/trade units are of steel portal frame construction with brick and profiled steel clad elevations under profiled steel clad roofs with integrated roof lights. Typically the units benefit from an up and over loading door and dedicated yard area to the front, with generous car parking. Internally, the units provide a range of eaves heights of between 5.80m and 6.40m and benefit from ground and/or first floor offices, which incorporate suspended ceilings with heating and lighting.

## **ACCOMMODATION**

| UNIT   | SQ FT | SQ M   |
|--------|-------|--------|
| Unit 5 | 3,617 | 336.03 |
| Unit 9 | 3,737 | 347.18 |

Established trade park

shed Up to 6. park eaves he

Up to 6.4m eaves height ac