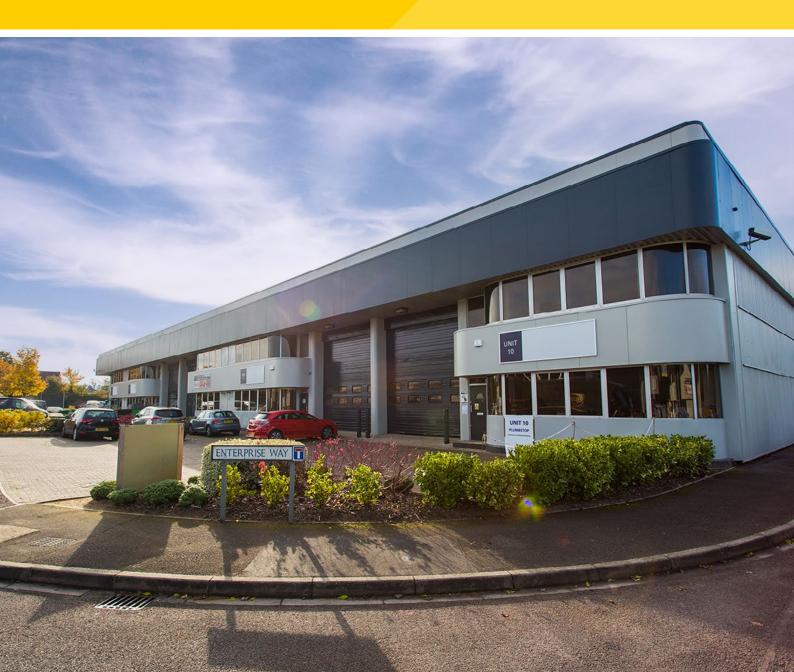

# CHELTENHAM TRADE PARK

Cheltenham Trade Park industrial/trade units are of steel portal frame construction with brick and profiled steel clad elevations under profiled steel clad roofs with integrated roof lights. Typically the units benefit from an up and over loading door and dedicated yard area to the front, with generous car parking. Internally, the units provide a range of eaves heights of between 5.80m and 6.40m and benefit from ground and/or first floor offices, which incorporate suspended ceilings with heating and lighting.

## **ACCOMMODATION**

| UNIT   | SQ FT | SQ M   |
|--------|-------|--------|
| Unit 5 | 3,617 | 336.03 |
| Unit 9 | 3,737 | 347.18 |

Established trade park

shed Up to 6. park eaves he

Up to 6.4m eaves height ac