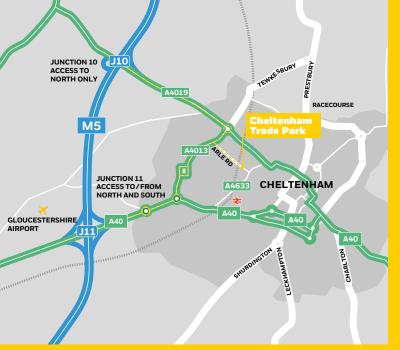

# EASY-ACCESS TO M5 MOTORWAY

Cheltenham Trade Park is situated one mile west of Cheltenham town centre off Arle Road, reached via Gloucester Road or Princess Elizabeth Way. It has easy access to the M5 motorway at Junctions 10 and 11, each approximately 3 miles distant. Cheltenham Spa railway station is within approximately 3/4 mile.

### within approximately 3/4 mile.

COMMUNICATIONS

|                        | MILES |
|------------------------|-------|
| Cheltenham Town Centre | 1     |
| Cheltenham Station     | 1.3   |
| M5 J10 & J11           | 3     |
| Gloucester             | 9     |
| Bristol                | 40    |
| Birmingham             | 45    |