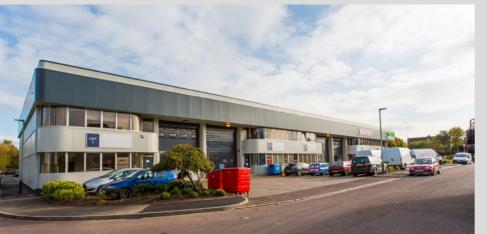

# CHELTENHAM TRADE PARK

Cheltenham Trade Park industrial/trade units are of steel portal frame construction with brick and profiled steel clad elevations under profiled steel clad roofs with integrated roof lights. Typically the units benefit from an up and over loading door and dedicated yard area to the front, with generous car parking. Internally, the units provide a range of eaves heights of between 5.80m and 6.40m and benefit from ground and/or first floor offices, which incorporate suspended ceilings with heating and lighting.

## **ACCOMMODATION**

| UNIT   | SQ FT | SQ M   |
|--------|-------|--------|
| Unit 5 | 3,617 | 336.03 |
| Unit 9 | 3,737 | 347.18 |

Established trade park

shed Up to 6. park eaves he

Up to 6.4m eaves height ac