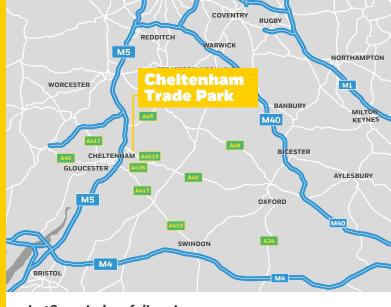

# EASY-ACCESS TO M5 MOTORWAY

Cheltenham Trade Park is situated one mile west of Cheltenham town centre off Arle Road, reached via Gloucester Road or Princess Elizabeth Way. It has easy access to the M5 motorway at Junctions 10 and 11, each approximately 3 miles distant. Cheltenham Spa railway station is within approximately 3/4 mile.

### within approximately 3/4 mile.

COMMUNICATIONS

|                        | MILES |
|------------------------|-------|
| Cheltenham Town Centre | 1     |
| Cheltenham Station     | 1.3   |
| M5 J10 & J11           | 3     |
| Gloucester             | 9     |
| Bristol                | 40    |
| Birmingham             | 45    |