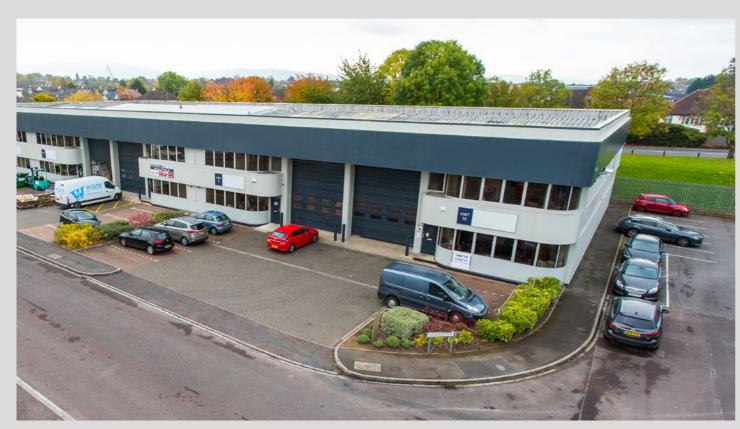

# CHELTENHAM TRADE PARK

Cheltenham Trade Park industrial/trade units are of steel portal frame construction with brick and profiled steel clad elevations under profiled steel clad roofs with integrated roof lights. Typically the units benefit from an up and over loading door and dedicated yard area to the front, with generous car parking. Internally, the units provide a range of eaves heights of between 5.80m and 6.40m and benefit from ground and/or first floor offices, which incorporate suspended ceilings with heating and lighting.

## **ACCOMMODATION**

| UNIT   | SQ FT | SQ M   |
|--------|-------|--------|
| Unit 5 | 3,617 | 336.03 |
| Unit 9 | 3,737 | 347.18 |

Established trade park

shed Up to 6. park eaves he

Up to 6.4m eaves height ac