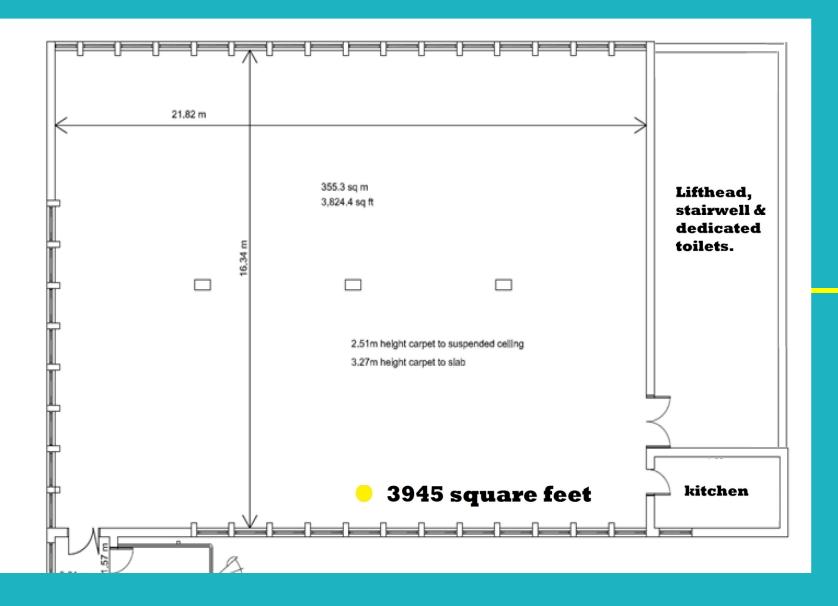

## BizSpace Corinium House Gloucester CARDOMAX HOUSE WING

3945sqft from £6575 per month + VAT

## TOP FLOOR, CARDOMAX HOUSE AT BIZSPACE CORINIUM HOUSE GL4 3HX

- 3945 square feet, single floor, dedicated kitchen and toilet facilities
- Triple aspect with views, aircon, lift, disabled facilities and free car parking
- Ideal for larger teams; dedicated comms cabinet; ample data / power points
- Newly fitted kitchen, carpeted and decorated, plus IT upgrade, February 2021
- Available for flexible (3 months+, no ties) Licensing, or longer-term BizLease