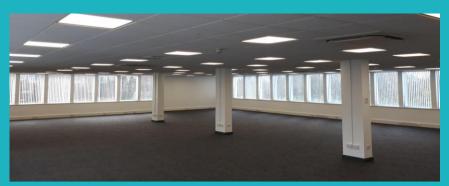

## TOP FLOOR, CARDOMAX HOUSE AT BIZSPACE CORINIUM HOUSE GL4 3HX

- 3945 square feet, single floor, dedicated kitchen and toilet facilities
- Triple aspect with views, aircon, lift, disabled facilities and free car parking
- Ideal for larger teams; dedicated comms cabinet; ample data / power points
- Newly fitted kitchen, carpeted and decorated, plus IT upgrade, February 2021
- Available for flexible (3 months+, no ties) Licensing, or longer-term BizLease