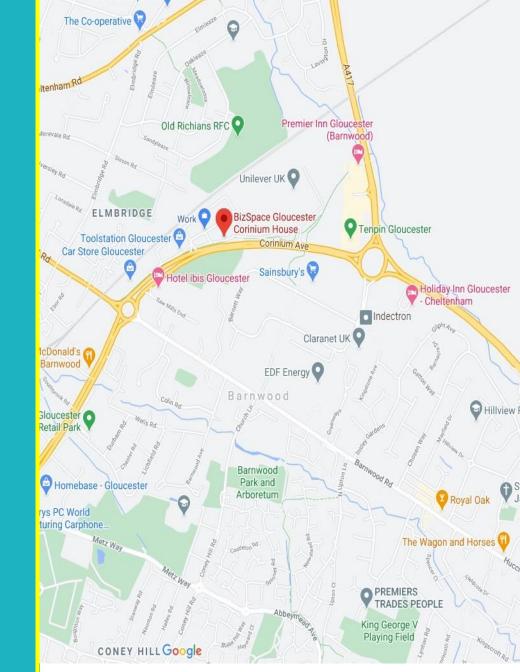

## Local information

- 1.5 miles from Gloucester railway station; 1 mile from M5 motorway 11 and 11A; 5 minutes from the GL1 postcode (central Gloucester);
- 11 minutes from the Benhall A40 junction for Cheltenham
- •- 16 minutes from the Ashchurch M5 junction for Tewkesbury
- •- 17 minutes from the Nupend M5 junction for Stroud
- •- 24 minutes from the Stratton A417 junction for Cirencester
- Bus from Cheltenham and Gloucester stops every 10 minutes 100 yards away
- IBIS, Premier Inn and Holiday Inn hotels with bars and restaurants a 5 minute stroll away
- At Tenpin, again 5 minutes walk away, there is a gym with pools, bowling and sports facilities, plus the Wheatstone Inn bar and pub restaurant
- Sainsbury's supermarket and a Marks &
   Spencer minimart also within 5 minutes walk
- The nearest petrol station is 2 minutes drive away, and the Post Office is 4 minutes away

Address

Corinium House, Corinium Avenue, Barnwood, Gloucester, GL4 3HX