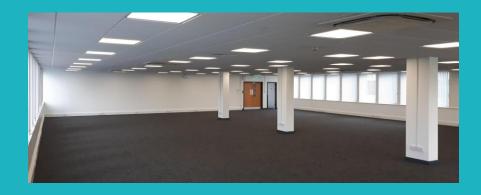

## TOP FLOOR, CARDOMAX HOUSE AT BIZSPACE CORINIUM HOUSE GL4 3HX

- 3945 square feet, single floor, dedicated kitchen and toilet facilities
- Triple aspect with views, aircon, lift, disabled facilities and free car parking
- Ideal for larger teams; dedicated comms cabinet; ample data / power points
- Newly fitted kitchen, carpeted and decorated, plus IT upgrade, February 2021
- Available for flexible (3 months+, no ties) Licensing, or longer-term BizLease