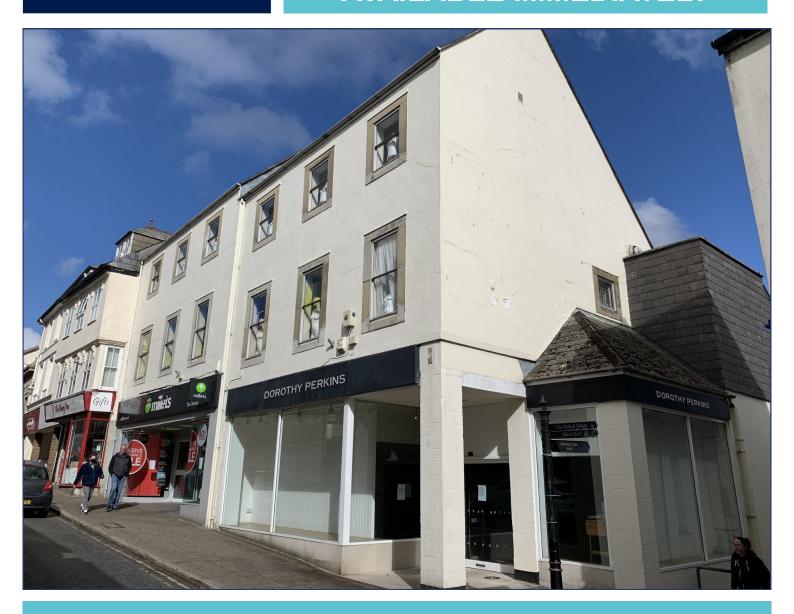

# PRIME RETAIL UNIT TO LET

ATTRACTIVELY FITTED-OUT WITH RETURN FRONTAGE

**SALES AREA 325 SQ M (3,493 SQ FT)** 

NEW LEASE - £30,000 PAX + VAT

**AVAILABLE IMMEDIATELY** 

29-31 FORE STREET BODMIN CORNWALL PL31 2HQ

## **LOCATION**

Located in the centre of Cornwall, Bodmin is a historic market town that lies approximately 25 miles west of Plymouth and 24 miles east of Truro. The property enjoys a prominent position on Fore Street in a prime retail location with return frontage to Bell Lane and a cut-through to a number of shoppers' car parks.

The property is situated opposite Boots, W H Smiths and adjacent to Millets.