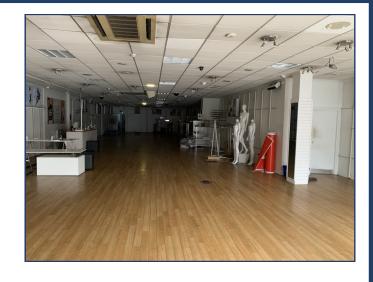

## **DESCRIPTION**

The premises comprise a substantial retail shop comprising ground floor retail sales, stores, first floor ancillary staff/store rooms and toilet/welfare facilities located at second floor level.

The ground floor, which benefits from direct frontage on to Fore Street and return frontage to Bell Lane, offers a large openplan retail sales area with changing rooms and a store located to the rear. The property benefits from suspended ceiling, laminate floor, spotlighting and air-conditioning.