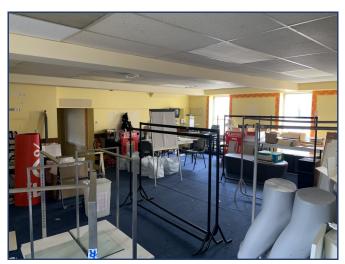

The first floor is sub-divided into several individual office rooms, stores and kitchen with stairs accessing the second floor providing independent male/female toilet facilities.