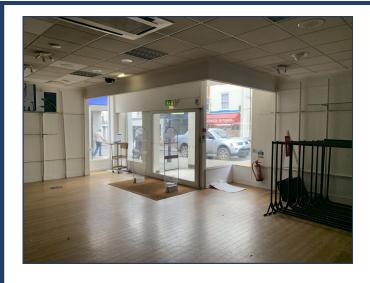

The ground floor, which benefits from direct frontage on to Fore Street and return frontage to Bell Lane, offers a large openplan retail sales area with changing rooms and a store located to the rear. The property benefits from suspended ceiling, laminate floor, spotlighting and air-conditioning.