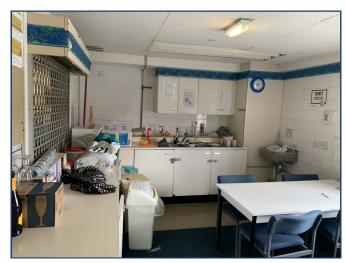

The first floor is sub-divided into several individual office rooms, stores and kitchen with stairs accessing the second floor providing independent male/female toilet facilities.