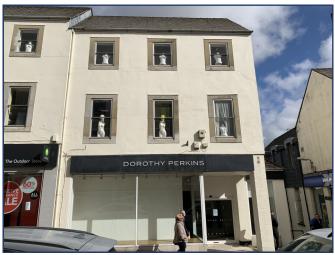

## **LOCATION**

Located in the centre of Cornwall, Bodmin is a historic market town that lies approximately 25 miles west of Plymouth and 24 miles east of Truro. The property enjoys a prominent position on Fore Street in a prime retail location with return frontage to Bell Lane and a cut-through to a number of shoppers' car parks.

The property is situated opposite Boots, W H Smiths and adjacent to Millets.