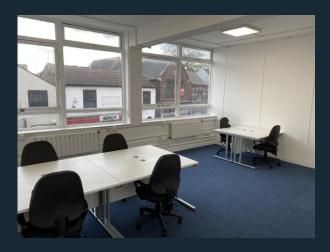

#### **DESCRIPTION**

Cussins House, located in Doncaster town centre, provides a range of serviced office spaces available on flexible terms at competitive rates.

All office spaces include furnishings (desks and chairs), utilities and fast broadband within the monthly charge. Communal breakout/kitchen also available, as well as a shared meeting room, to which currently 5 hours a month are free of charge for each tenant.

#### Available now:

Shared Office (1 Desk) - £150+VAT per month Office 1-05 (300 sq. ft. / 6-8 Desks) - £600+VAT per month

Office 1-10 (160 sq.ft. / 2-3 Desks) - £300+VAT per month Office 3-04 (200 sq.ft. / 4 Desks) - £400+VAT per month Office 3-05 (180 sq.ft. / 2-3 Desks) - £325+VAT per month (Office 3-04 and 3-05 are interconnecting or separate) Office 3-08 (180 sq.ft. / 2-3 Desks) - £325+VAT per month Office 3-09 (190 sq.ft. / 2-3 Desks) - £350+VAT per month (Office 3-08 and 3-09 are interconnecting or separate) Virtual office space - From £50+VAT per month