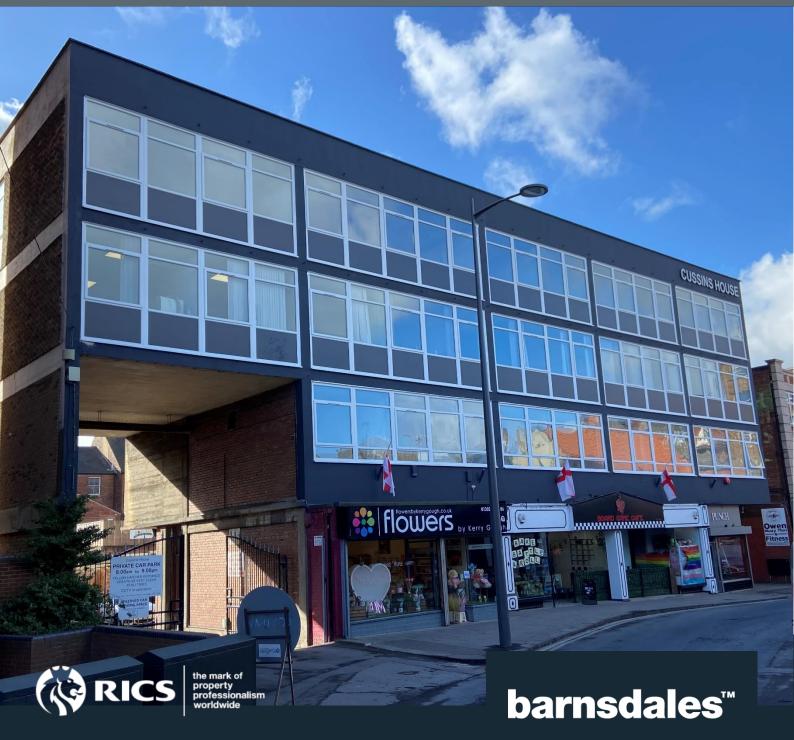

## Cussins House, Wood Street

Doncaster, Doncaster DN1 3LW

#### LOCATION

Cussins House is located on Wood Street in Doncaster town centre. Providing great transport links to Doncaster railway station, and road links including the M18 and A1.

#### **DESCRIPTION**

Cussins House, located in Doncaster town centre, provides a range of serviced office spaces available on flexible terms at competitive rates.

All office spaces include furnishings (desks and chairs), utilities and fast broadband within the monthly charge. Communal breakout/kitchen also available, as well as a shared meeting room, to which currently 5 hours a month are free of charge for each tenant.