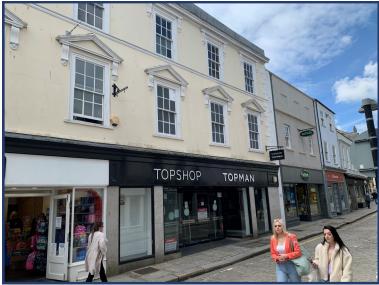

## PRIME RETAIL UNIT TO LET

TRURO CITY CENTRE GRADE II LISTED RETAIL PREMISES IN PRIME TRADING LOCATION PROMINENT FRONTAGE. INTERNAL SHOP FIT

GROUND & FIRST FLOOR SALES WITH ESCALATOR ACCESS. AMPLE ANCILLARY AREAS NET AREA CIRCA 1,584.64 SQ M (17,057 SQ FT). REAR LOADING.

NEARBY OCCUPIERS INCLUDE DIECHMANN, HOTEL CHOCOLAT, WHITE COMPANY, VODAFONE, BARCLAYS & HSBC. NEW LEASE AVAILABLE

**RENT ON APPLICATION** 

### **DESCRIPTION**

This Grade II Listed property comprises a substantial prime retail unit with accommodation arranged over four floors.

The ground floor consists of retail sales area with escalator access to the first floor sales, with the second and third EPC floors provide office space and staff ancillary.