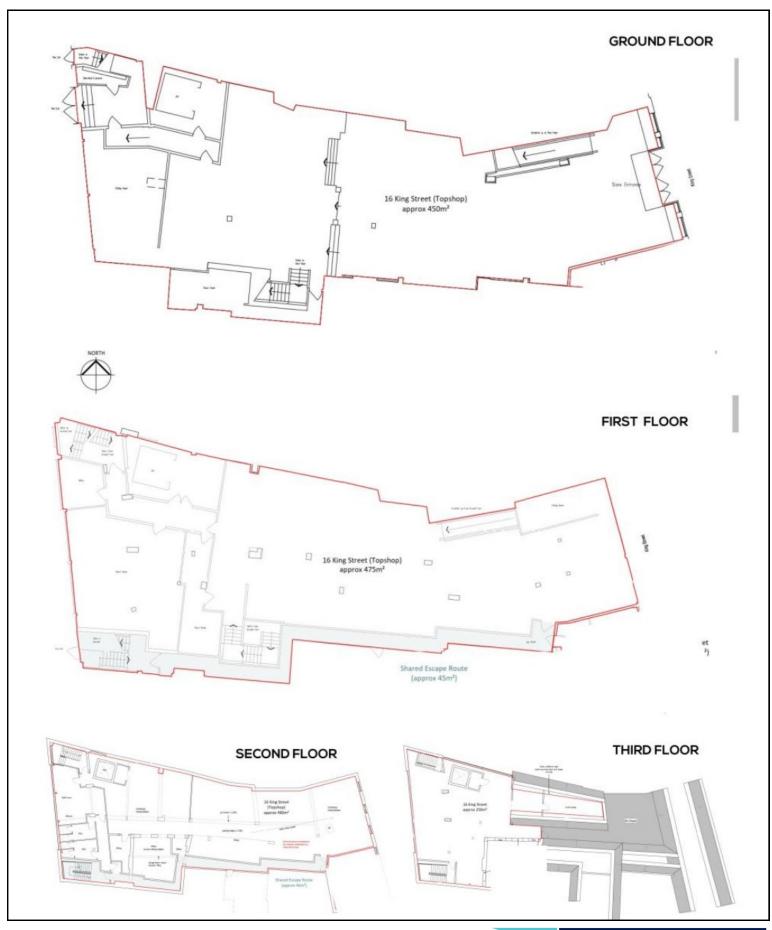

### **DESCRIPTION**

This Grade II Listed property comprises a substantial prime retail unit with accommodation arranged over four floors.

The ground floor consists of retail sales area with escalator access to the first floor sales, with the second and third EPC floors provide office space and staff ancillary.

The sales areas are fitted for retail use.

| ACCOMMODATION | Areas are approximate. |
|---------------|------------------------|
| Ground Floor  |                        |

Net internal sales 455.5 sq m (4,903 sq ft)

First Floor

Office/Store 407.8 sa m (4,390 sq ft)

Second Floor

Office/Store 455.6 sq m (4,796 sq ft)

Third Floor

Office/Store 275.7 sq m (2,968 sq ft)