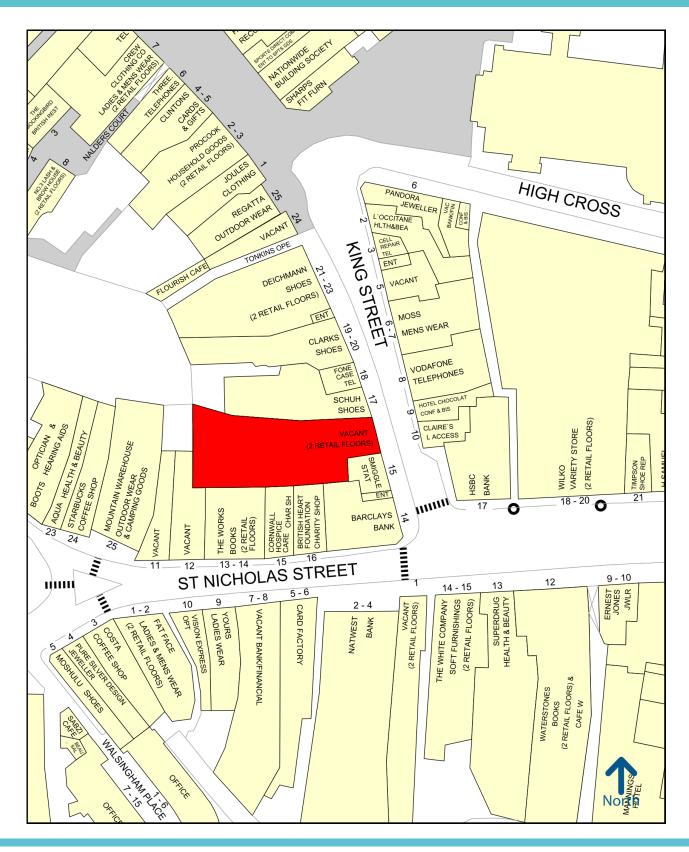

NEARBY OCCUPIERS INCLUDE DIECHMANN, HOTEL CHOCOLAT, WHITE COMPANY, VODAFONE, BARCLAYS & HSBC. NEW LEASE AVAILABLE

**RENT ON APPLICATION** 

### **LOCATION**

position within Truro's City centre. Truro is the county's lease, on terms to be agreed. principal retailing location, with a catchment population of circa 300,000 persons.

Nearby occupiers include Clarks Shoes, Diechmann, Hotel Rent on application Chocolat, White Company, Barclays and HSBC.