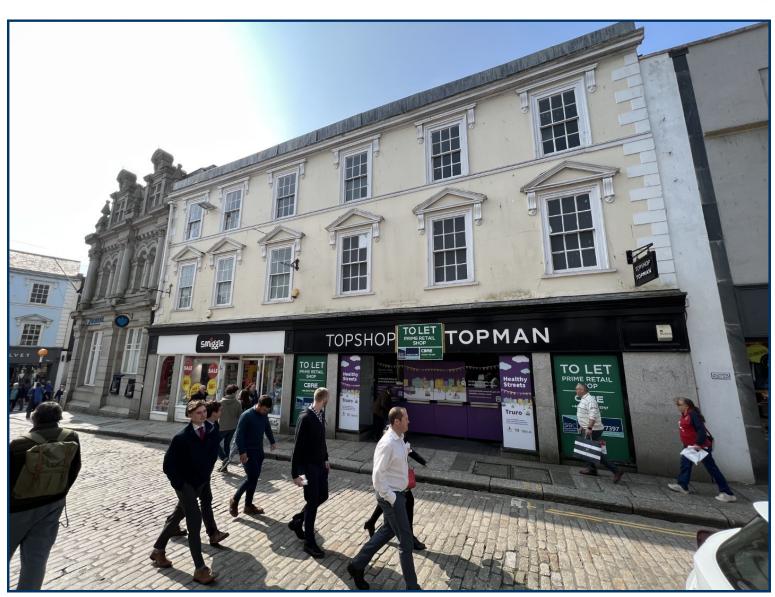

## PRIME RETAIL UNIT TO LET

TRURO CITY CENTRE GRADE II LISTED RETAIL PREMISES IN PRIME TRADING LOCATION PROMINENT FRONTAGE. INTERNAL SHOP FIT

GROUND & FIRST FLOOR SALES WITH ESCALATOR ACCESS. AMPLE ANCILLARY AREAS NET AREA CIRCA 1,584.64 SQ M (17,057 SQ FT). REAR LOADING.

NEARBY OCCUPIERS INCLUDE DIECHMANN, HOTEL CHOCOLAT, WHITE COMPANY, VODAFONE, BARCLAYS & HSBC. NEW LEASE AVAILABLE

**RENT ON APPLICATION** 

### **LOCATION**

position within Truro's City centre. Truro is the county's lease, on terms to be agreed. principal retailing location, with a catchment population of circa 300,000 persons.

Nearby occupiers include Clarks Shoes, Diechmann, Hotel Rent on application Chocolat, White Company, Barclays and HSBC.

### **DESCRIPTION**

This Grade II Listed property comprises a substantial prime retail unit with accommodation arranged over four floors.

The ground floor consists of retail sales area with escalator access to the first floor sales, with the second and third EPC floors provide office space and staff ancillary.