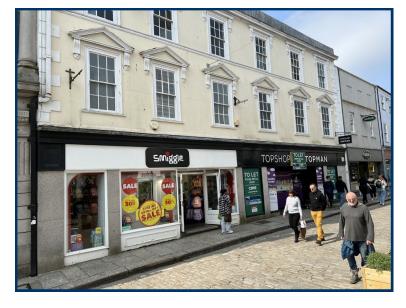

## PRIME RETAIL UNIT TO LET

TRURO CITY CENTRE GRADE II LISTED RETAIL PREMISES IN PRIME TRADING LOCATION PROMINENT FRONTAGE. INTERNAL SHOP FIT

GROUND & FIRST FLOOR SALES WITH ESCALATOR ACCESS. AMPLE ANCILLARY AREAS NET AREA CIRCA 1,584.64 SQ M (17,057 SQ FT). REAR LOADING.

NEARBY OCCUPIERS INCLUDE DIECHMANN, HOTEL CHOCOLAT, WHITE COMPANY, VODAFONE, BARCLAYS & HSBC. NEW LEASE AVAILABLE

**RENT ON APPLICATION** 

### **LOCATION**

position within Truro's City centre. Truro is the county's lease, on terms to be agreed. principal retailing location, with a catchment population of circa 300,000 persons.

Nearby occupiers include Clarks Shoes, Diechmann, Hotel Rent on application Chocolat, White Company, Barclays and HSBC.

### **DESCRIPTION**

This Grade II Listed property comprises a substantial prime retail unit with accommodation arranged over four floors.

The ground floor consists of retail sales area with escalator access to the first floor sales, with the second and third EPC floors provide office space and staff ancillary.