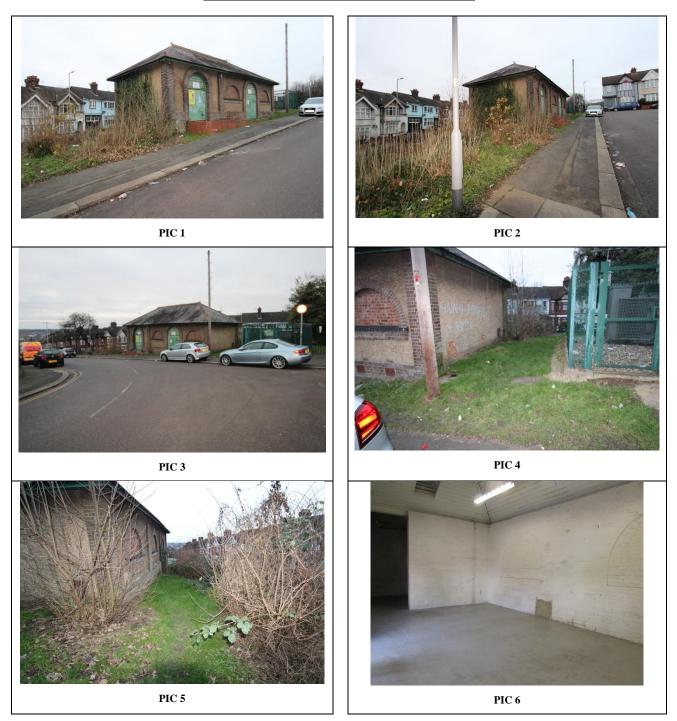

### **ADDITIONAL PHOTOGRAPHS**

### Old Museum Store, Kenneth Road, Luton, Bedfordshire, LU2 0LE ACCOMMODATION COMPRISES:

| LOCATION:                | Located in the popular Hitchin Road area. We are<br>delighted to offer is this large vacant<br>Workshop/Storage unit, with green space at the rear.                                                                  |
|--------------------------|----------------------------------------------------------------------------------------------------------------------------------------------------------------------------------------------------------------------|
| <b>DESCRIPTION:</b>      | This Commercial plot offers;-                                                                                                                                                                                        |
|                          | Commercial Unit 12,320 x 5403                                                                                                                                                                                        |
|                          | Large unit with security system and alarm installed,<br>with power points and lighting leading to workshop<br>2                                                                                                      |
|                          | WC Enamel toilet and sink unit with small storage cupboard                                                                                                                                                           |
|                          | Green Space Well-kept garden space with fencing installed to the side of the unit.                                                                                                                                   |
|                          | Uses B8                                                                                                                                                                                                              |
|                          | Freehold Offers in the region of £325,000                                                                                                                                                                            |
| LEGAL COST:              | Each party to be responsible for their own legal costs                                                                                                                                                               |
| LOCAL AUTHORITY:         | Luton                                                                                                                                                                                                                |
| <b>REFERENCE CHARGE:</b> | London Properties charges a fee of £200 plus VAT for taking up references for proposed tenants. This fee is nonrefundable after the references have been taken up, whether they are accepted or not by the Landlord. |
| HOLDING DEPOSIT:         | A holding deposit will be required to secure the<br>property the deposit will buy a period of exclusivity<br>and will be held in the London Properties client<br>account                                             |