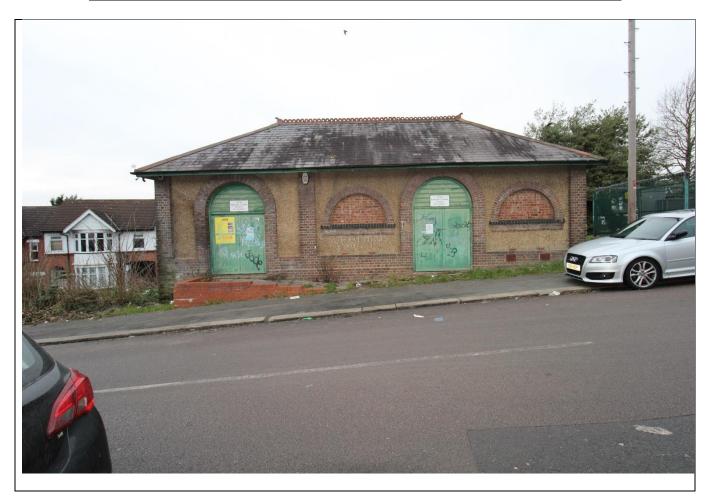

# Old Museum Store, Kenneth Road Luton

London Properties are pleased to offer to the market this B8 Warehouse/Storage Unit with Green space to side and rear situated just of Hitchin Road. The unit benefits from security system, power points and lighting, 2 x workshop & WC. Internal viewings are highly recommended through London Properties by appointment.

### Old Museum Store, Kenneth Road, Luton, Bedfordshire, LU2 0LE ACCOMMODATION COMPRISES:

| LOCATION:                | Located in the popular Hitchin Road area. We are<br>delighted to offer is this large vacant<br>Workshop/Storage unit, with green space at the rear.                                                                  |
|--------------------------|----------------------------------------------------------------------------------------------------------------------------------------------------------------------------------------------------------------------|
| <b>DESCRIPTION:</b>      | This Commercial plot offers;-                                                                                                                                                                                        |
|                          | Commercial Unit 12,320 x 5403                                                                                                                                                                                        |
|                          | Large unit with security system and alarm installed,<br>with power points and lighting leading to workshop<br>2                                                                                                      |
|                          | WC Enamel toilet and sink unit with small storage cupboard                                                                                                                                                           |
|                          | Green Space Well-kept garden space with fencing installed to the side of the unit.                                                                                                                                   |
|                          | Uses B8                                                                                                                                                                                                              |
|                          | Freehold Offers in the region of £325,000                                                                                                                                                                            |
| LEGAL COST:              | Each party to be responsible for their own legal costs                                                                                                                                                               |
| LOCAL AUTHORITY:         | Luton                                                                                                                                                                                                                |
| <b>REFERENCE CHARGE:</b> | London Properties charges a fee of £200 plus VAT for taking up references for proposed tenants. This fee is nonrefundable after the references have been taken up, whether they are accepted or not by the Landlord. |
| HOLDING DEPOSIT:         | A holding deposit will be required to secure the<br>property the deposit will buy a period of exclusivity<br>and will be held in the London Properties client<br>account                                             |