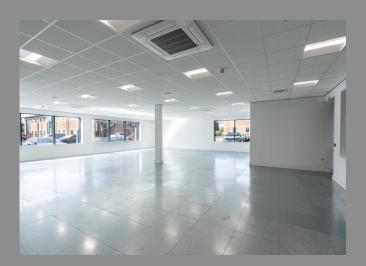

## TO LET

A new build property, approaching completion, is a new stand-alone office building. Located on Carolina Court, a well-established office estate close to Doncaster Town Centre and just 1 mile away from Junction 3 of the M18 and 2 miles from the A1. 4574 sq ft of ground floor accommodation remains available for Lease 'white box' ready for tenant fit out with flexible options to take all or part of the accommodation, subject to negotiation.

## The unit boasts:

- Up to 20 dedicated car parking spaces with managed number plate recognition access into the car park.
- Managed facial recognition door entry system to the unit
- Independent intruder alarm and 24 hour monitored security system.
- Fully air conditioned with heat recovery and air source heat pumps.
- Landscaped grounds
- Self-contained private WC facilities
- Dedicated building signage externally.
- Services (Electricity and water) are independently metered.
- EPC is available by request