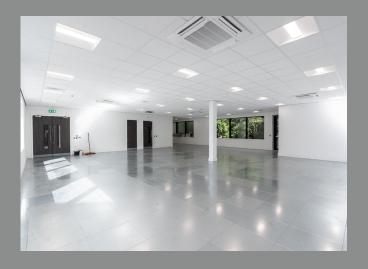

## TO LET

A new build property, approaching completion, is a new stand-alone office building. Located on Carolina Court, a well-established office estate close to Doncaster Town Centre and just 1 mile away from Junction 3 of the M18 and 2 miles from the A1. 4574 sq ft of ground floor accommodation remains available for Lease 'white box' ready for tenant fit out with flexible options to take all or part of the accommodation, subject to negotiation.

## The unit boasts:

- Up to 20 dedicated car parking spaces with managed number plate recognition access into the car park.
- Managed facial recognition door entry system to the unit
- Independent intruder alarm and 24 hour monitored security system.
- Fully air conditioned with heat recovery and air source heat pumps.
- Landscaped grounds
- Self-contained private WC facilities
- Dedicated building signage externally.
- Services (Electricity and water) are independently metered.
- EPC is available by request