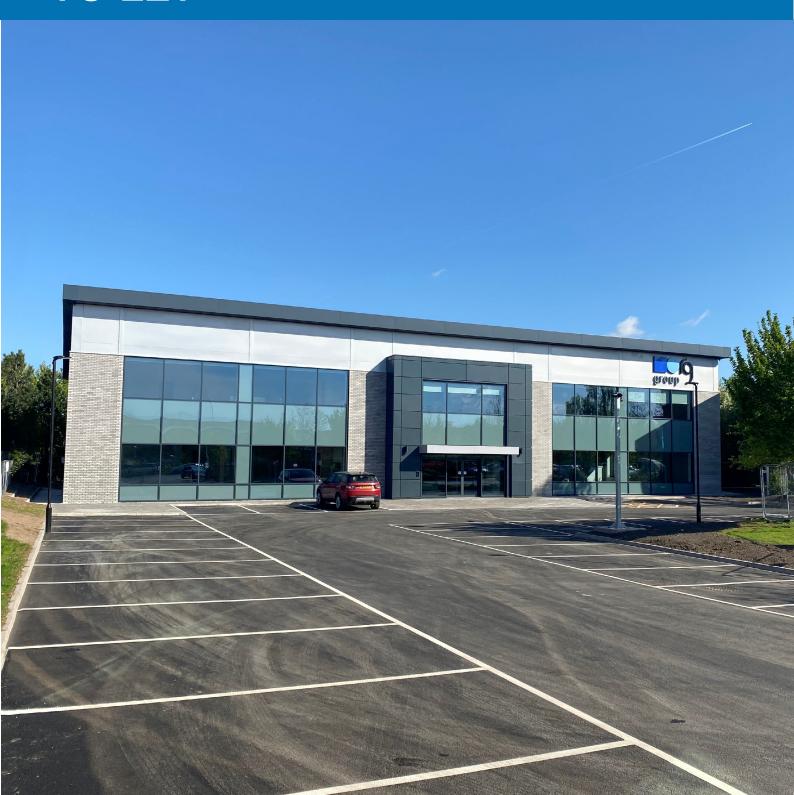

## **Chadwick House**

Doncaster - DN4 5RA

- Brand new office building
- Fantastic road access and public transport links.
- **>** Last unit available
- > Very close to Doncaster Lakeside and local amenities

## TO LET

A new build property, approaching completion, is a new stand-alone office building. Located on Carolina Court, a well-established office estate close to Doncaster Town Centre and just 1 mile away from Junction 3 of the M18 and 2 miles from the A1. 4574 sq ft of ground floor accommodation remains available for Lease 'white box' ready for tenant fit out with flexible options to take all or part of the accommodation, subject to negotiation.