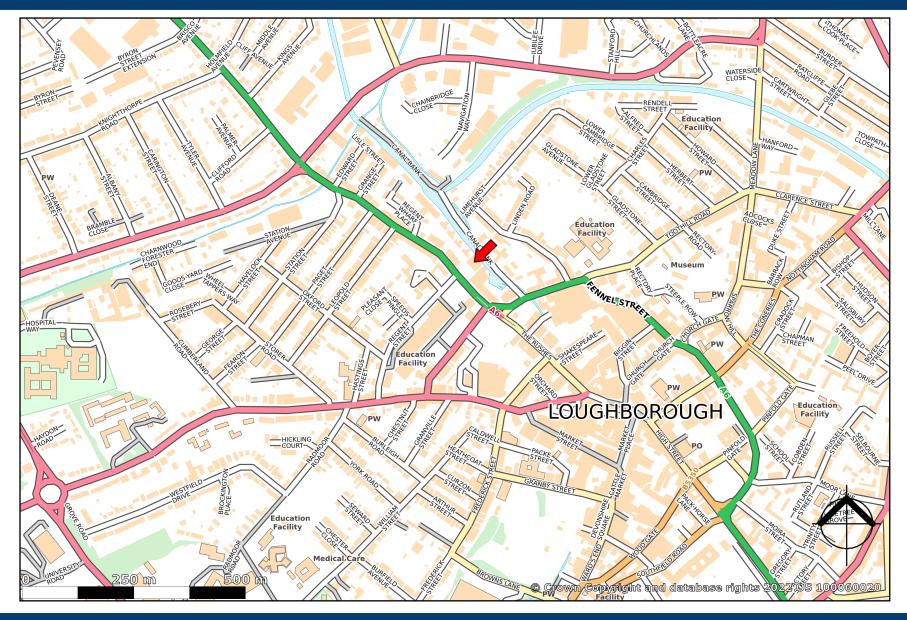

#### **LOCATION**

The property is located on the front of Derby Road which is the main A6 trunk road running through the centre of Loughborough, giving good access to Junctions 23 and 24 of the M1 motorway and also Leicester.

Loughborough town centre is approximately 1/4 mile from the property.

The property's location is shown on the plan within these particulars.