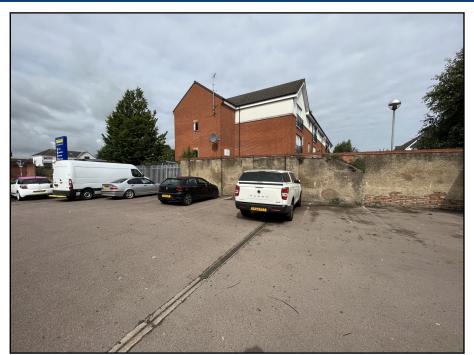

Externally there are 6 car parking spaces and there is a small yard to the side of the property.