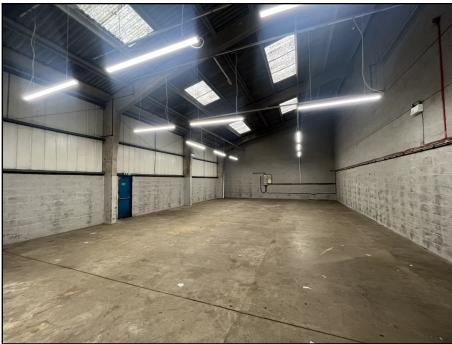

#### **DESCRIPTION**

The property comprises an L-shaped semidetached concrete frame workshop/warehouse unit beneath a pitched roof incorporating 10% translucent light panels.

Internally the property benefits from clearance to eaves of 5.33 metres, solid concrete flooring, male/female WCs, offices, mezzanine and a powered roller shutter loading access door.

#### **ACCOMMODATION**

**Ground Floor** 

Workshop & 371.74 sq m (4,001 sq ft)

Mezzanine

Total GIA 371.74 sq m (4,001 sq ft)