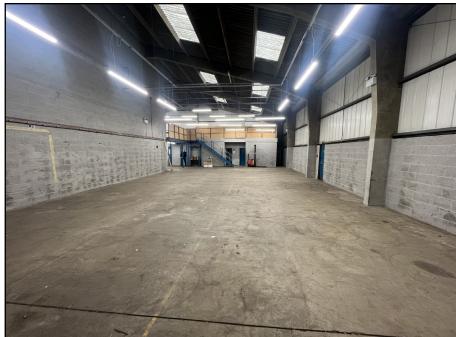

#### **DESCRIPTION**

The property comprises an L-shaped semidetached concrete frame workshop/warehouse unit beneath a pitched roof incorporating 10% translucent light panels.

Internally the property benefits from clearance to eaves of 5.33 metres, solid concrete flooring, male/female WCs, offices, mezzanine and a powered roller shutter loading access door.

#### **ACCOMMODATION**

**Ground Floor** 

Workshop & 371.74 sq m (4,001 sq ft)

Mezzanine

Total GIA 371.74 sq m (4,001 sq ft)