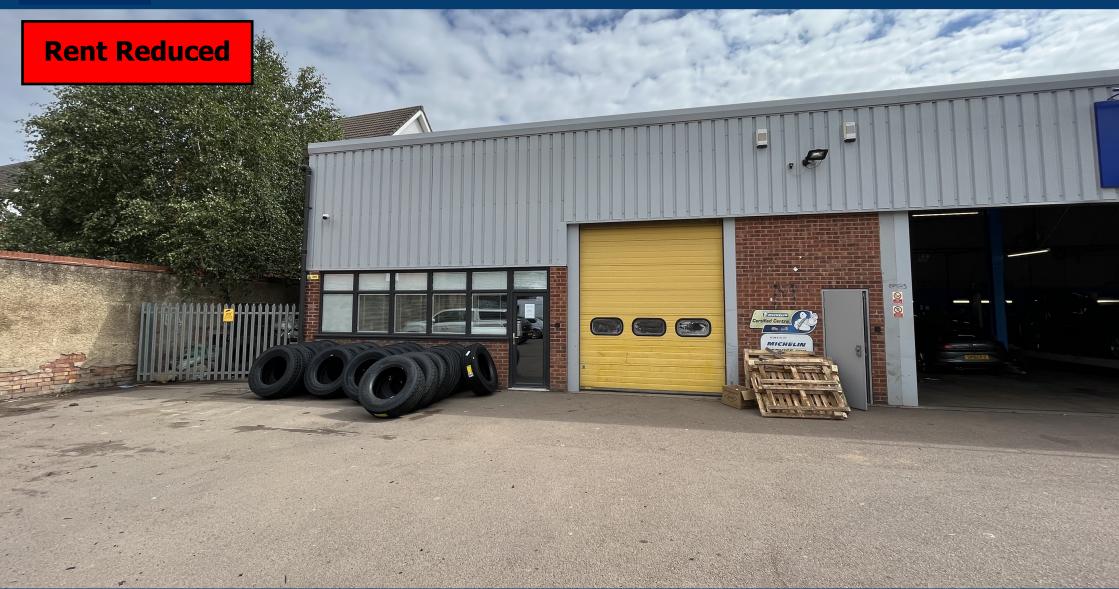

#### **DESCRIPTION**

The property comprises an L-shaped semidetached concrete frame workshop/warehouse unit beneath a pitched roof incorporating 10% translucent light panels.

Internally the property benefits from clearance to eaves of 5.33 metres, solid concrete flooring, male/female WCs, offices, mezzanine and a powered roller shutter loading access door.

Externally there are 6 car parking spaces and there is a small yard to the side of the property.