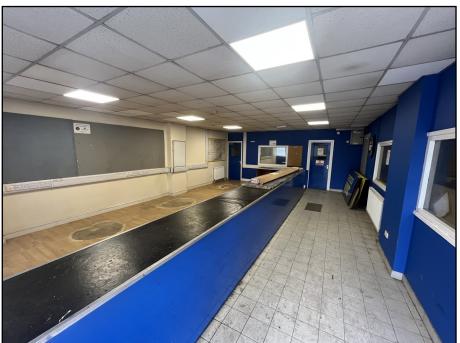

#### **DESCRIPTION**

The property comprises an L-shaped semidetached concrete frame workshop/warehouse unit beneath a pitched roof incorporating 10% translucent light panels.

Internally the property benefits from clearance to eaves of 5.33 metres, solid concrete flooring, male/female WCs, offices, mezzanine and a powered roller shutter loading access door.

#### **ACCOMMODATION**

**Ground Floor** 

Workshop & 371.74 sq m (4,001 sq ft)

Mezzanine

Total GIA 371.74 sq m (4,001 sq ft)