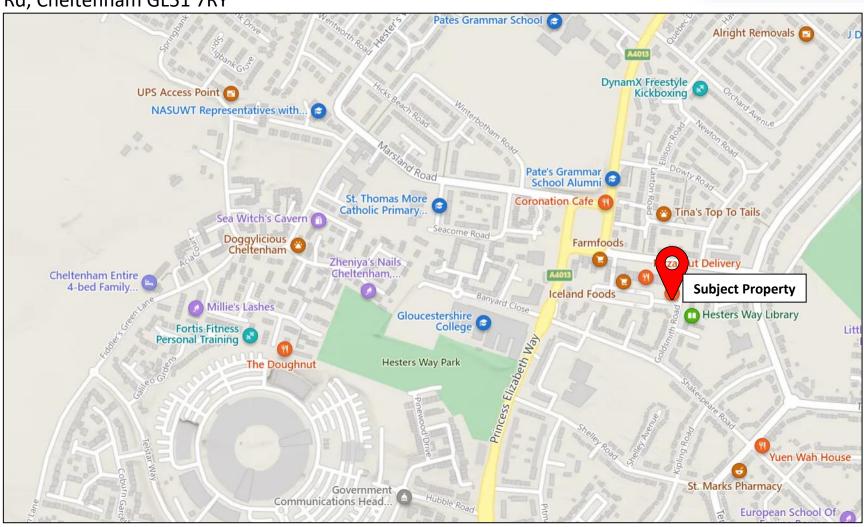

#### **LOCATION**

Coronation Square is a busy community shopping centre serving a strong local catchment of approximately 117,000. Located approximately 3 miles west of Cheltenham town centre, this mixed use development provides housing, a community library and offices occupied by Cheltenham Borough Council. Excellent road connections located on the busy A4013 connecting to the A40 and A4019 and then junctions 10 and 11 of the M5. In addition GCHQ, Gloucestershire College with over 10,000 students and Pate's Grammar School are located in the immediate vicinity.