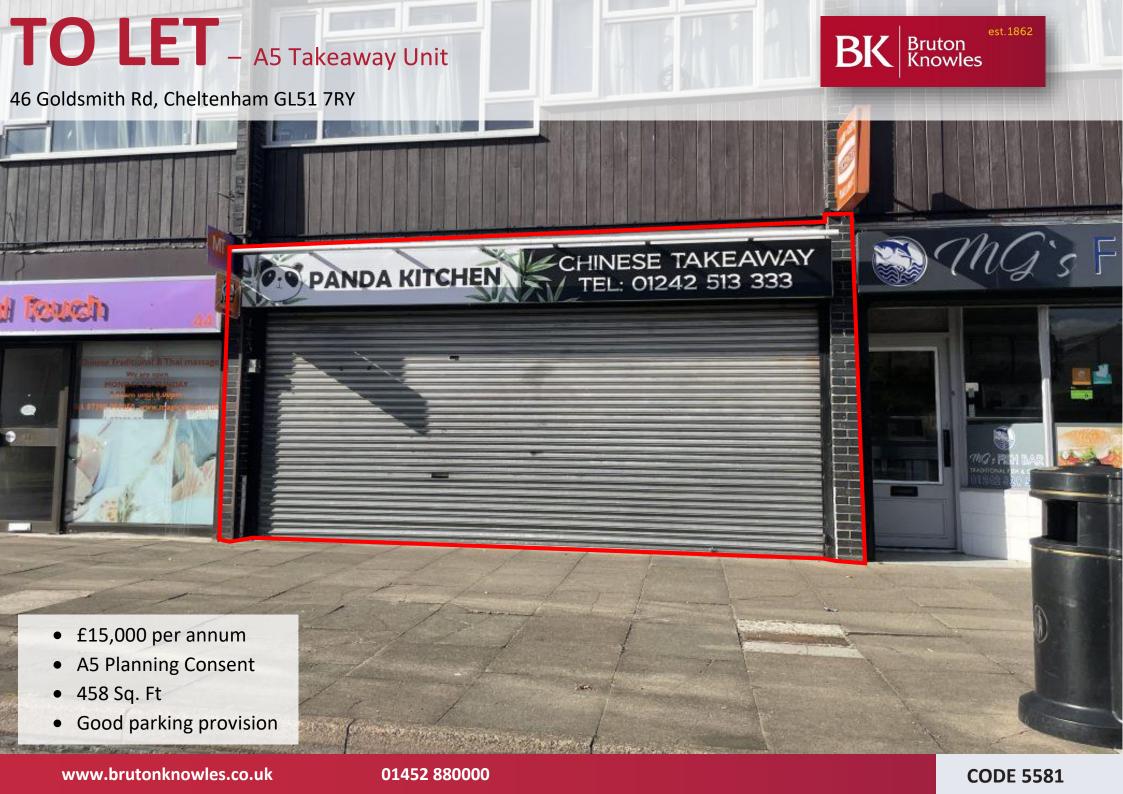

## TO LET – A5 Takeaway Unit

## 46 Goldsmith Rd, Cheltenham GL51 7RY

#### DESCRIPTION

The property comprises a ground floor retail unit, currently used as a Chinese Takeaway with A5 planning consent. The property benefits from security shutters, gas, water and electricity supply.

### **ACCOMMODATION (ITZA)**

| AREA         | SQ M  | SQ FT |
|--------------|-------|-------|
| Ground Floor | 42.55 | 458   |
| Total        | 42.55 | 458   |

#### **RENT**

£15,000 per annum.