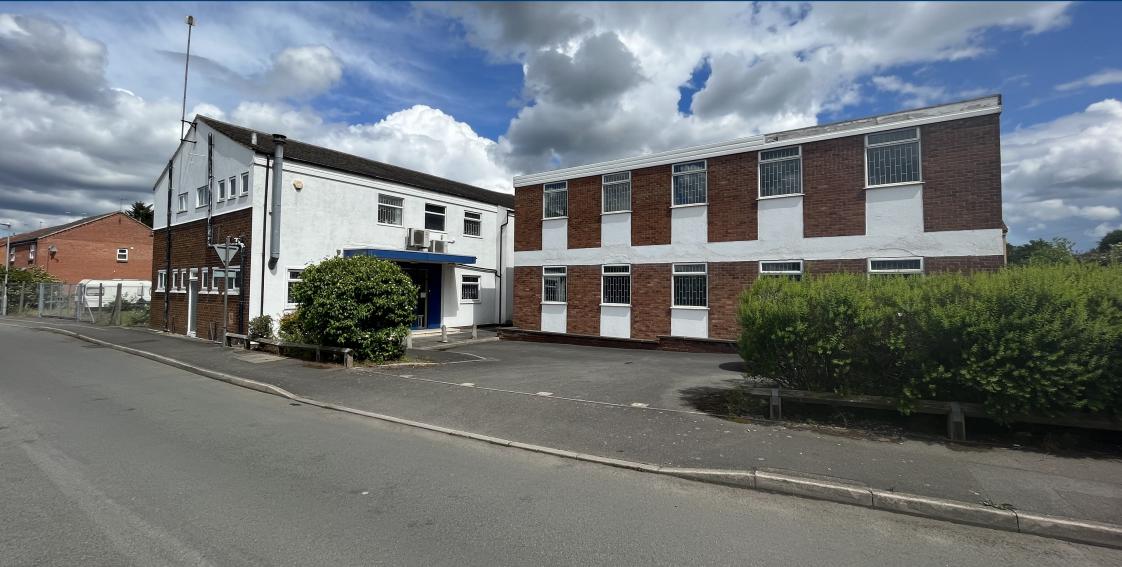

#### DESCRIPTION

The property provides a detached building with brick elevations on a substantial plot.

Internally the property provides a variety of private and open plan office space, meeting space, kitchen, welfare facilities and a reception.

The property also benefits from UPVC double glazing in part, gas central heating, suspended ceilings, part inset LED lighting and a heat/cool air conditioning system.

Externally there is parking for approximately 27 cars and site provides an area of approximately 0.31 acres.

The site lends itself to various alternative uses subject to obtaining the necessary planning consents.