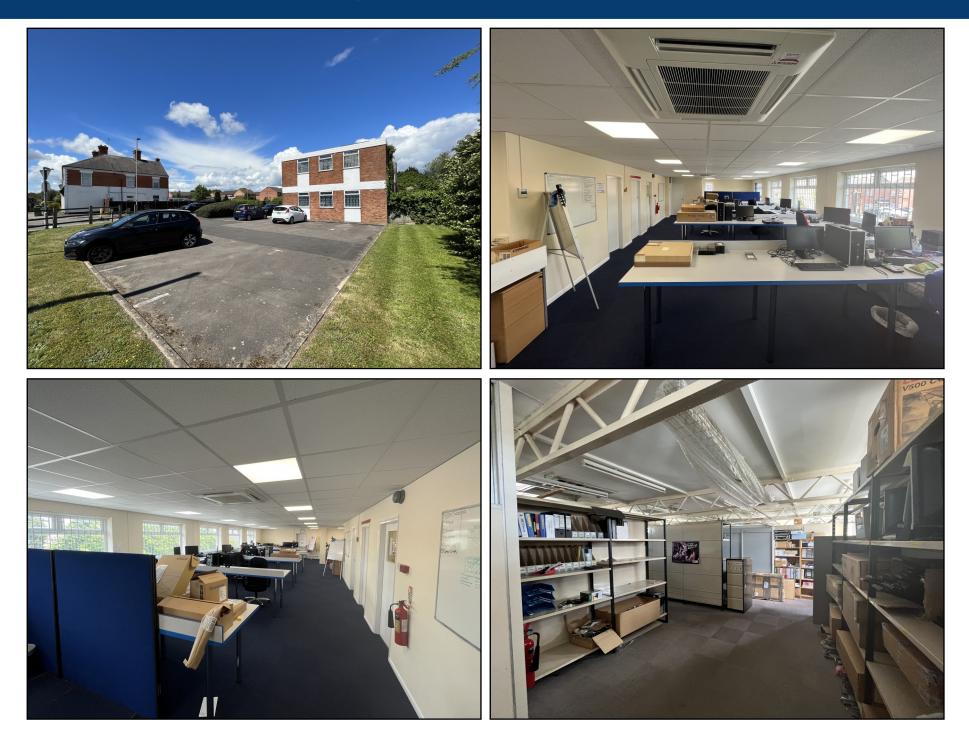

#### DESCRIPTION

The property provides a detached building with brick elevations on a substantial plot.

Internally the property provides a variety of private and open plan office space, meeting space, kitchen, welfare facilities and a reception.

The property also benefits from UPVC double glazing in part, gas central heating, suspended ceilings, part inset LED lighting and a heat/cool air conditioning system.

Externally there is parking for approximately 27 cars and site provides an area of approximately 0.31 acres.

### ACCOMMODATION

| First Floor | 251.62 sq m |               |
|-------------|-------------|---------------|
| Total NIA   | 512.27 sq m | (5,514 sq ft) |