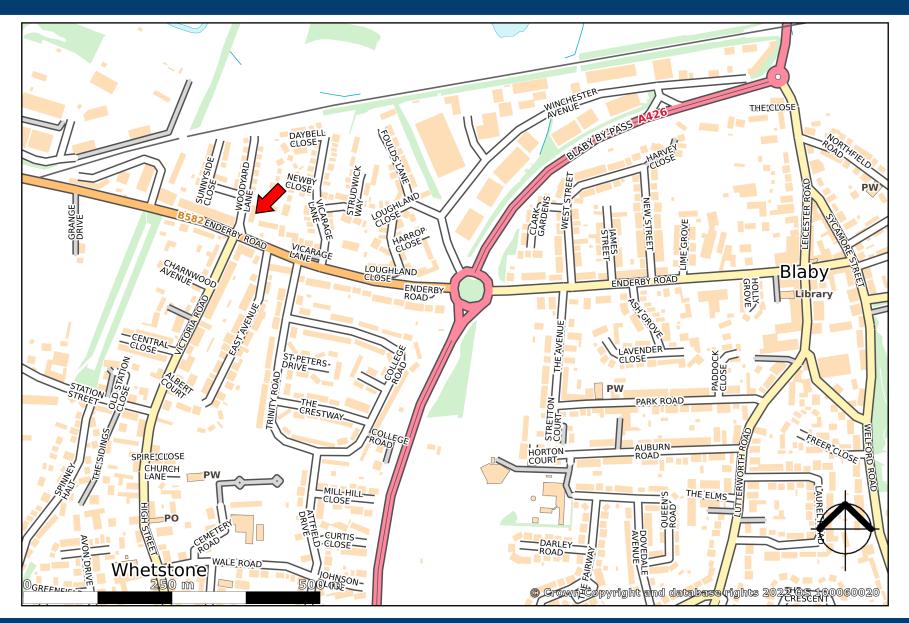

#### LOCATION

The subject property is located on the outskirts of Whetstone with superb access via Enderby Road to the former Fox Hunter Roundabout, which provides good communication to Junction 21 of the M1/M69 motorways as well as Fosse Retail Park.

The property's location is shown on the plan within these particulars.