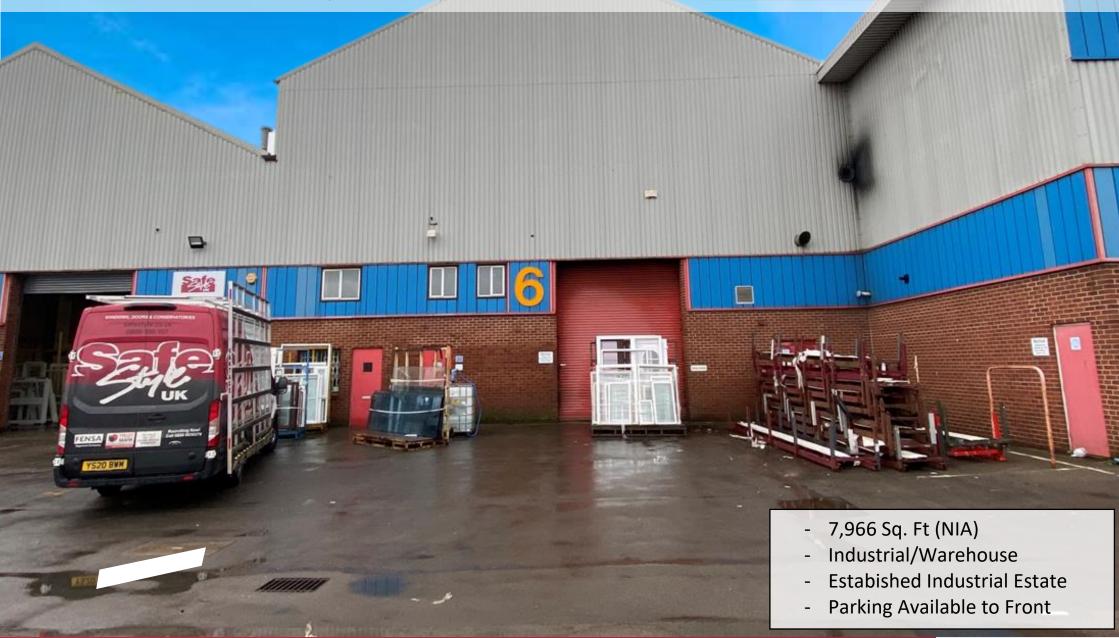

#### **SUMMARY**

- 7,966 Sq. Ft (NIA)
- Industrial/Warehouse
- Estabished Industrial Estate
- Parking Available to Front

#### **DESCRIPTION**

A mid-terrace industrial unit of steel frame construction with a mixture of facing brickwork, and profiled cladding to the elevations under a pitched and profiled roof.

The accommodation is arranged to provide offices, wash room and WCs on the ground, and offices on the first floor. The clearance height measured to underside of the frame is approximately 10.5m.

Access to the unit is provided by a single roller shutter loading door, as well as a pedestrian doors to the entrance and offices.