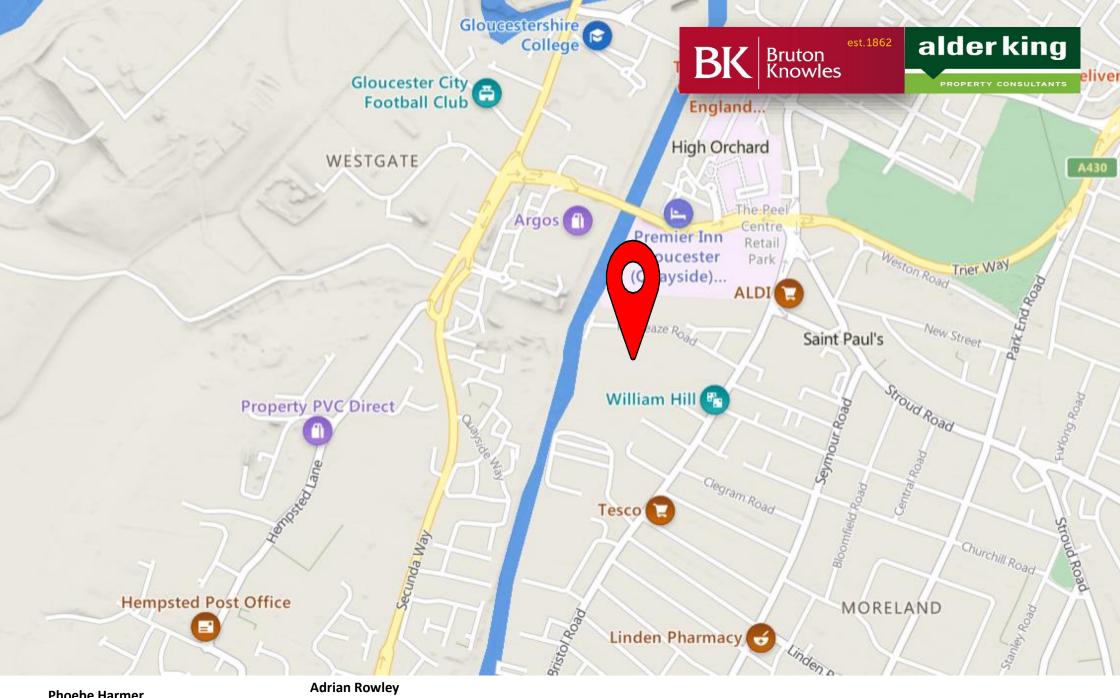

#### LOCATION

The property is situated on Madleaze Road, a well established commercial location approximately 0.5 miles to the south of Gloucester City Centre and approximately 4.5 miles from Junction 12 of the M5 Motorway.

Madleaze Road is accessed off Bristol Road, a main arterial route to Gloucester from the south.