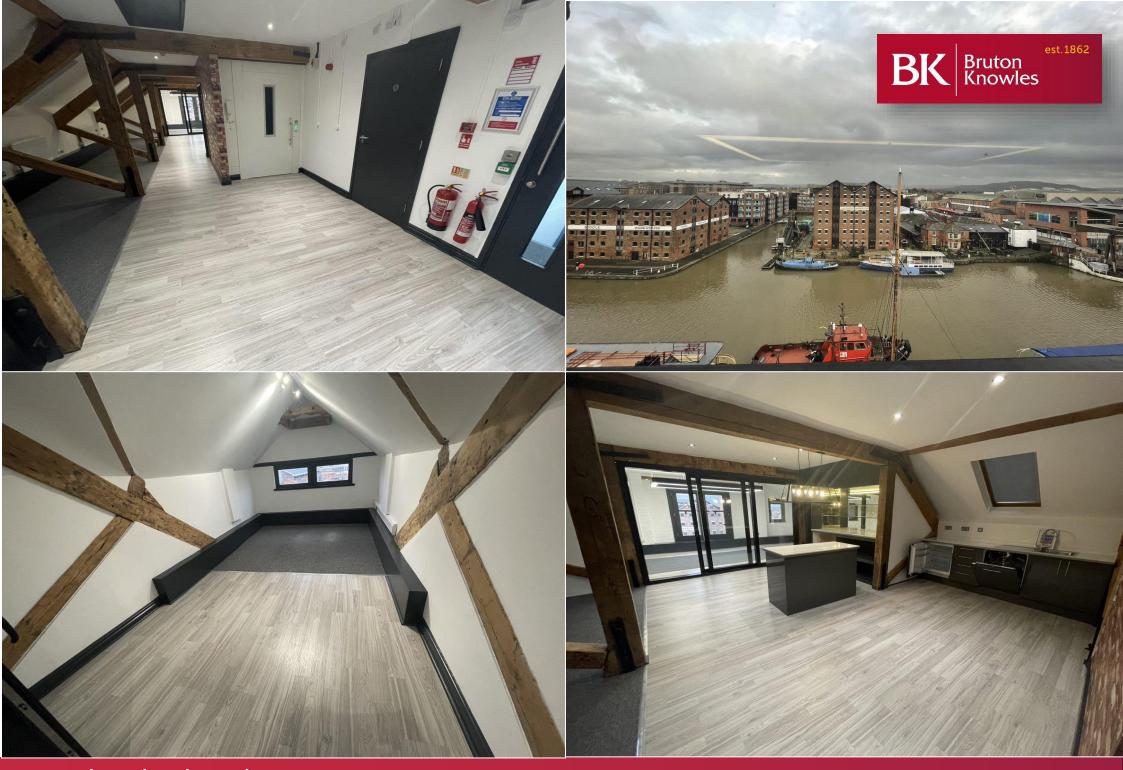

#### LOCATION

Alexandra Warehouse is located in the heart of Gloucester's historic docks overlooking the dock basin. These offices are ideally positioned within the City's bustling commercial centre, in close proximity to Gloucester Quays and Bakers Quay. The docks offer outstanding local amenities, with the Gloucester Quays leisure quarter offering an array of restaurants, bars, shops and leisure facilities.

#### DESCRIPTION

The offices in Alexandra Warehouse present characterful, fully refurbished offices within a multi let Grade II listed building. Retaining many original features with modern fit out, the offices provide a useful mix of open plan office suites, private meeting rooms and kitchen facilities.

The 6<sup>th</sup> floor provides private WC facilities, the floor is accessible by a passenger lift from the ground floor. Allocated car parking is available on a permit basis.

#### **ACCOMMODATION (NIA)**

| Floor                 | Sq M   | Sq Ft |
|-----------------------|--------|-------|
| 6 <sup>th</sup> Floor | 235.97 | 2,540 |
| Total                 | 235.97 | 2,540 |