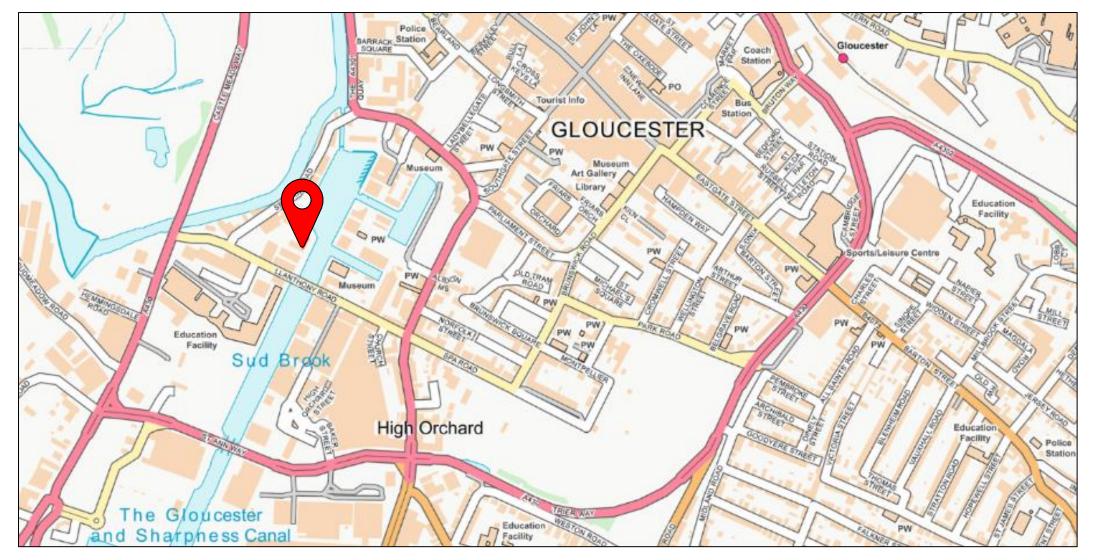

#### LOCATION

Alexandra Warehouse is located in the heart of Gloucester's historic docks overlooking the dock basin. These offices are ideally positioned within the City's bustling commercial centre, in close proximity to Gloucester Quays and Bakers Quay. The docks offer outstanding local amenities, with the Gloucester Quays leisure quarter offering an array of restaurants, bars, shops and leisure facilities.

The area provides excellent access with the A40, A38 and M5 motorway all within close driving distance. The property is less than a mile from Gloucester Railway Station and Gloucester Bus Station, offering effortless links to the wider public transport network.