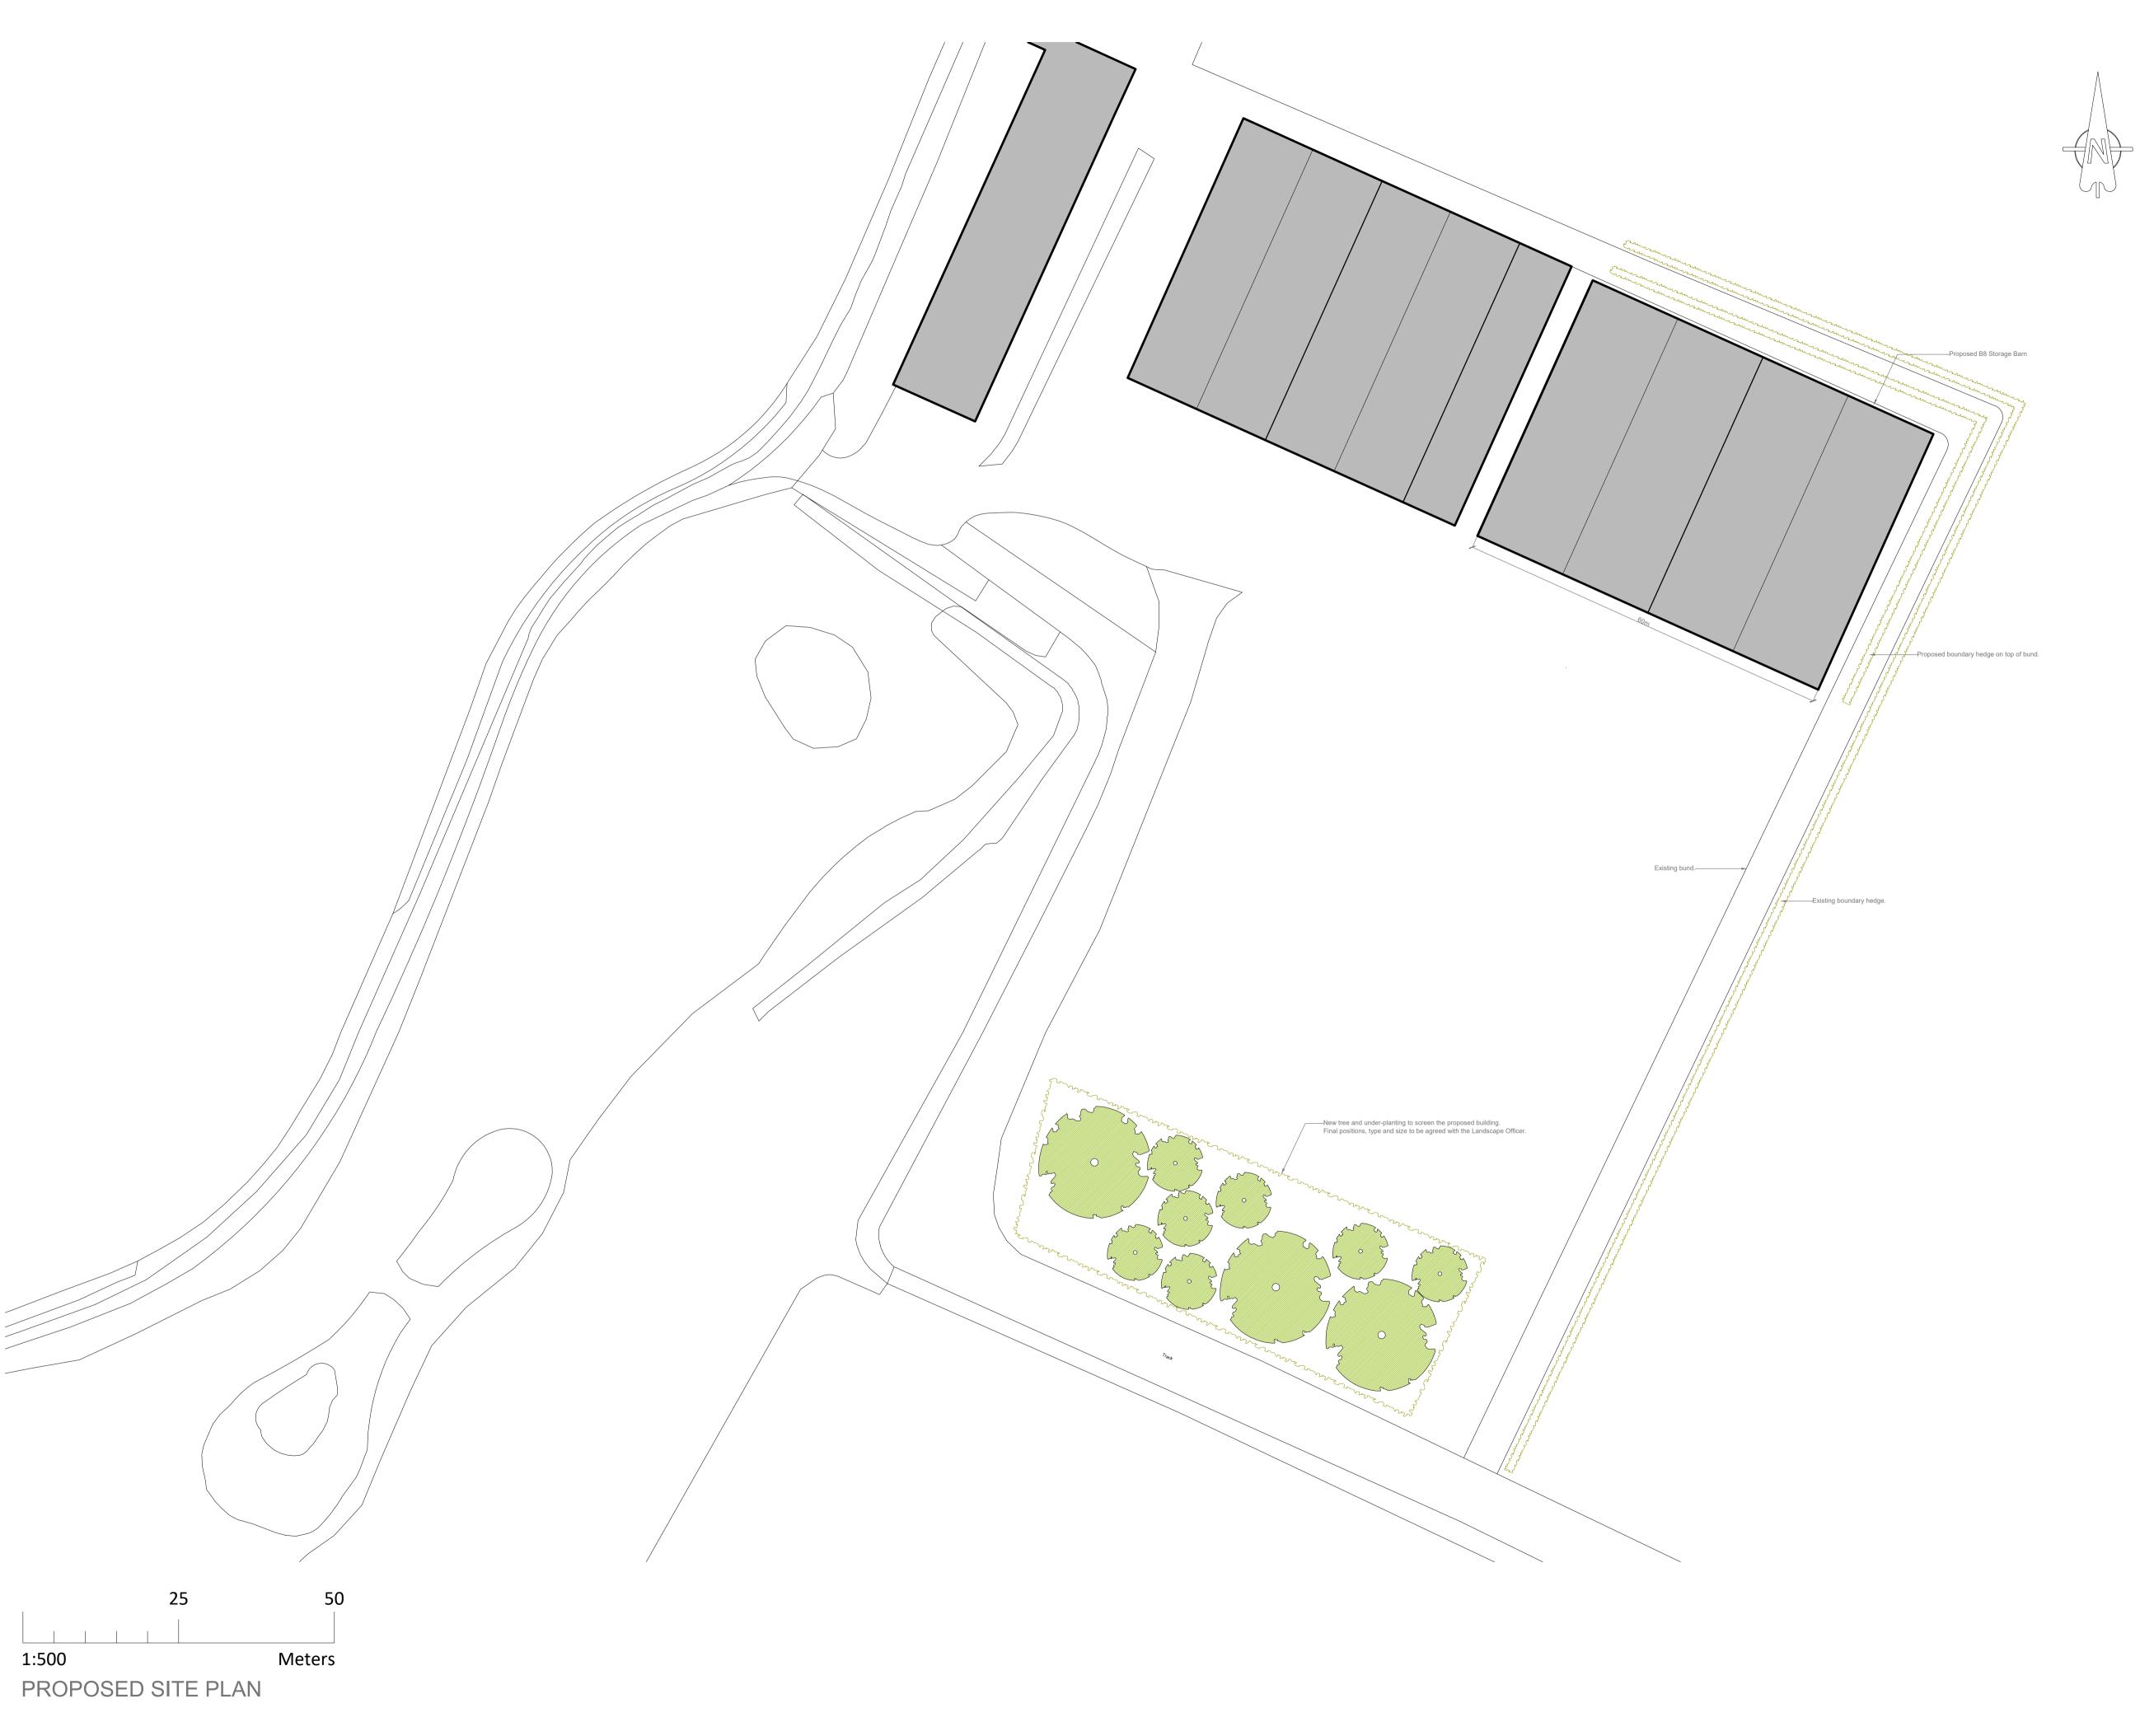

## PLANNING

| Client        | Mr G Rees                             |            |    |
|---------------|---------------------------------------|------------|----|
| Project Name  | New Barn at Limmers, Bishops Waltham. |            |    |
| Drawing Title | Site Plan                             |            |    |
| Drawn By      | MJP                                   |            |    |
| Scale         | 1:500                                 | Sheet Size | A1 |
| Drawing No.   | 6826.006                              | Revision   |    |