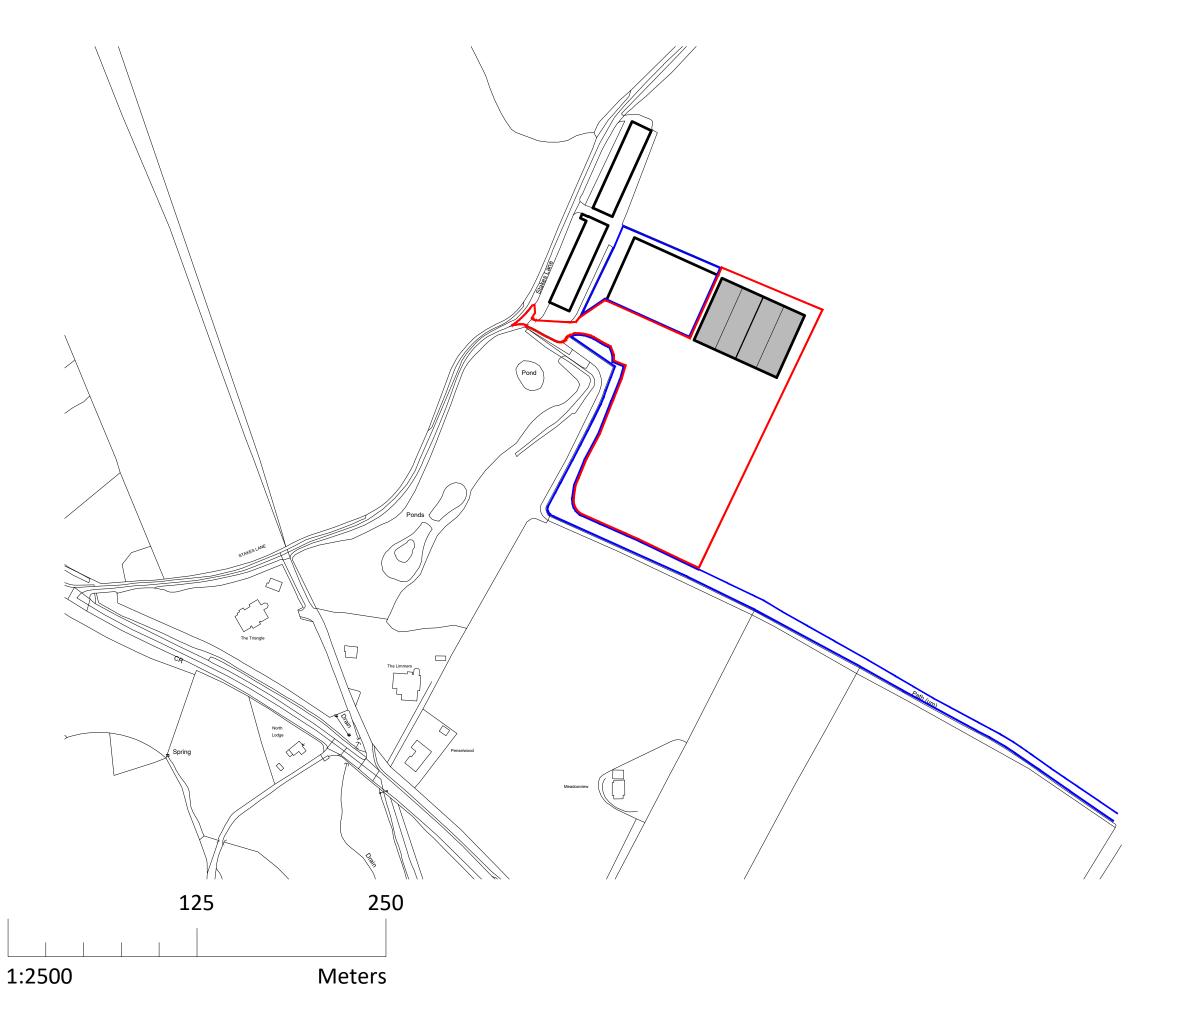

| PLANNING         |                                          |            |    |  |  |  |  |
|------------------|------------------------------------------|------------|----|--|--|--|--|
| Client Mr G Rees |                                          |            |    |  |  |  |  |
| Project Name     | New Barn at Limmers, Bishops<br>Waltham. |            |    |  |  |  |  |
| Drawing Title    | Location Plan                            |            |    |  |  |  |  |
| Drawn By         | MJP                                      |            |    |  |  |  |  |
| Scale            | 1:2500                                   | Sheet Size | А3 |  |  |  |  |
| Drawing No.      | 6826.008                                 | Revision   | _  |  |  |  |  |