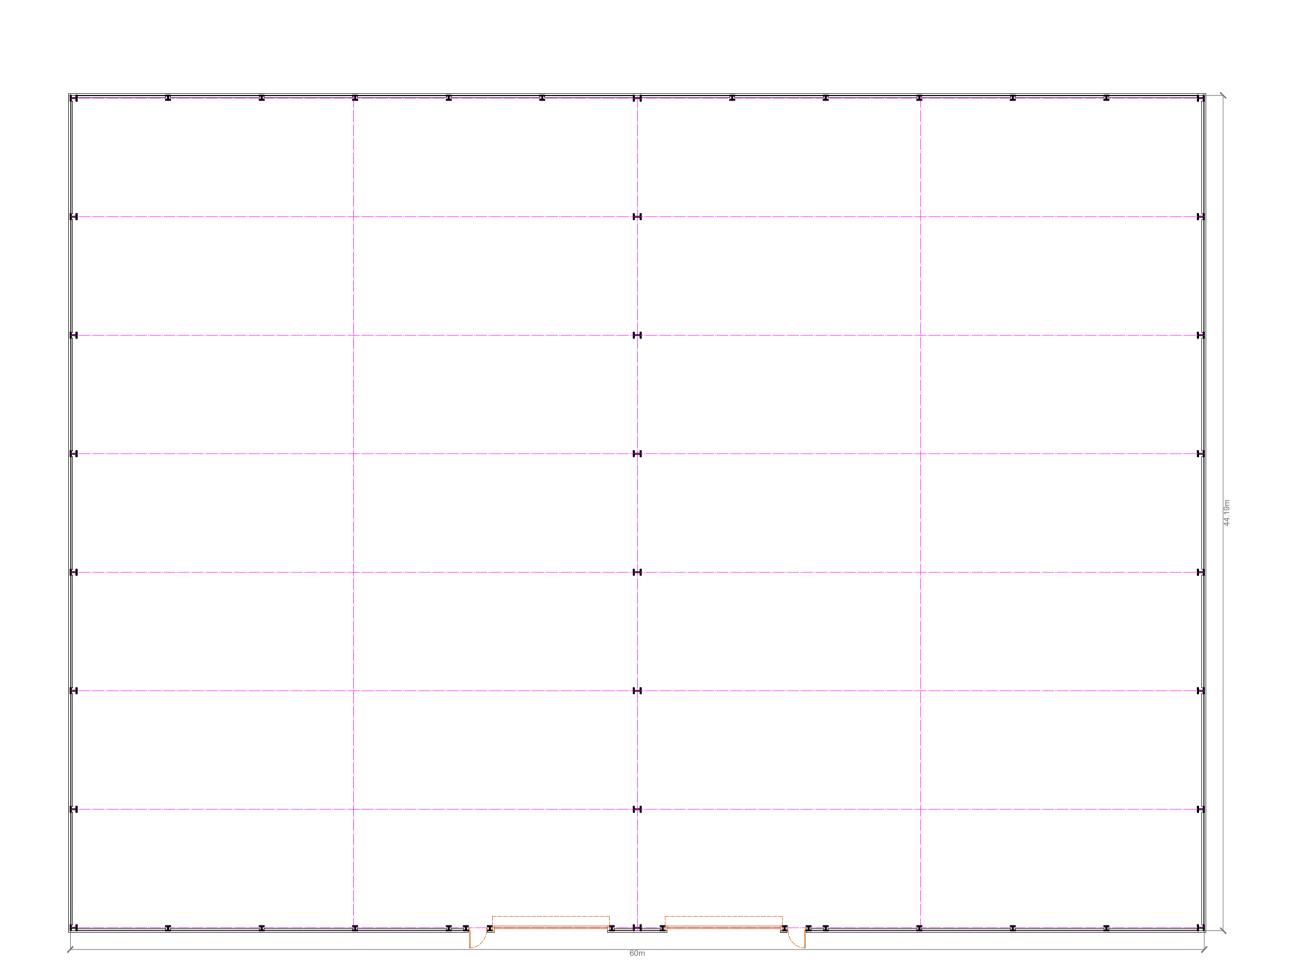

Ridge height reduced.

SOUTH EAST ELEVATION - PROPOSED BARN

NORTH WEST ELEVATION - PROPOSED BARN

PLANNING

| PLANNII                     | NG                                                                |                                                                                                      |
|-----------------------------|-------------------------------------------------------------------|------------------------------------------------------------------------------------------------------|
| Mr G Rees                   |                                                                   |                                                                                                      |
| New Barn at Lii<br>Waltham. | mmers, Bishops                                                    | S                                                                                                    |
| Pr. Floor Plan 8            | Elevations                                                        |                                                                                                      |
| MJP                         |                                                                   |                                                                                                      |
| 1:200                       | Sheet Size 🖊                                                      | 41                                                                                                   |
| 6826.007                    | Revision                                                          | Α                                                                                                    |
|                             | Mr G Rees  New Barn at Lin Waltham.  Pr. Floor Plan 8  MJP  1:200 | Mr G Rees  New Barn at Limmers, Bishop Waltham.  Pr. Floor Plan & Elevations  MJP  1:200  Sheet Size |