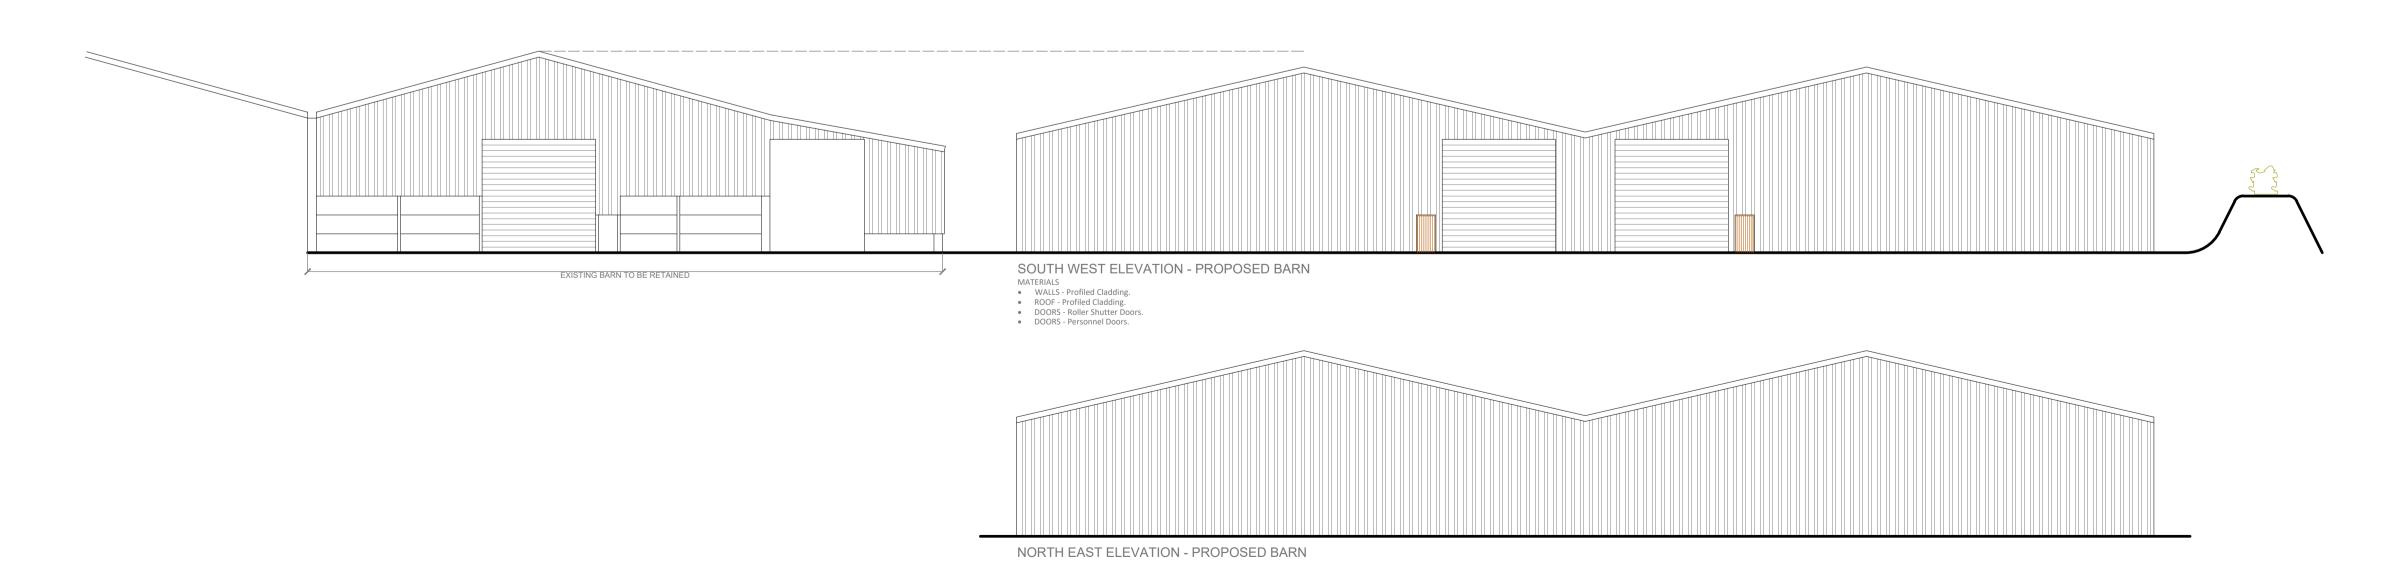

Ridge height reduced.

SOUTH EAST ELEVATION - PROPOSED BARN

NORTH WEST ELEVATION - PROPOSED BARN

PLANNING

| PLANNII                     | NG                                                                |                                                                                                      |
|-----------------------------|-------------------------------------------------------------------|------------------------------------------------------------------------------------------------------|
| Mr G Rees                   |                                                                   |                                                                                                      |
| New Barn at Lii<br>Waltham. | mmers, Bishops                                                    | S                                                                                                    |
| Pr. Floor Plan 8            | Elevations                                                        |                                                                                                      |
| MJP                         |                                                                   |                                                                                                      |
| 1:200                       | Sheet Size 🖊                                                      | 41                                                                                                   |
| 6826.007                    | Revision                                                          | Α                                                                                                    |
|                             | Mr G Rees  New Barn at Lin Waltham.  Pr. Floor Plan 8  MJP  1:200 | Mr G Rees  New Barn at Limmers, Bishop Waltham.  Pr. Floor Plan & Elevations  MJP  1:200  Sheet Size |