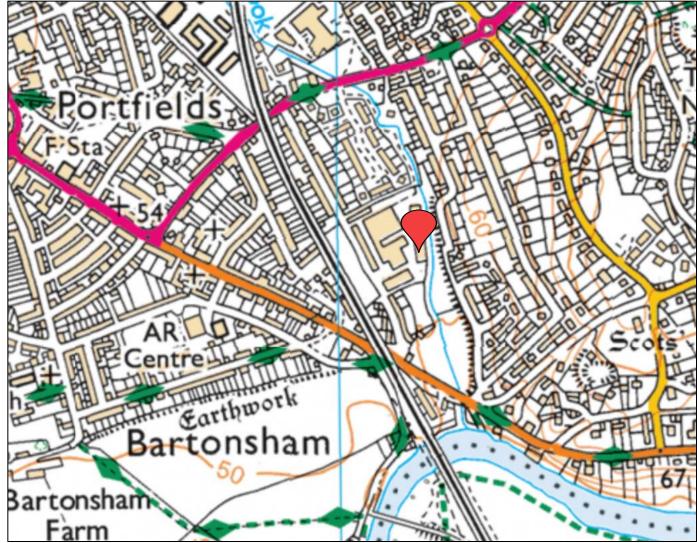

## LOCATION

Hereford is an attractive city, situated approximately 50 miles south-west of Birmingham and 25 miles north-west of Gloucester. The A438 provides access to Hereford town centre through to Ledbury, shortly connecting to the M50. Hereford Rail Station provides regular services to Cardiff, Birmingham New Street and Manchester Piccadilly. The units lie off Eign Mill Road, just off the A438, and is surrounded by a number of local traders.