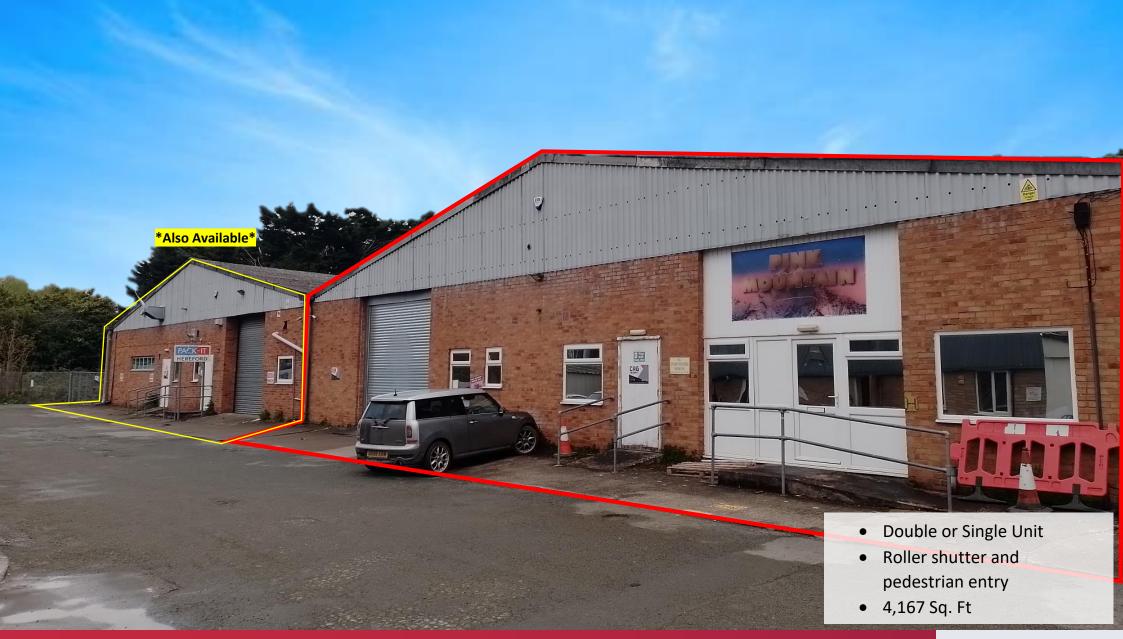

#### DESCRIPTION

Unit 26/27 provides 4,238 sq. ft across ground floor with a small gated yard to the side of the property, the units are connected via an archway. Unit 28/29 provides warehouse and ground floor reception space alongside 1 x roller shutter and 1 x passenger entry door.

\*Also available – Internally joined\*

Unit 26-29 provides a ground floor eaves height of 4.5 meters, alongside brink elevations with profile cladding at first floor level. The property benefits from 20% skylights and 2 x roller shutters.

### ACCOMMODATION (NIA)

| AREA       | SQ M   | SQ FT |
|------------|--------|-------|
| Unit 28-29 | 387.10 | 4,167 |
| Total      | 387.10 | 4,167 |