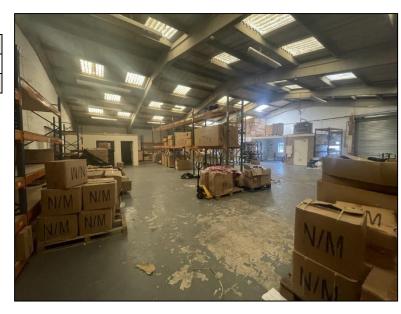

#### DESCRIPTION

Unit 26/27 provides 4,238 sq. ft across ground floor with a small gated yard to the side of the property, the units are connected via an archway. Unit 28/29 provides warehouse and ground floor reception space alongside 1 x roller shutter and 1 x passenger entry door.

\*Also available – Internally joined\*

Unit 26-29 provides a ground floor eaves height of 4.5 meters, alongside brink elevations with profile cladding at first floor level. The property benefits from 20% skylights and 2 x roller shutters.