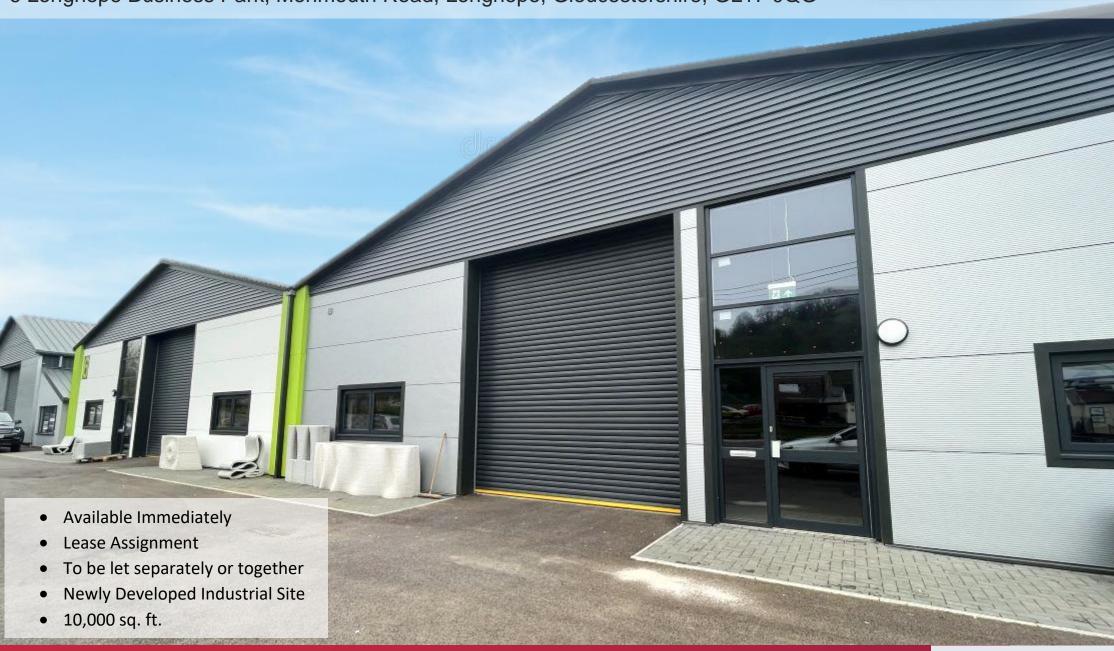

#### **DESCRIPTION**

Unit 6 is of steel portal frame construction, with a pitched insulated roof and full height cladding. The unit benefits from full length roller shutter door access, with a design that complements the existing development works carried out on site.

Each unit will provide industrial space with WC.