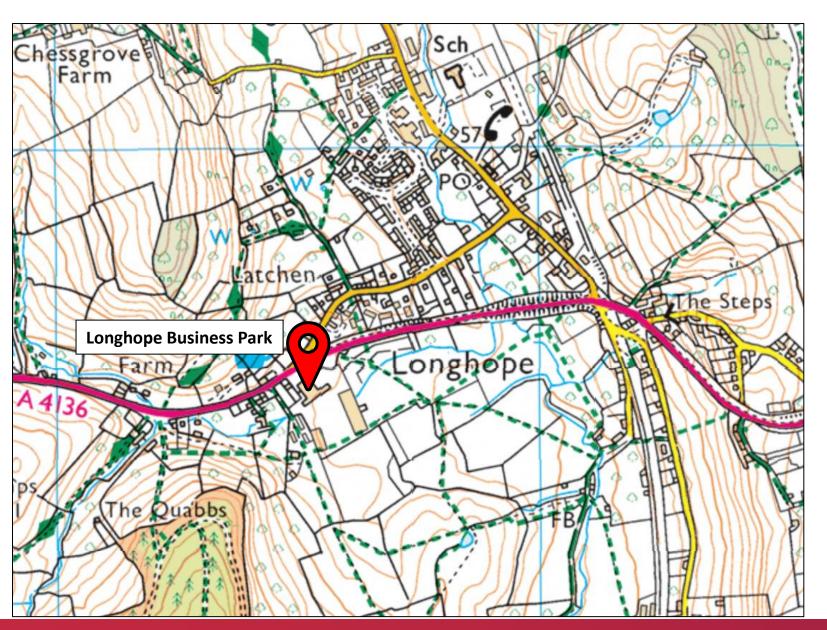

### **LOCATION**

Longhope Business Park has been undergoing a comprehensive programme of refurbishment works along with new builds. The park sits prominently on the A4136 Monmouth Road, with nearby motorway connections being the M5 at Gloucester Junction 11 or 11A, or the M50 at Ross on Wye, Junction 4.