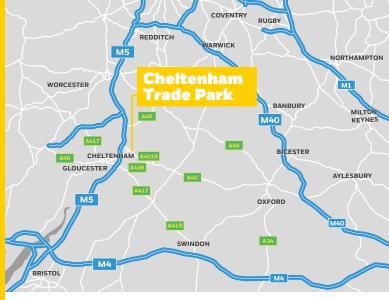

# EASY-ACCESS TO M5 MOTORWAY

Cheltenham Trade Park is situated one mile west of Cheltenham town centre off Arle Road, reached via Gloucester Road or Princess Elizabeth Way. It has easy access to the M5 motorway at Junctions 10 and 11, each approximately 3 miles distant. Cheltenham Spa railway station is within approximately 3/4 mile.

### COMMUNICATIONS

|                        | MILES |
|------------------------|-------|
| Cheltenham Town Centre | 1     |
| Cheltenham Station     | 1.3   |
| M5 J10 & J11           | 3     |
| Gloucester             | 9     |
| Bristol                | 40    |
| Birmingham             | 45    |