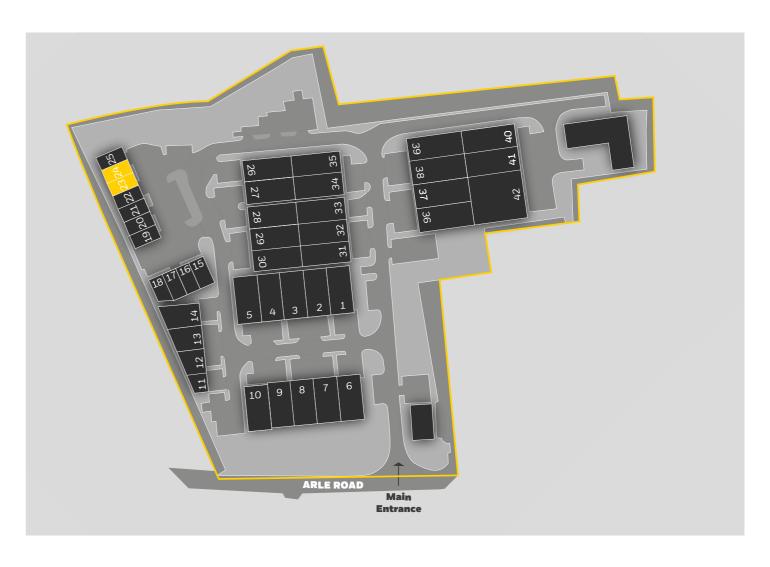

# CHELTENHAM TRADE PARK

Units 23 & 24 CTP are mid-terrace adjoining industrial units comprising of steel port frame construction. Each unit has a roller shutter door measuring 2.65m wide and 3.6m high. There is a small kitchenette at the rear of Unit 24. The units minimum eaves height is 5.92m rising to 7.92m at the Apex. The property currently has an EPC rating of D, valid until February 2033.

# Units 23-24 Trade Counter / Industrial Units 1,250 - 2,500 sq ft To Let

**Cheltenham Trade Park**Arle Road, Cheltenham, GI51 8LZ