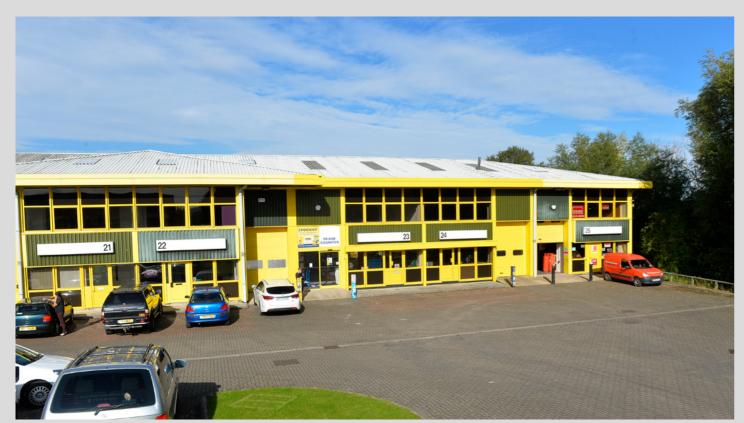

# CHELTENHAM TRADE PARK

Units 23 & 24 CTP are mid-terrace adjoining industrial units comprising of steel port frame construction. Each unit has a roller shutter door measuring 2.65m wide and 3.6m high. There is a small kitchenette at the rear of Unit 24. The units minimum eaves height is 5.92m rising to 7.92m at the Apex. The property currently has an EPC rating of D, valid until February 2033.

## **ACCOMMODATION**

| UNIT  | SQ FT | SQ M   |
|-------|-------|--------|
| 23    | 1,250 | 116.13 |
| 24    | 1,250 | 116.13 |
| Total | 2,500 | 232.26 |

Established trade park

ed Up to 7.92m rk eaves height