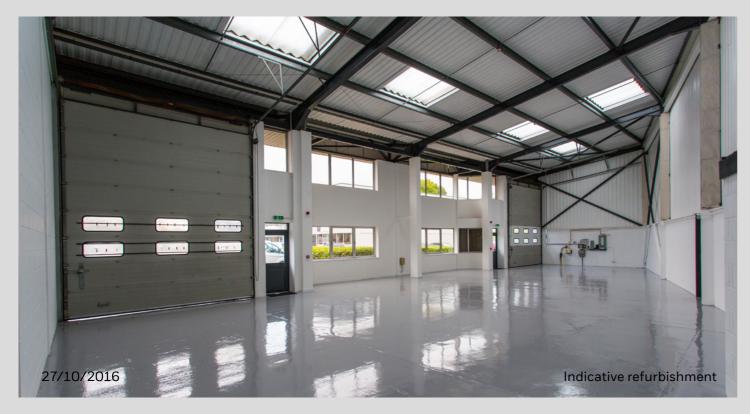

# CHELTENHAM TRADE PARK

Units 23 & 24 CTP are mid-terrace adjoining industrial units comprising of steel port frame construction. Each unit has a roller shutter door measuring 2.65m wide and 3.6m high. There is a small kitchenette at the rear of Unit 24. The units minimum eaves height is 5.92m rising to 7.92m at the Apex. The property currently has an EPC rating of D, valid until February 2033.

## **ACCOMMODATION**

| UNIT  | SQ FT | SQ M   |
|-------|-------|--------|
| 23    | 1,250 | 116.13 |
| 24    | 1,250 | 116.13 |
| Total | 2,500 | 232.26 |

Established trade park

ed Up to 7.92m rk eaves height

Office accommodation

1 roller shutter door per unit

On site parking

Generous yard area

what3words: jars.foil.rocks www.what3words.com