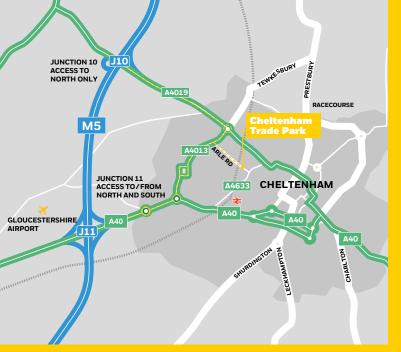

# EASY-ACCESS TO M5 MOTORWAY

Cheltenham Trade Park is situated one mile west of Cheltenham town centre off Arle Road, reached via Gloucester Road or Princess Elizabeth Way. It has easy access to the M5 motorway at Junctions 10 and 11, each approximately 3 miles distant. Cheltenham Spa railway station is within approximately 3/4 mile.

### COMMUNICATIONS

|                        | MILES |
|------------------------|-------|
| Cheltenham Town Centre | 1     |
| Cheltenham Station     | 1.3   |
| M5 J10 & J11           | 3     |
| Gloucester             | 9     |
| Bristol                | 40    |
| Birmingham             | 45    |