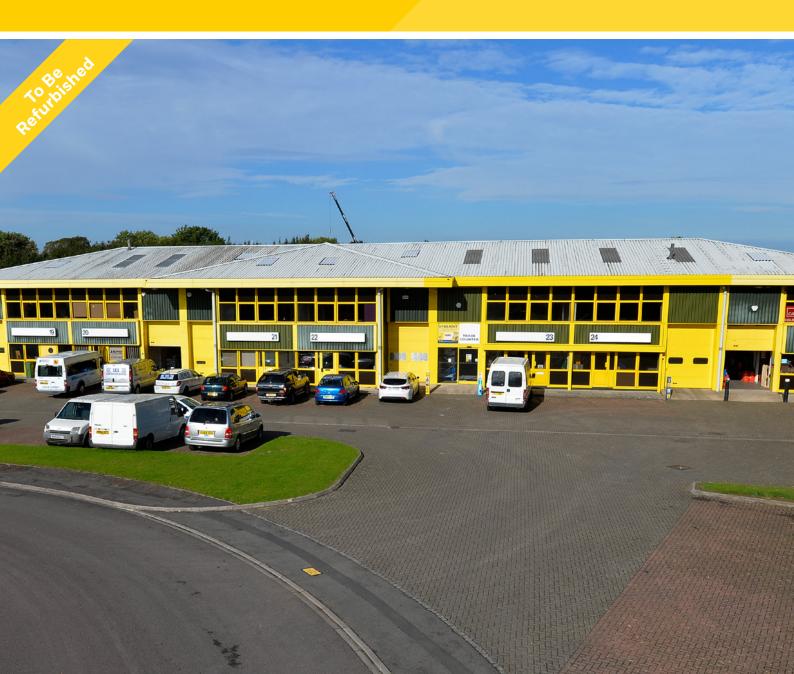

# CHELTENHAM TRADE PARK

Units 23 & 24 CTP are mid-terrace adjoining industrial units comprising of steel port frame construction. Each unit has a roller shutter door measuring 2.65m wide and 3.6m high. There is a small kitchenette at the rear of Unit 24. The units minimum eaves height is 5.92m rising to 7.92m at the Apex. The property currently has an EPC rating of D, valid until February 2033.

## **ACCOMMODATION**

| UNIT  | SQ FT | SQ M   |
|-------|-------|--------|
| 23    | 1,250 | 116.13 |
| 24    | 1,250 | 116.13 |
| Total | 2,500 | 232.26 |

Established trade park

ed Up to 7.92m rk eaves height