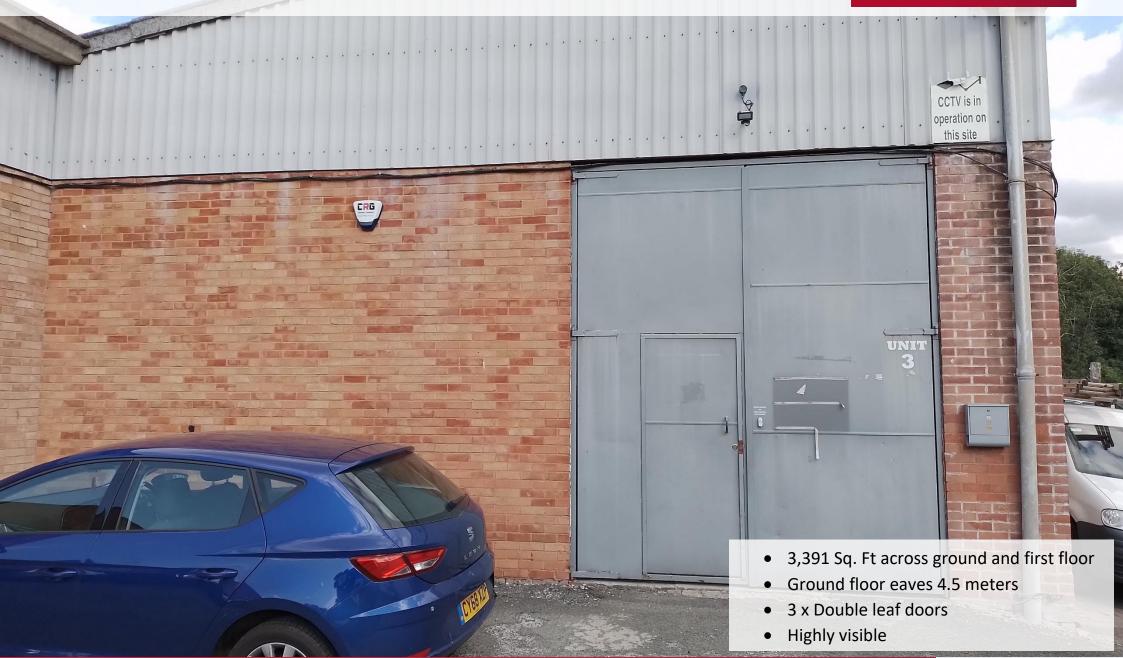

## DESCRIPTION

Unit 3 provides a ground floor eaves height of 4.5 meters, alongside brink elevations with profile cladding at first floor level. The property benefits from 20% skylights and 3 double leaf doors.

Unit 3 provides 3,391 sq. ft across ground and first floor mezzanine. The property is highly visible due to being located at the front of the estate, further benefits include UPVC double glazed windows at high level, allowing excellent light into the property. Ground floor eaves height 4.5 meters.